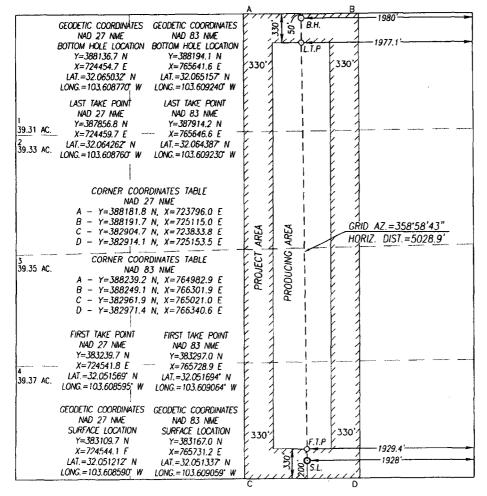

# RECEIVED WELL LOCATION AND ACREAGE DEDICATION PLAT

| API Number                     | Pool Code,                           | Pool Name /        |  |  |
|--------------------------------|--------------------------------------|--------------------|--|--|
| 30-025- 44 88B                 | 97294 9799 4 WC-025 G-06             | 82533298; UPPER BS |  |  |
| Property Code<br>305299 321506 | Property Name MESA B 8115 7          | Well Number<br>8H  |  |  |
| OGRID No.<br>260297            | Operator Name BTA OIL PRODUCERS, LLC | Elevation 3237'    |  |  |

#### Surface Location

| ſ | UL or lot No. | Section | Township | Range | Lot Idn | Feet from the | North/South line | Feet from the | East/West line | County |
|---|---------------|---------|----------|-------|---------|---------------|------------------|---------------|----------------|--------|
|   | 0             | 7       | 26-S     | 33-E  |         | 200           | SOUTH            | 1928          | EAST           | LEA    |

#### Bottom Hole Location If Different From Surface

| UL or lot No.   | Section 7 | Township 26-S | Range<br>33-E  | Lot Idn | Feet from the 50 | North/South line NORTH | Feet from the | East/West line<br>EAST | County<br>LEA |
|-----------------|-----------|---------------|----------------|---------|------------------|------------------------|---------------|------------------------|---------------|
| Dedicated Acres | Joint or  | Infill Co     | onsolidation C | ode Ord | er No.           | J                      |               |                        |               |