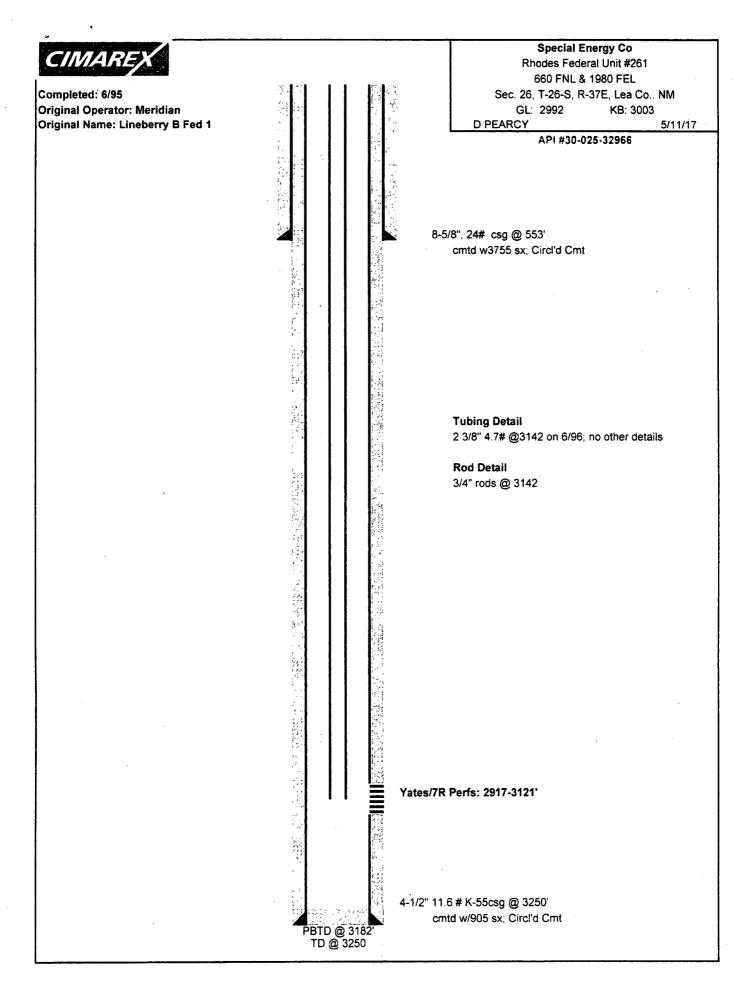

| mall | 10C2<br>6/14 | 12018    |
|------|--------------|----------|
|      | 6/141        | $\omega$ |

**Special Energy Co** CIMARE Rhodes Federal Unit #261 660 FNL & 1980 FEL Completed: 6/95 Sec. 26, T-26-S, R-37E, Lea Co., NM Original Operator: Meridian GL: 2992 KB: 3003 Original Name: Lineberry B Fed 1 D PEARCY 5/11/17 API #30-025-32966 T/ANHY-1,056 T/SALT-1377' B/ANHY. -2,586' T/YARES B/ANHY > 2,767. SALT 8-5/8", 24# csg @ 553' cmtd w3755 sx; Circl'd Cmt **Tubing Detail** 2 3/8" 4.7# @3142 on 6/96; no other details Rod Detail 3/4" rods @ 3142 Dump BAIZ 45x5.cm7. @ 2,850 S.W. C. K 3 SET 41/2 " CIBP. C 2,850! Yates/7R Perfs: 2917-3121' 4-1/2" 11.6 # K-55csg @ 3250' cmtd w/905 sx: Circl'd Cmt BTD @ 3182 TD @ 3250