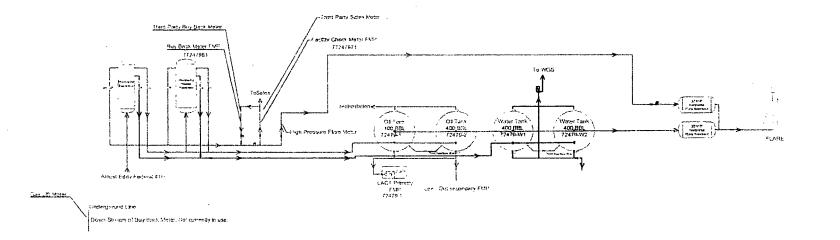

|      | EOG Resources, Inc.          | LEGEND         |                         | PACILITY DIAGRAM<br>Shown: Major equipment, vecsels, process piolog, and valves<br>Not shown: Auxiliary process systems such as fuel/ pilot gpc system, gas M system, rall lines, recirculating<br>lines, vent lines, and email drain lines.                                                |  |
|------|------------------------------|----------------|-------------------------|---------------------------------------------------------------------------------------------------------------------------------------------------------------------------------------------------------------------------------------------------------------------------------------------|--|
| N    | Almost Eddy 31 Federal #001H | 🕮 Valve Open   | Turbine/ Coriolis Meter | PRODUCTION PHASE: All valves that provide access to production am effectively seated in the dozed<br>position.                                                                                                                                                                              |  |
|      | API 30-025-42584             | S Valve Sealed | Oil<br>Gas              | SALES THROUGH LACT UNITS: Sale is measured through LACT unity. All other valves that provide<br>access to production (load-out valves) are effectively scaled in the closed position<br>WATER TARKS: If the presidulity for oil to enter when tarks rests transplic common recirculating or |  |
| 8/24 | /2017 P-31-25S-32E           | Orifice Meter  | Water                   | requalition hons, ell bunks are isolated from water tanks by valver affectively scaled in the closed position                                                                                                                                                                               |  |

Facility Overview: Please see pages 2 and 3 for details.

Down Stream of Buy Back Meter. Not currently in use.

## Third Party Sales Meter

ility Check Meter FMP 77247971 To WGS 4 R 381619 Horizontal Flam Reserved recirculation < ..... Ţ., Oil Tánk / 400 BBL 72479-1 Oil Tank 400 BBL 72479-2 Water Tank 400 BBL 72479-W1 Water Tank 400 BBL 72479-W2 . 70'K10 +keizontal Flare katochowi ire Flare Meter FLARE -1 **`**. -Cherr Eaner Erner