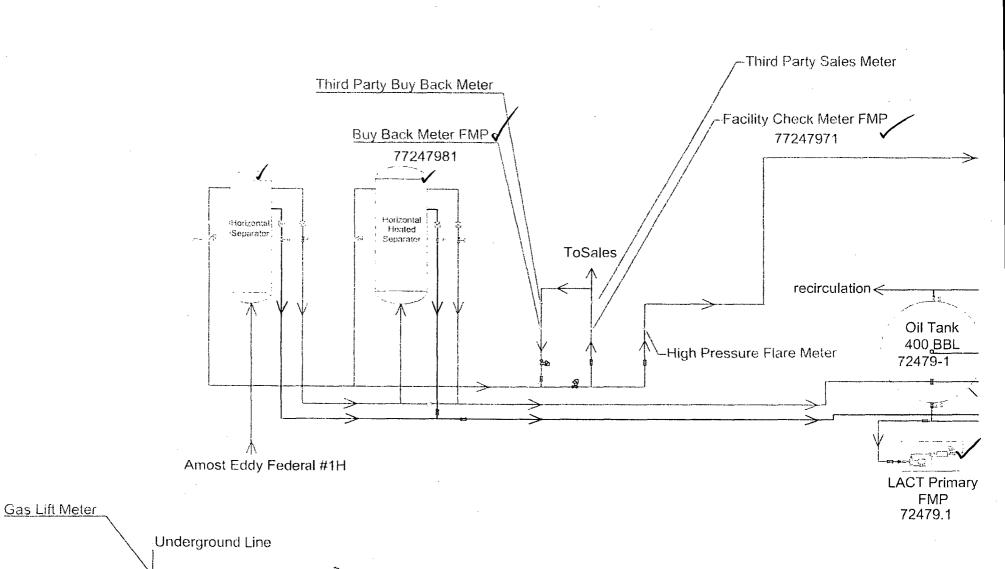

Facility Overview: Please see pages 2 and 3 for details.

Down Stream of Buy Back Meter. Not currently in use.

## Third Party Sales Meter

ility Check Meter FMP 77247971 To WGS 4 R 381619 Horizontal Flam Reserved recirculation < ..... Ţ., Oil Tánk / 400 BBL 72479-1 Oil Tank 400 BBL 72479-2 Water Tank 400 BBL 72479-W1 Water Tank 400 BBL 72479-W2 . 70'K10 +keizontal Flare katochowi ire Flare Meter FLARE -1 **`**. -Cherr Eaner Erner

LACT Primary FMP Load Out secondary FMP 72479.1

Page 3 of 3