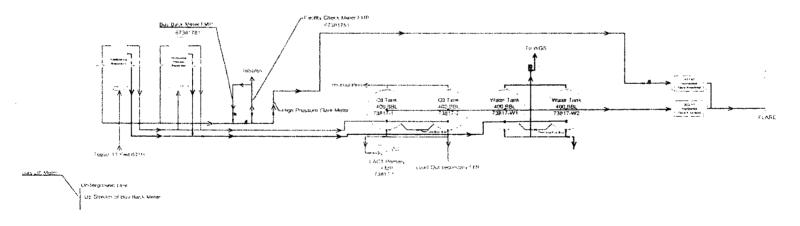

TOPAZ 11 FEDERAL 601H Sec 11 T26S R34E Mer NMP NWNW 483FNL 330FWL

32.063877 N Lat, 103.448198 W Lon

TOPAZ 11 FEDERAL 601H Sec 11 T26S R34E NWNW 483FNL 330FWL

32.063877 N Lat, 103.448198 W Lon

Facility Overview: Please see pages 2 and 3 for details.