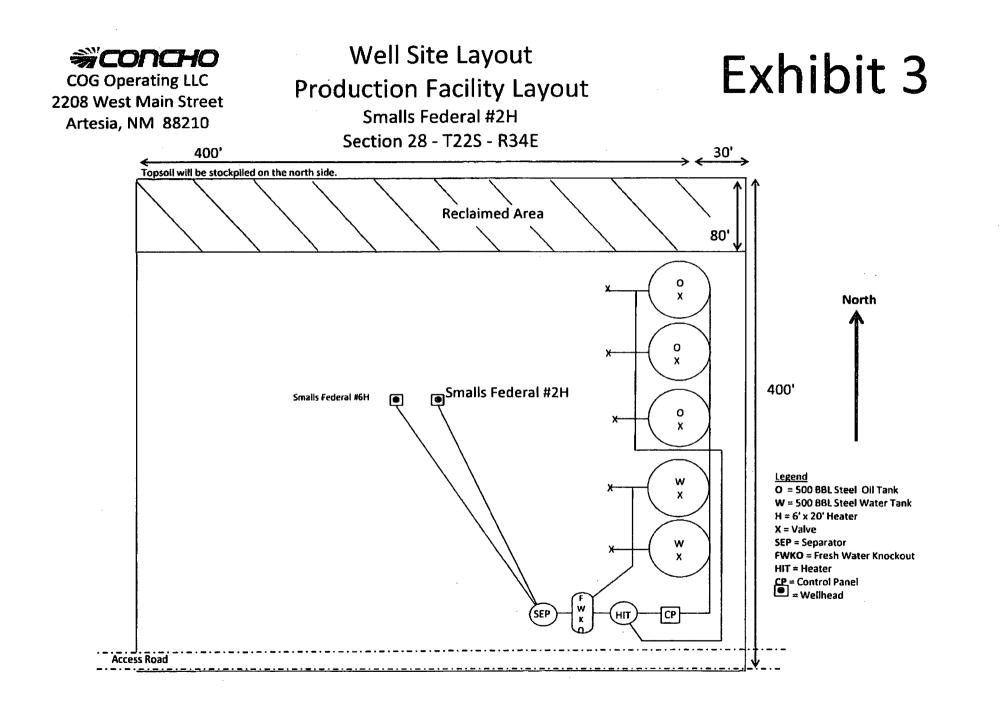

| CHMINDY                                                                                                                                                                                                                           | NOTICES AND REPO                                                                                                                                                 |                                                                                                                                                                   | <b>JCD</b> Hobbs                                                                                                      | No.<br>6047                 |  |
|-----------------------------------------------------------------------------------------------------------------------------------------------------------------------------------------------------------------------------------|------------------------------------------------------------------------------------------------------------------------------------------------------------------|-------------------------------------------------------------------------------------------------------------------------------------------------------------------|-----------------------------------------------------------------------------------------------------------------------|-----------------------------|--|
| Do not use thi<br>abandoned we                                                                                                                                                                                                    | is form for proposals to<br>II. Use form 3160-3 (AP                                                                                                              | RTS ON WELLS<br>o drill or to re-enter an<br>D) for such proposals.<br>tructions on page O                                                                        | 6. If Indian, All                                                                                                     | lottee or Tribe Name        |  |
| SUBMIT IN 1                                                                                                                                                                                                                       | TRIPLICATE - Other ins                                                                                                                                           | tructions on page 10                                                                                                                                              | 7. If Unit or CA                                                                                                      | A/Agreement, Name and/or No |  |
| . Type of Well                                                                                                                                                                                                                    |                                                                                                                                                                  | JUN                                                                                                                                                               | SMALLS FE                                                                                                             | nd No.                      |  |
| Oil Well Gas Well Oth<br>Name of Operator                                                                                                                                                                                         | ner<br>Contact:                                                                                                                                                  | MAYTE REYES                                                                                                                                                       | 9. API Well No                                                                                                        |                             |  |
|                                                                                                                                                                                                                                   |                                                                                                                                                                  | K                                                                                                                                                                 | 30-025-43064-00-X1                                                                                                    |                             |  |
| Ba. Address<br>2208 W MAIN STREET<br>ARTESIA, NM 88210                                                                                                                                                                            |                                                                                                                                                                  | 3b. Phone No. (include area code)<br>Ph: 575.748.6940                                                                                                             | 10. Field and Pool or Exploratory Area<br>WC025G06S223421L-BONE SPRI                                                  |                             |  |
| 4. Location of Well (Footage, Sec., T., R., M., or Survey Descriptio                                                                                                                                                              |                                                                                                                                                                  | ı)                                                                                                                                                                | 11. County or Parish, State                                                                                           |                             |  |
| Sec 28 T22S R34E SWSE 190FSL 1980FEL                                                                                                                                                                                              |                                                                                                                                                                  |                                                                                                                                                                   | LEA COU                                                                                                               | LEA COUNTY, NM              |  |
| 12. CHECK THE AF                                                                                                                                                                                                                  | PPROPRIATE BOX(ES)                                                                                                                                               | TO INDICATE NATURE O                                                                                                                                              | F NOTICE, REPORT, OR                                                                                                  | OTHER DATA                  |  |
| TYPE OF SUBMISSION                                                                                                                                                                                                                | TYPE OF ACTION                                                                                                                                                   |                                                                                                                                                                   |                                                                                                                       |                             |  |
|                                                                                                                                                                                                                                   |                                                                                                                                                                  | 🗖 Deepen                                                                                                                                                          | Production (Start/Resun                                                                                               | ne) 🔲 Water Shut-Off        |  |
| □ Notice of Intent                                                                                                                                                                                                                | Alter Casing                                                                                                                                                     | Hydraulic Fracturing                                                                                                                                              | Reclamation                                                                                                           | □ Well Integrity            |  |
| Subsequent Report                                                                                                                                                                                                                 | Casing Repair                                                                                                                                                    | New Construction                                                                                                                                                  | Recomplete                                                                                                            | Other                       |  |
| Final Abandonment Notice                                                                                                                                                                                                          | Change Plans                                                                                                                                                     | Plug and Abandon                                                                                                                                                  | Temporarily Abandon                                                                                                   | Change to Origina<br>PD     |  |
|                                                                                                                                                                                                                                   | Convert to Injection                                                                                                                                             | Plug Back                                                                                                                                                         | Water Disposal                                                                                                        |                             |  |
| COG Operating LLC respectful<br>Please see attached new lavo                                                                                                                                                                      |                                                                                                                                                                  | the approved APD facility layo                                                                                                                                    | out (exhibit 3).                                                                                                      |                             |  |
| Please see attached new layo                                                                                                                                                                                                      | but plan<br>C - 4 - 2015<br>true and correct.<br>Electronic Submission #<br>For COG F                                                                            | <u>SR Same</u><br>408613 verified by the BLM Wel<br>PRODUCTIONILLC. sent to the                                                                                   | <u>OAS GAPLy</u><br>Information System                                                                                | <del></del>                 |  |
| Please see attached new layo                                                                                                                                                                                                      | but plan<br>C - 4 - 2015<br>true and correct.<br>Electronic Submission #<br>For COG F                                                                            | <u>SR</u> Same C<br>408613 verified by the BLM Wel<br>PRODUCTIONLLC, sent to the<br>essing by PRISCILLA PEREZ or                                                  | <u>OAS GAPLy</u><br>Information System                                                                                |                             |  |
| Please see attached new layo                                                                                                                                                                                                      | Lectronic Submission #<br>For COG F<br>Inmitted to AFMSS for proc                                                                                                | <u>SR</u> Same C<br>408613 verified by the BLM Wel<br>PRODUCTIONLLC, sent to the<br>essing by PRISCILLA PEREZ or                                                  | <u> の A ~ S らみ レ</u><br>I Information System<br>Hobbs<br>n 03/28/2018 (18PP0495SE)                                    |                             |  |
| Please see attached new layo                                                                                                                                                                                                      | ut plan<br><u>C - 4 - 2015</u><br>true and correct.<br>Electronic Submission #<br>For COG F<br>mitted to AFMSS for proc<br><u>G PEREZ-VASQUEZ</u><br>Submission) | 22 Same C<br>408613 verified by the BLM Wel<br>PRODUCTIONLLC, sent to the<br>essing by PRISCILLA PEREZ or<br>Title REGUL<br>Date 03/20/20                         | OAS Signaly<br>Information System<br>Hobbs<br>n 03/28/2018 (18PP0495SE)<br>ATORY TECHNICIAN                           |                             |  |
| Please see attached new layo<br><u>Scrface Scod</u><br>4. I hereby certify that the foregoing is<br><u>Corr</u><br>Name (Printed/Typed) GENESIS                                                                                   | ut plan<br><u>C - 4 - 2015</u><br>true and correct.<br>Electronic Submission #<br>For COG F<br>mitted to AFMSS for proc<br><u>G PEREZ-VASQUEZ</u><br>Submission) | SR Same C<br>408613 verified by the BLM Wel<br>PRODUCTIONILC, sent to the<br>ressing by PRISCILLA PEREZ or<br>Title REGUL<br>Date 03/20/20<br>DR FEDERAL OR STATE | <u>OAS GAP</u><br>I Information System<br>Hobbs<br>1 03/28/2018 (18PP0495SE)<br>ATORY TECHNICIAN<br>018<br>OFFICE USE | 6/. /                       |  |
| Please see attached new layo<br><u>Scrface Scod</u><br>4. I hereby certify that the foregoing is<br><u>Corr</u><br><u>Name (Printed/Typed)</u> <u>GENESIS</u><br><u>Signature</u> (Electronic S<br><u>signature</u> (Electronic S | C-4-2018<br>true and correct.<br>Electronic Submission #<br>For COG F<br>mitted to AFMSS for proc<br>G PEREZ-VASQUEZ<br>Submission)<br>THIS SPACE FO<br>Mitlorky | Date 03/20/20<br>Title TEDERAL OR STATE OF<br>Title TEDERAL OR STATE OF<br>Title TEDERAL OR STATE OF                                                              | <u>OAS GAP</u><br>I Information System<br>Hobbs<br>1 03/28/2018 (18PP0495SE)<br>ATORY TECHNICIAN<br>018<br>OFFICE USE | Date 4/1 S                  |  |
| Please see attached new layo<br>5crface 5ccd<br>4. Thereby certify that the foregoing is<br>Name (Printed/Typed) GENESIS<br>Signature (Electronic S                                                                               | Little Little to those rights in the                                                                                                                             | S not warrant or                                                                                                                                                  | <u>OAS GAP</u><br>I Information System<br>Hobbs<br>1 03/28/2018 (18PP0495SE)<br>ATORY TECHNICIAN<br>018<br>OFFICE USE | Date                        |  |