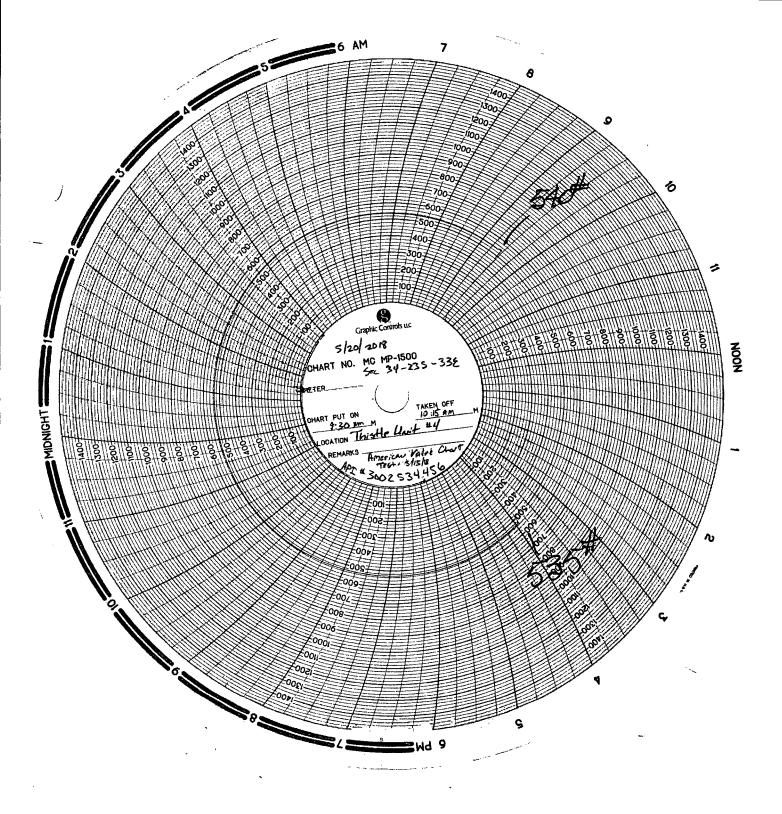

| Submit 1 Copy To Appropriate District Office                                                                                                                                                                                                           | State of New Me                |                | Form C-103                                    |
|--------------------------------------------------------------------------------------------------------------------------------------------------------------------------------------------------------------------------------------------------------|--------------------------------|----------------|-----------------------------------------------|
| <u>District I</u> – (575) 393-6161                                                                                                                                                                                                                     | Energy, Minerals and Natu      | ıral Resources | Revised July 18, 2013 WELL API NO.            |
| 1625 N. French Dr., Hobbs, NM 88240<br><u>District II</u> – (575) 748-1283                                                                                                                                                                             | OIL CONSERVATION               | DIVISION       | 30-025-34456                                  |
| 811 S. First St., Artesia, NM 88210<br><u>District III</u> – (505) 334-6178                                                                                                                                                                            | 1220 South St. Fran            |                | 5. Indicate Type of Lease STATE 👿 FEE 🗆       |
| 1000 Rio Brazos Rd., Aztec, NM 87410<br><u>District IV</u> – (505) 476-3460                                                                                                                                                                            | Santa Fe, NM 8'                |                | 6. State Oil & Gas Lease No.                  |
| 1220 S. St. Francis Dr., Santa Fe, NM<br>87505                                                                                                                                                                                                         |                                |                |                                               |
| SUNDRY NOTICES AND REPORTS ON WELLS                                                                                                                                                                                                                    |                                |                | 7. Lease Name or Unit Agreement Name          |
| (DO NOT USE THIS FORM FOR PROPOSALS TO DRILL OR TO DEEPEN OR PLUG BACK TO A DIFFERENT RESERVOIR. USE "APPLICATION FOR PERMIT" (FORM C-101) FOR SUCH                                                                                                    |                                |                | Thistle Unit                                  |
| PROPOSALS.)  1. Type of Well: Oil Well Gas Well Other                                                                                                                                                                                                  |                                |                | 8. Well Number 4                              |
| 2. Name of Operator Devon Energy Production, LP HOBBS OCD                                                                                                                                                                                              |                                |                | 9. OGRID Number 6137                          |
| 2 Address of Operator                                                                                                                                                                                                                                  |                                |                | 10 Pool name or Wildcat                       |
| 333 W. She                                                                                                                                                                                                                                             | eridan Ave. OKC, OK 7310       | IN 142018      | Jason Ranch Wolfcamp (79335)                  |
| 4. Well Education                                                                                                                                                                                                                                      |                                |                |                                               |
| Unit Letter N : Section 34                                                                                                                                                                                                                             | Township 23S R                 | ange 33E       | 980 feet from the West line  NMPM Lea, County |
| Section 34                                                                                                                                                                                                                                             | 11. Elevation (Show whether DR |                |                                               |
| 3641'                                                                                                                                                                                                                                                  |                                |                |                                               |
| 12. Check Appropriate Box to Indicate Nature of Notice, Report or Other Data                                                                                                                                                                           |                                |                |                                               |
| NOTICE OF INTENTION TO: SUBSEQUENT REPORT OF:                                                                                                                                                                                                          |                                |                |                                               |
| PERFORM REMEDIAL WORK                                                                                                                                                                                                                                  | PLUG AND ABANDON               | REMEDIAL WOR   |                                               |
| TEMPORARILY ABANDON                                                                                                                                                                                                                                    | CHANGE PLANS                   | COMMENCE DRI   |                                               |
| PULL OR ALTER CASING                                                                                                                                                                                                                                   | MULTIPLE COMPL                 | CASING/CEMENT  | ГЈОВ 🗆                                        |
| DOWNHOLE COMMINGLE CLOSED-LOOP SYSTEM                                                                                                                                                                                                                  |                                |                |                                               |
| OTHER:                                                                                                                                                                                                                                                 | Revision                       | OTHER: TA Pro  |                                               |
| 13. Describe proposed or completed operations. (Clearly state all pertinent details, and give pertinent dates, including estimated date of starting any proposed work). SEE RULE 19.15.7.14 NMAC. For Multiple Completions: Attach wellbore diagram of |                                |                |                                               |
| proposed completion or recompletion.                                                                                                                                                                                                                   |                                |                |                                               |
| Devon Energy respectfully reports the actual procedure of temporarily abandonment of the                                                                                                                                                               |                                |                |                                               |
| Thistle Unit 4. Please see attached wellbore schematic and MIT test.                                                                                                                                                                                   |                                |                |                                               |
|                                                                                                                                                                                                                                                        |                                |                |                                               |
| PROPOSED TA:                                                                                                                                                                                                                                           |                                |                |                                               |
| 1. Cut prod tubing +/-13,320'. POOH w/ prod tubing his Approval of Temporary /                                                                                                                                                                         |                                |                |                                               |
| 2. Set CIBP @ +/-13,310.                                                                                                                                                                                                                               |                                |                |                                               |
| 3. Circulated wellbore w/field brine. Ran MIT.                                                                                                                                                                                                         |                                |                |                                               |
|                                                                                                                                                                                                                                                        |                                |                |                                               |
|                                                                                                                                                                                                                                                        |                                |                |                                               |
| Spud Date: 7/11/200                                                                                                                                                                                                                                    | 2 Rig Release Da               | ate:           |                                               |
|                                                                                                                                                                                                                                                        |                                |                |                                               |
| I hereby certify that the information above is true and complete to the best of my knowledge and belief.                                                                                                                                               |                                |                |                                               |
| release certify that the information above is true and complete to the best of my knowledge and benef.                                                                                                                                                 |                                |                |                                               |
| SIGNATURE REPUBLICATION TITLE REGULATORY ANALYST DATE 06/14/2018                                                                                                                                                                                       |                                |                |                                               |
| Type or print name Rebecca Deal E-mail address: rebecca.deal@dvn.com PHONE: 405-228-8429                                                                                                                                                               |                                |                |                                               |
| For State Use Only                                                                                                                                                                                                                                     |                                |                |                                               |
| APPROVED BY: Y Value Drawn PITLE AO/IL DATE 6/14/2018                                                                                                                                                                                                  |                                |                |                                               |
| Conditions of Approval (if any):                                                                                                                                                                                                                       |                                |                |                                               |