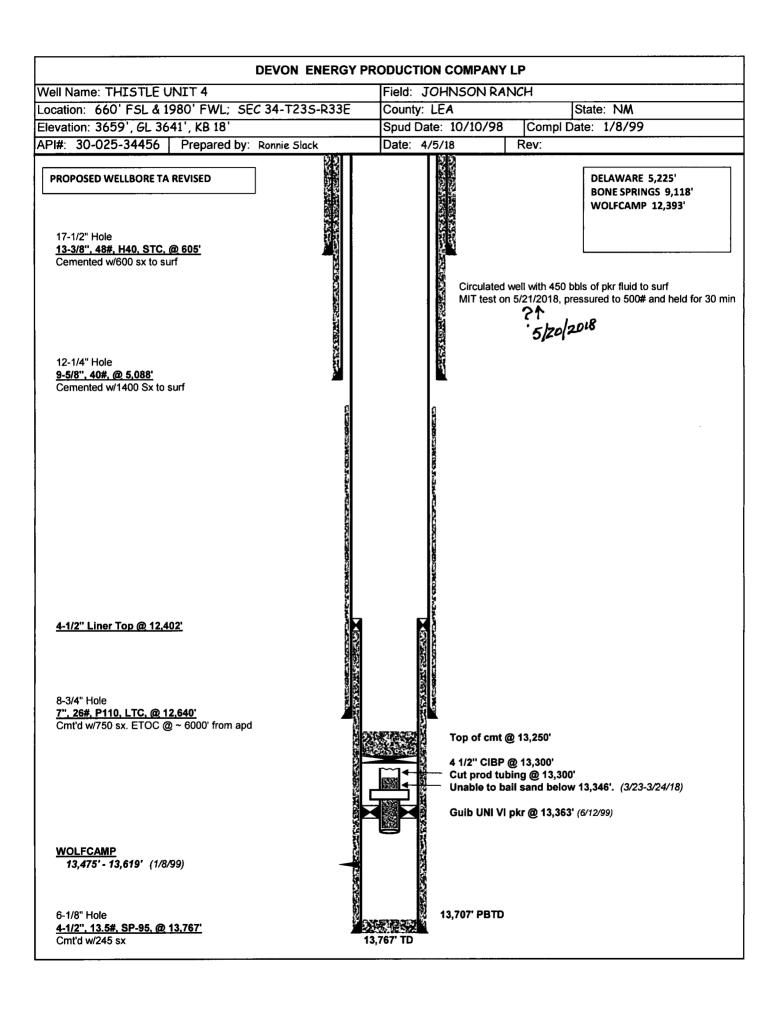

| Submit 1 Copy To Appropriate District Office                                                                                                                                                                                                           | State of New Me                |                | Form C-103                                    |
|--------------------------------------------------------------------------------------------------------------------------------------------------------------------------------------------------------------------------------------------------------|--------------------------------|----------------|-----------------------------------------------|
| <u>District I</u> – (575) 393-6161                                                                                                                                                                                                                     | Energy, Minerals and Natu      | ıral Resources | Revised July 18, 2013 WELL API NO.            |
| 1625 N. French Dr., Hobbs, NM 88240<br><u>District II</u> – (575) 748-1283                                                                                                                                                                             | OIL CONSERVATION               | DIVISION       | 30-025-34456                                  |
| 811 S. First St., Artesia, NM 88210<br><u>District III</u> – (505) 334-6178                                                                                                                                                                            | 1220 South St. Fran            |                | 5. Indicate Type of Lease STATE 👿 FEE 🗆       |
| 1000 Rio Brazos Rd., Aztec, NM 87410<br><u>District IV</u> – (505) 476-3460                                                                                                                                                                            | Santa Fe, NM 8'                |                | 6. State Oil & Gas Lease No.                  |
| 1220 S. St. Francis Dr., Santa Fe, NM<br>87505                                                                                                                                                                                                         |                                |                |                                               |
| SUNDRY NOTICES AND REPORTS ON WELLS                                                                                                                                                                                                                    |                                |                | 7. Lease Name or Unit Agreement Name          |
| (DO NOT USE THIS FORM FOR PROPOSALS TO DRILL OR TO DEEPEN OR PLUG BACK TO A DIFFERENT RESERVOIR. USE "APPLICATION FOR PERMIT" (FORM C-101) FOR SUCH                                                                                                    |                                |                | Thistle Unit                                  |
| PROPOSALS.)  1. Type of Well: Oil Well Gas Well Other                                                                                                                                                                                                  |                                |                | 8. Well Number 4                              |
| 2. Name of Operator Devon Energy Production, LP HOBBS OCD                                                                                                                                                                                              |                                |                | 9. OGRID Number 6137                          |
| 2 Address of Operator                                                                                                                                                                                                                                  |                                |                | 10 Pool name or Wildcat                       |
| 333 W. She                                                                                                                                                                                                                                             | eridan Ave. OKC, OK 7310       | IN 142018      | Jason Ranch Wolfcamp (79335)                  |
| 4. Well Education                                                                                                                                                                                                                                      |                                |                |                                               |
| Unit Letter N : Section 34                                                                                                                                                                                                                             | Township 23S R                 | ange 33E       | 980 feet from the West line  NMPM Lea, County |
| Section 34                                                                                                                                                                                                                                             | 11. Elevation (Show whether DR |                |                                               |
| 3641'                                                                                                                                                                                                                                                  |                                |                |                                               |
| 12. Check Appropriate Box to Indicate Nature of Notice, Report or Other Data                                                                                                                                                                           |                                |                |                                               |
| NOTICE OF INTENTION TO: SUBSEQUENT REPORT OF:                                                                                                                                                                                                          |                                |                |                                               |
| PERFORM REMEDIAL WORK                                                                                                                                                                                                                                  | PLUG AND ABANDON               | REMEDIAL WOR   |                                               |
| TEMPORARILY ABANDON                                                                                                                                                                                                                                    | CHANGE PLANS                   | COMMENCE DRI   |                                               |
| PULL OR ALTER CASING                                                                                                                                                                                                                                   | MULTIPLE COMPL                 | CASING/CEMENT  | ГЈОВ 🗆                                        |
| DOWNHOLE COMMINGLE CLOSED-LOOP SYSTEM                                                                                                                                                                                                                  |                                |                |                                               |
| OTHER:                                                                                                                                                                                                                                                 | Revision                       | OTHER: TA Pro  |                                               |
| 13. Describe proposed or completed operations. (Clearly state all pertinent details, and give pertinent dates, including estimated date of starting any proposed work). SEE RULE 19.15.7.14 NMAC. For Multiple Completions: Attach wellbore diagram of |                                |                |                                               |
| proposed completion or recompletion.                                                                                                                                                                                                                   |                                |                |                                               |
| Devon Energy respectfully reports the actual procedure of temporarily abandonment of the                                                                                                                                                               |                                |                |                                               |
| Thistle Unit 4. Please see attached wellbore schematic and MIT test.                                                                                                                                                                                   |                                |                |                                               |
|                                                                                                                                                                                                                                                        |                                |                |                                               |
| PROPOSED TA:                                                                                                                                                                                                                                           |                                |                |                                               |
| 1. Cut prod tubing +/-13,320'. POOH w/ prod tubing his Approval of Temporary /                                                                                                                                                                         |                                |                |                                               |
| 2. Set CIBP @ +/-13,310.                                                                                                                                                                                                                               |                                |                |                                               |
| 3. Circulated wellbore w/field brine. Ran MIT.                                                                                                                                                                                                         |                                |                |                                               |
|                                                                                                                                                                                                                                                        |                                |                |                                               |
|                                                                                                                                                                                                                                                        |                                |                |                                               |
| Spud Date: 7/11/200                                                                                                                                                                                                                                    | 2 Rig Release Da               | ate:           |                                               |
|                                                                                                                                                                                                                                                        |                                |                |                                               |
| I hereby certify that the information above is true and complete to the best of my knowledge and belief.                                                                                                                                               |                                |                |                                               |
| release certify that the information above is true and complete to the best of my knowledge and benef.                                                                                                                                                 |                                |                |                                               |
| SIGNATURE REPUBLICATION TITLE REGULATORY ANALYST DATE 06/14/2018                                                                                                                                                                                       |                                |                |                                               |
| Type or print name Rebecca Deal E-mail address: rebecca.deal@dvn.com PHONE: 405-228-8429                                                                                                                                                               |                                |                |                                               |
| For State Use Only                                                                                                                                                                                                                                     |                                |                |                                               |
| APPROVED BY: Y Value Drawn PITLE AO/IL DATE 6/14/2018                                                                                                                                                                                                  |                                |                |                                               |
| Conditions of Approval (if any):                                                                                                                                                                                                                       |                                |                |                                               |