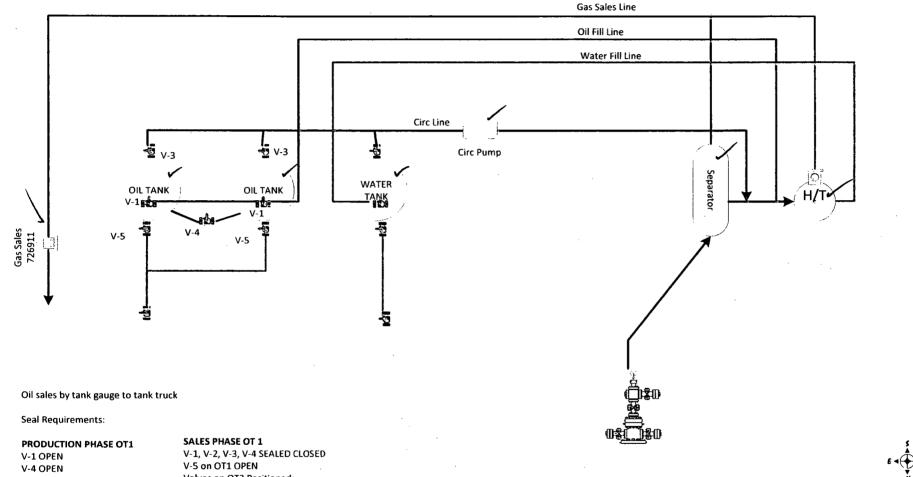

## Site Facility Diagram

V-1 OPEN V-4 OPEN V-5 SEALED CLOSED Valves on OT2: V-1 CLOSED V-2 CLOSED OR OPEN V-3 SEALED V-5 SEALED CLOSED

## SALES PHASE OT 1 V-1, V-2, V-3, V-4 SEALED CLC V-5 on OT1 OPEN Valves on OT2 Positioned: V-1 OPEN V-2 CLOSED V-3 SEALED V-5 SEALED CLOSED

East Lusk 24 Federal Com #1

30-025-39957 Sec 24 T19S R32E 660 FNL & 660 FWL NMNM12413 Lea County NM ED CLOSED