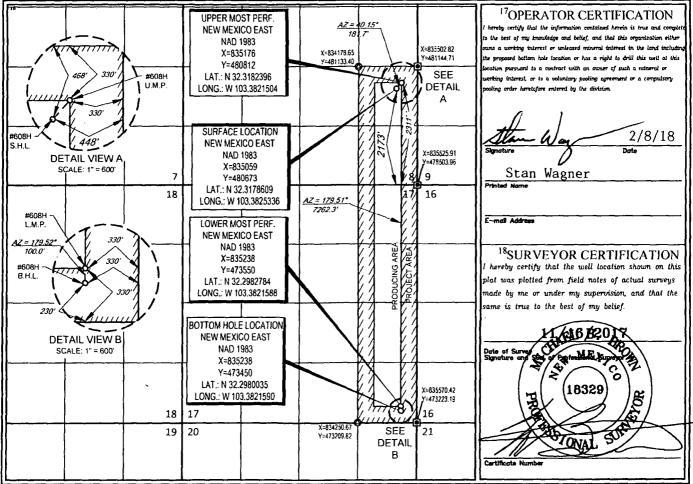

| <sup>1</sup> API Number                 |                                |                         |                  | <sup>2</sup> Pool Code     |               | <sup>3</sup> Pool Name |               |                |                        |  |
|-----------------------------------------|--------------------------------|-------------------------|------------------|----------------------------|---------------|------------------------|---------------|----------------|------------------------|--|
| 30-02                                   | 5-                             |                         | 2205             | 5                          | Ant           | elope Ridge;           | Bone Spri     | ing, North     |                        |  |
| Property Code                           |                                |                         |                  | <sup>5</sup> Property Name |               |                        |               | Well Number    |                        |  |
| 32                                      | 32 455                         |                         |                  | FUNKY MONKS 8 FED COM      |               |                        |               | #608H          |                        |  |
| OGRID No.                               |                                |                         |                  | <sup>8</sup> Operator Name |               |                        |               |                | <sup>9</sup> Elevation |  |
| 7377                                    | EOG RESOURCES, INC.            |                         |                  |                            |               |                        | 3421'         |                |                        |  |
|                                         | <sup>10</sup> Surface Location |                         |                  |                            |               |                        |               |                |                        |  |
| UL or lot no.                           | Section                        | Township                | Range            | Lot ldn                    | Feet from the | North/South line       | Feet from the | East/West line | County                 |  |
| I                                       | 8                              | 23-S                    | 35-E             | -                          | 2173'         | SOUTH                  | 448'          | EAST           | LEA                    |  |
| UL or lot no.                           | Section                        | Township                | Range            | Lot Idn                    | Feet from the | North/South line       | Feet from the | East/West line | County                 |  |
| Р                                       | 17                             | 23–S                    | 35–E             | -                          | 230'          | SOUTH                  | 330'          | EAST           | LEA                    |  |
| <sup>12</sup> Dedicated Acres<br>240,00 | <sup>13</sup> Joint or 1       | nfill <sup>14</sup> Col | nsolidation Code | 1 <sup>5</sup> Order       | · No.         |                        |               |                |                        |  |

No allowable will be assigned to this completion until all interests have been consolidated or a non-standard unit has been approved by the division.

SISURVEYEOG\_MIDLANDIFUNKY\_MONKS\_8\_FED\_COMIFINAL\_PRODUCTSILO\_FUNKY\_MONKS\_8\_FED\_COM\_608H.DWG 1/24/2018 7:49:40 AM Istewart