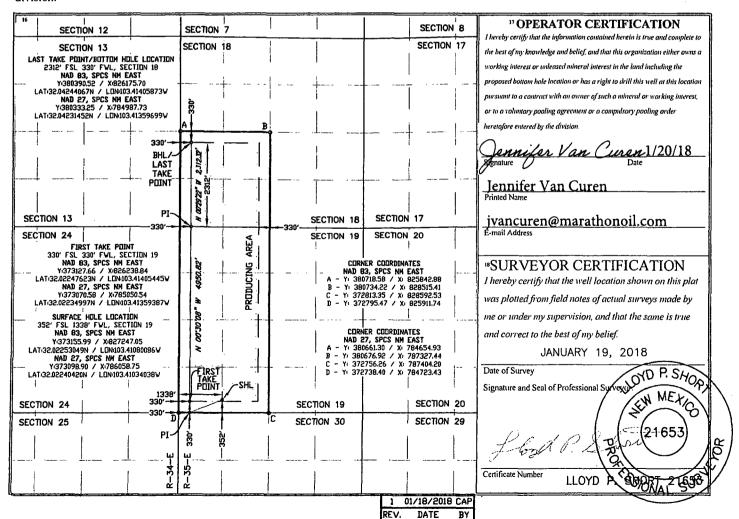

WELL LOCATION AND ACREAGE DEDICATION PLAT

| 30-025 - 44900                  |                                      |                                                      | 00              |         | Pool Code 3 Pool Name 98285 WC-625 &263519M; WC (645)ST |                     |                   |                |                                |  |
|---------------------------------|--------------------------------------|------------------------------------------------------|-----------------|---------|---------------------------------------------------------|---------------------|-------------------|----------------|--------------------------------|--|
| <sup>4</sup> Property Code      |                                      | <sup>5</sup> Property Name                           |                 |         |                                                         |                     |                   |                | Well Number                    |  |
| 321518                          |                                      | MADERA 19 FEDERAL COM 26-35-19 WA                    |                 |         |                                                         |                     |                   |                | 2H                             |  |
| <sup>7</sup> ogrid №.<br>372098 |                                      | <sup>8</sup> Operator Name  MARATHON OIL PERMIAN LLC |                 |         |                                                         |                     |                   |                | <sup>9</sup> Elevation<br>3266 |  |
| <u> </u>                        |                                      |                                                      |                 |         | " Surfa                                                 | ce Location         |                   |                |                                |  |
| UL or lot no.                   | Section                              | Township                                             | Rang            | e Lot   | Idn Feet from                                           | m the North/South ! | ine Feet from the | East/West line | County                         |  |
| M (LOT 4)                       | 19                                   | T269                                                 | S   R35E        |         | 352'                                                    | SOUTH               | 1338'             | WEST .         | LEA                            |  |
|                                 |                                      |                                                      | " E             | ottom I | Hole Location                                           | n If Different Fr   | om Surface        |                |                                |  |
| UL or lot no.                   | Section                              | Township                                             | Rang            | e Lot   | ldn Feet fro                                            | n the North/South I | ine Feet from the | East/West line | County                         |  |
| L (LOT 3)                       | 18                                   | T265                                                 | 8   R35E        |         | 2312'                                                   | SOUTH               | 330'              | WEST           | LEA                            |  |
| 12 Dedicated Acres              | ted Acres 13 Joint or Infill 14 Cons |                                                      | 14 Consolidatio | n Code  | <sup>5</sup> Order No.                                  |                     |                   |                |                                |  |
| 485.60                          | -                                    | - 1                                                  |                 |         |                                                         |                     |                   |                |                                |  |