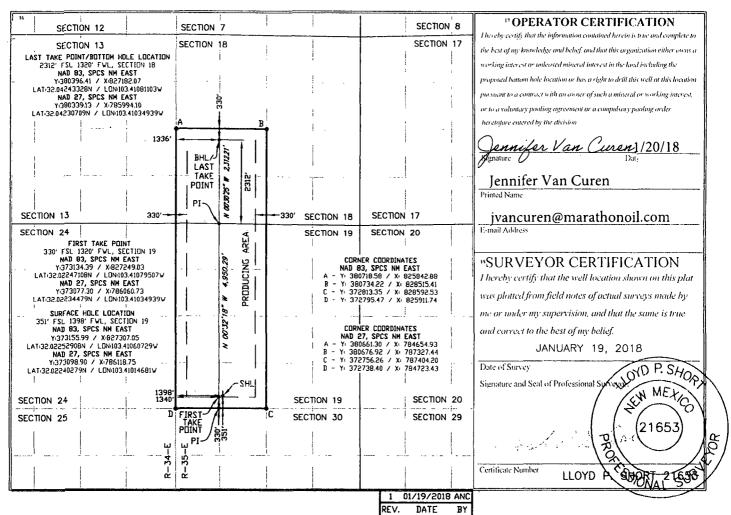

| 30-025-4490(                    |                               |                                           | 21      | <sup>2</sup> Pool Code<br>98285 |        |                        | WC-025 9263419M; WE (545) |                                       |      |               |              |                                |        |
|---------------------------------|-------------------------------|-------------------------------------------|---------|---------------------------------|--------|------------------------|---------------------------|---------------------------------------|------|---------------|--------------|--------------------------------|--------|
| <sup>4</sup> Property Code      |                               | 5 Property Name                           |         |                                 |        |                        |                           |                                       |      |               | <del>*</del> | 6 Well Number                  |        |
| 321                             | MADERA 19 FEDERAL 26-35-19 WB |                                           |         |                                 |        |                        |                           |                                       |      |               | 5H-          |                                |        |
| <sup>7</sup> ogrid №.<br>372098 |                               | * Operator Name  MARATHON OIL PERMIAN LLC |         |                                 |        |                        |                           |                                       |      |               |              | <sup>9</sup> Elevation<br>3266 |        |
| ™ Surface Location              |                               |                                           |         |                                 |        |                        |                           |                                       |      |               |              |                                |        |
| UL or lot no.                   | Section                       | Township                                  | p       | Range                           | Lot    | ldn Fee                | from the                  | North/South li                        | ine  | Feet from the | East/W       | est line                       | County |
| N                               | 19                            | T269                                      | S R     | 35E                             |        | 35                     | 1'                        | SOUTH                                 |      | 1398'         | WEST         | r                              | LEA    |
|                                 |                               |                                           |         | "Bo                             | ttom I | Iole Loca              | ition If E                | Different Fr                          | om S | urface        |              |                                |        |
| UL or lot no.                   | Section                       | Township                                  | p ]     | Range                           | Lot    | lda Fee                | from the                  | North/South li                        | ine  | Feet from the | East/W       | est line                       | County |
| L (LOT 3)                       | 18                            | T269                                      | s R     | R35E                            |        | 231                    | 2'                        | SOUTH                                 |      | 1336'         | WEST         |                                | LEA    |
| 12 Dedicated Acres              | 13 Joint o                    | r Infill                                  | 11 Cons | olidation (                     | Code   | <sup>5</sup> Order No. |                           | · · · · · · · · · · · · · · · · · · · |      |               |              |                                |        |
| 485 60                          |                               |                                           |         |                                 |        |                        |                           |                                       |      |               |              |                                |        |