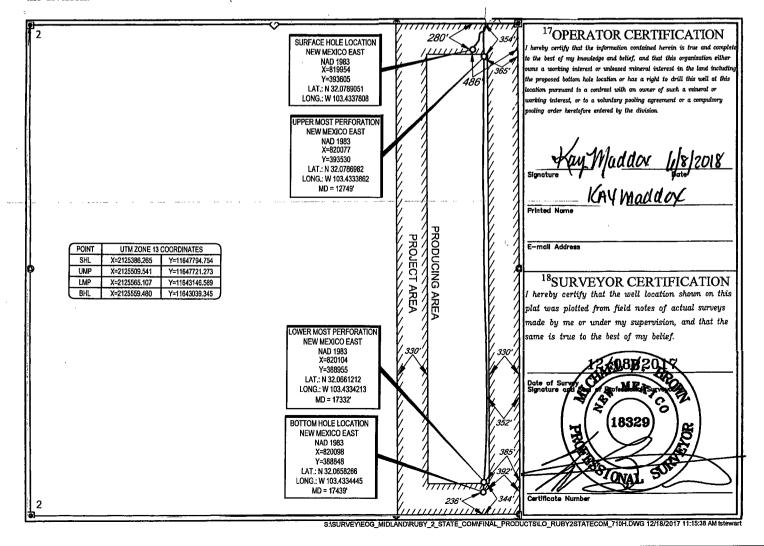

AMENDED REPORT

WELL LOCATION AND ACREAGE DEDICA

| <sup>1</sup> API Number |              |                                                            |               | <sup>2</sup> Pool Code      |                    | <sup>3</sup> Pool Name |               |                     |                                 |  |
|-------------------------|--------------|------------------------------------------------------------|---------------|-----------------------------|--------------------|------------------------|---------------|---------------------|---------------------------------|--|
| 30-025- <b>44320</b>    |              |                                                            | 96658         | 96658 Hardin Tank; Wolfcamp |                    |                        |               |                     |                                 |  |
| ⁴Property C<br>31319    |              | <sup>5</sup> Property Name RUBY 2 STATE COM                |               |                             |                    |                        |               |                     | Well Number<br>#710H            |  |
| 70GRID №. 7377          |              | **SOBT & STATE COM  **Operator Name -  EOG RESOURCES, INC. |               |                             |                    |                        |               | 91                  | <sup>9</sup> Elevation<br>3297' |  |
|                         |              |                                                            |               |                             | 10 Surface Loc     | cation                 | <del> </del>  |                     | ·                               |  |
| UL or lot no.           | Section<br>2 | Township 26-S                                              | Range<br>34-E | Lot Idn<br>—                | Feet from the 280' | North/South line NORTH | Feet from the | East/West line EAST | County<br>LEA                   |  |
| UL or lot no.           | S4           | Township                                                   | Parad         | Lot Idn                     | Feet from the      | North/South line       | Feet from the | East/West line      | County                          |  |
| UL or lot no.           | Section      | Lownship                                                   | Range         | Lot iun                     | 201                | COLUMN                 | 2001          | TO A COTT           | T TPA                           |  |

LEA SOUTH LAST 26-S | 34-E 342 <sup>2</sup>Dedicated Acre <sup>3</sup>Joint or Infill Consolidation Code <sup>5</sup>Order No. 160.00

No allowable will be assigned to this completion until all interests have been consolidated or a non-standard unit has been approved by the division.