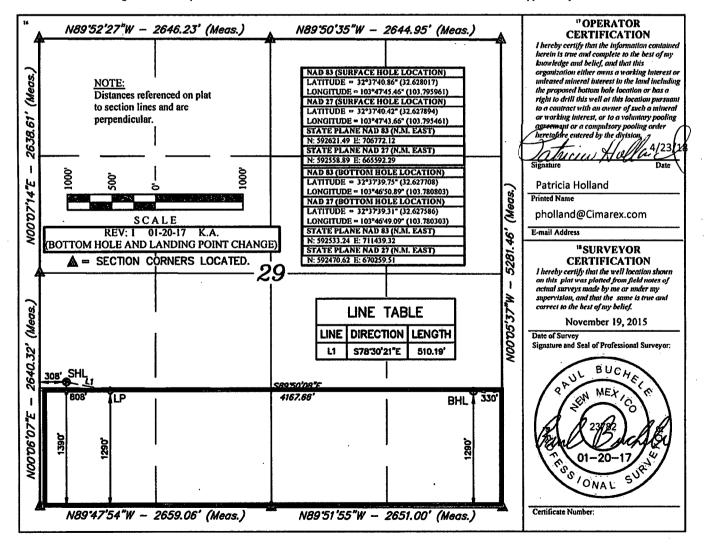

Form C-102 Revised August 1, 2011 Submit one copy to appropriate **District Office** 

AMENDED REPORT

WELL LOCATION AND ACREAGE DEDICATION PLAT

| API Number                          | <sup>4</sup> Pool Code | <sup>3</sup> Pool Code         |  |  |  |
|-------------------------------------|------------------------|--------------------------------|--|--|--|
| 30025-43070                         | 41460                  | 41460 Lusk Bone Spring South   |  |  |  |
| <sup>4</sup> Property Code<br>37971 | SOUTHERN CA            | * Well Namber<br>19H           |  |  |  |
| 'OGRID No.                          | *01                    | "Operator Name                 |  |  |  |
| 162683                              | CIMARE                 | CIMAREX ENERGY CO. Of Colorado |  |  |  |
|                                     | #Su                    | rface Location                 |  |  |  |

| UL or lot no. | Section | Township | Range | Lot Idn  | Feet from the  | North/South line | Feet from the | East/West line | County |
|---------------|---------|----------|-------|----------|----------------|------------------|---------------|----------------|--------|
| L             | 29      | 19S      | 32E   |          | 1390           | SOUTH            | 308           | WEST           | LEA    |
|               |         |          | 11    | Bottom H | ole Location I | f Different From | Surface       |                |        |

| UL or lot no.<br>P                  | Section<br>29 | Township<br>19S                                  | Range<br>32E | Let Idn | Feet from the 1262      | North/South line<br>SOUTH        | Feet from the<br>330 | East/West line<br>EAST | County<br>LEA |
|-------------------------------------|---------------|--------------------------------------------------|--------------|---------|-------------------------|----------------------------------|----------------------|------------------------|---------------|
| <sup>12</sup> Dedicated Acro<br>160 | u n 1         | Joint or Infill <sup>34</sup> Consolidation Code |              |         | <sup>15</sup> Order No. | <sup>15</sup> Order No. NSL-7536 |                      |                        |               |

No allowable will be assigned to this completion until all interests have been consolidated or a non-standard unit has been approved by the division.