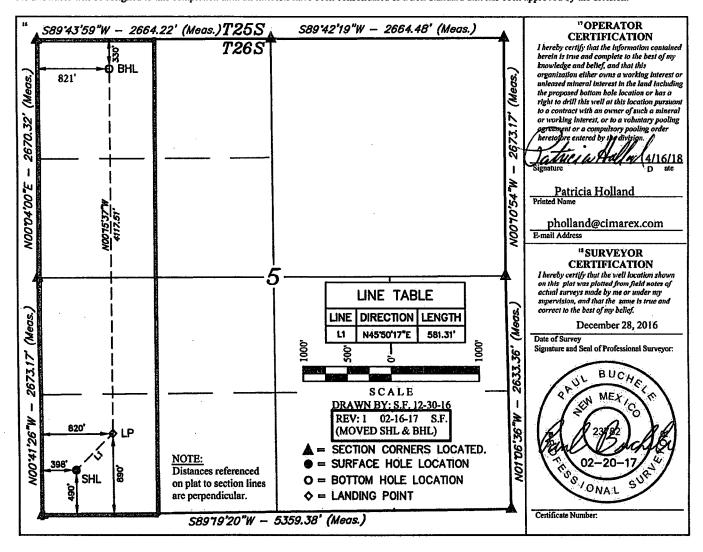

## WELL LOCATION AND ACREAGE DEDICATION PLAT

| 30-025-43886             | <sup>1</sup> Pool Code<br>98065 |                                                   |                        |  |  |  |  |  |
|--------------------------|---------------------------------|---------------------------------------------------|------------------------|--|--|--|--|--|
| 4 Property Code<br>38778 |                                 | <sup>5</sup> Property Name<br>HALLERTAU 5 FEDERAL |                        |  |  |  |  |  |
| 7 OGRID №.<br>162683     |                                 | erator Name<br>X ENERGY CO. OF COLORADO           | ° Elevation<br>3271.5' |  |  |  |  |  |

## "Surface Location

| M 3 203 32E 490 SOUTH 398 WEST LEA |  | UL or lot no.<br>M | Section<br>5 | Township<br>26S | Range<br>32E | Lot Idn | Feet from the<br>490 | North/South line<br>SOUTH | Feet from the<br>398 | East/West line<br>WEST | County<br>LEA |
|------------------------------------|--|--------------------|--------------|-----------------|--------------|---------|----------------------|---------------------------|----------------------|------------------------|---------------|
|------------------------------------|--|--------------------|--------------|-----------------|--------------|---------|----------------------|---------------------------|----------------------|------------------------|---------------|

## "Bottom Hole Location If Different From Surface

| UL or lot no.<br>D        | Section 5 | )tt    | Township<br>26S | Range<br>32E | Lot Idu       | Feet from the<br>330 | North/South line<br>NORTH | Feet from the<br>821' | East/West line<br>WEST | County<br>LEA |
|---------------------------|-----------|--------|-----------------|--------------|---------------|----------------------|---------------------------|-----------------------|------------------------|---------------|
| 12 Dedicated Acres<br>160 |           | 13 Jol | nt or Intili    | 14 Conso     | lidation Code | 15 Order No.         |                           |                       |                        |               |