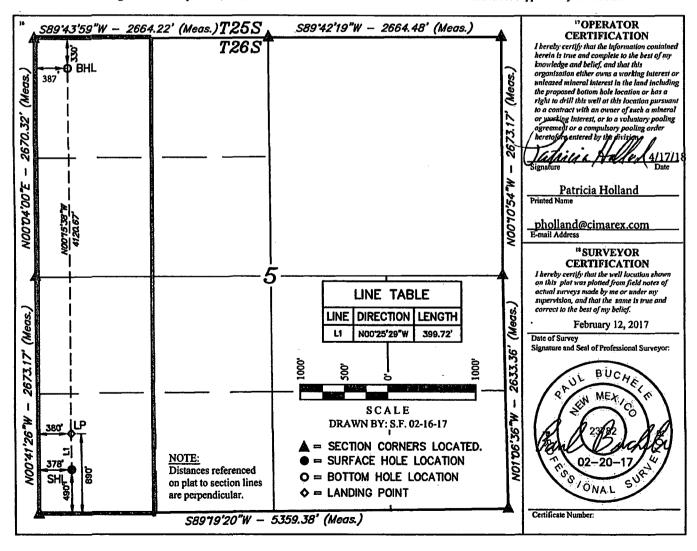

State of New Mexico
Energy, Minerals & Natural Resources Department 2018

OIL CONSERVATION DIVISIONAL District Office
1220 South St. Francis Dr.
Santa Fe, NM 87505

WELL LOCATION TO

|     | 30-025-43887                        | 98065 | N; Upper WC                           |                                   |  |
|-----|-------------------------------------|-------|---------------------------------------|-----------------------------------|--|
|     | <sup>4</sup> Property Code<br>38778 |       | erty Name<br>AU 5 FEDERAL             | <sup>6</sup> Well Number<br>16H   |  |
| . [ | 7 OGRID No.<br>162683               |       | utor Name<br>X ENERGY CO. OF COLORADO | <sup>9</sup> Elevation<br>3271.9' |  |

Surface Location

| UL or lot no. | Section | Township | Range | Lot Idn | Feet from the | North/South line | Feet from the | East/West line | County |
|---------------|---------|----------|-------|---------|---------------|------------------|---------------|----------------|--------|
| M             | 5       | 26S      | 32Ē   |         | 490           | SOUTH            | 378           | WEST           | LEA    |

"Bottom Hole Location If Different From Surface

| UL or lot no.<br>D       | Section<br>5 | Township<br>26S | Range<br>32E | Lot Idn        | Feet from the 330 | North/South Une<br>NORTH | Feet from the 387 | East/West line<br>WEST | County<br>LEA |
|--------------------------|--------------|-----------------|--------------|----------------|-------------------|--------------------------|-------------------|------------------------|---------------|
| 12 Dedicated Acre<br>160 | 3 13         | Joint or Infill | 14 Cons      | olidation Code | 35 Order No.      |                          |                   |                        |               |