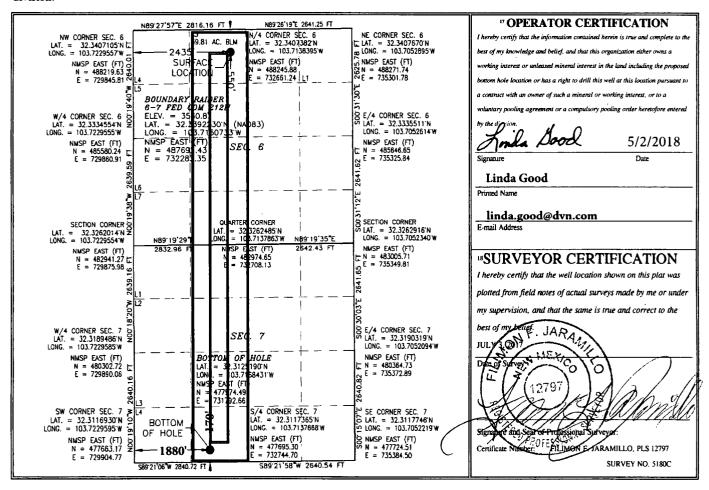

1220 S. St. Francis Dr., Santa Fe, NM 87505 Phone: (505) 476-3460 Fax: (505) 476-3462

WELL LOCATION AND ACREAGE DEDICATION PLAT

| API Number                 | ² Pool Code                  | <sup>3</sup> Pool Name  |  |  |  |
|----------------------------|------------------------------|-------------------------|--|--|--|
| 30-025-44146               | 53800                        | Sand Dunes; Bone Spring |  |  |  |
| <sup>4</sup> Property Code | e <sup>5</sup> Property Name |                         |  |  |  |
| 319790                     | BOUNDARY RA                  | 212H                    |  |  |  |
| OGRID No.                  | ' Oper                       | Operator Name           |  |  |  |
| 6137                       | DEVON ENERGY PROD            | 3530.8                  |  |  |  |

<sup>10</sup> Surface Location

|   | UL or lot no. | Section | Township | Range | Lot Idn | Feet from the | North/South line | Feet from the | East/West line | County |
|---|---------------|---------|----------|-------|---------|---------------|------------------|---------------|----------------|--------|
|   | 3             | 6       | 23 S     | 32 E  |         | 550           | NORTH            | 2435          | WEST           | LEA    |
| , |               |         |          | п Во  | tom Hol | e Location If | Different From   | m Surface     |                |        |

| UL or lot no.                         | Section 7 | Township 23 S | Range<br>32 E | Lot Idn    | Feet from the | North/South line SOUTH | Feet from the | East/West line<br>WEST                | County<br>LEA |
|---------------------------------------|-----------|---------------|---------------|------------|---------------|------------------------|---------------|---------------------------------------|---------------|
| 12 Dedicated Acres 13 Joint or Infill |           |               | onsolidation  | Code 15 Or | der No.       |                        |               | · · · · · · · · · · · · · · · · · · · |               |
| 320                                   |           |               |               |            |               |                        |               |                                       |               |

No allowable will be assigned to this completion until all interests have been consolidated or a non-standard unit has been approved by the division.

FTP: 330 FNL 1890 FWL

LTP: 330 FSL 1890 FWL

Project Area: • Producing Area: =