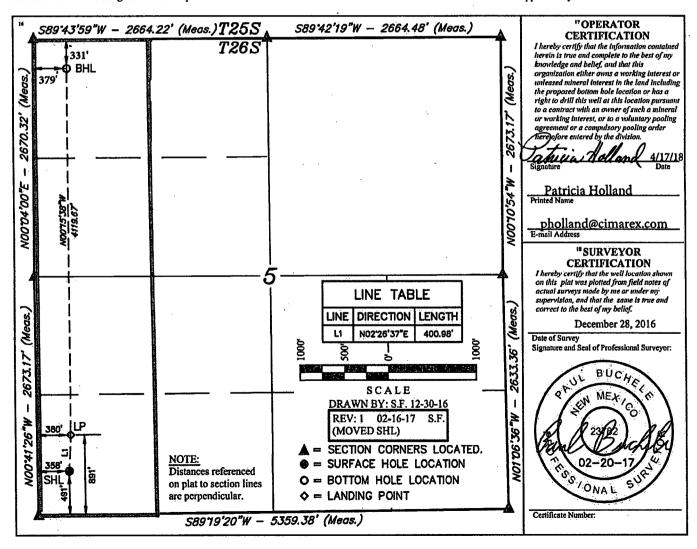

UL or lot no.

State of New Mexico
Energy, Minerals & Natural Resource Fartment
OIL CONSERVATION DIVISION 2 3 2018
1220 South St. Francis Dr. MAY
Santa Fe, NM 87505

Form C-102 Revised August 1, 2011 Submit one copy to appropriate District Office

☐ AMENDED REPORT

County

East/West line

Feet from the

WELL LOCATION AND ACREAGE DEDICATION PLAT

|                                     | WEEL LOCATION IL | ND ACIDAGE DEDICATION LEAT               |                        |
|-------------------------------------|------------------|------------------------------------------|------------------------|
| <sup>1</sup> API Numbe<br>30-025-42 |                  | WC-025 G-08 S263205N; Upper              | WC                     |
| 4 Property Code<br>38778            | HALLE            | <sup>4</sup> Well Number<br>8H           |                        |
| 7 OGRID №.<br>162683                |                  | Operator Name REX ENERGY CO. OF COLORADO | * Elevation<br>3271.7' |

10 Surface Location

Lot Idn Feet from the North/South line

|   | 141                                             | -    | ,     | 200             | JAL          | ł L            | 471               | 500111                    | 330               | 1 11201                | LLA           |  |
|---|-------------------------------------------------|------|-------|-----------------|--------------|----------------|-------------------|---------------------------|-------------------|------------------------|---------------|--|
| • | "Bottom Hole Location If Different From Surface |      |       |                 |              |                |                   |                           |                   |                        |               |  |
|   | UL or lot no.<br>D                              | Sect | ion   | Township<br>26S | Range<br>32E | Lot Idn        | Feet from the 331 | North/South line<br>NORTH | Feet from the 379 | East/West line<br>WEST | County<br>LEA |  |
|   | " Dedicated Acre 160                            | es   | 13 ][ | oint or Infill  | 14 Cons      | olidation Code | 15 Order No.      | ,                         |                   |                        |               |  |