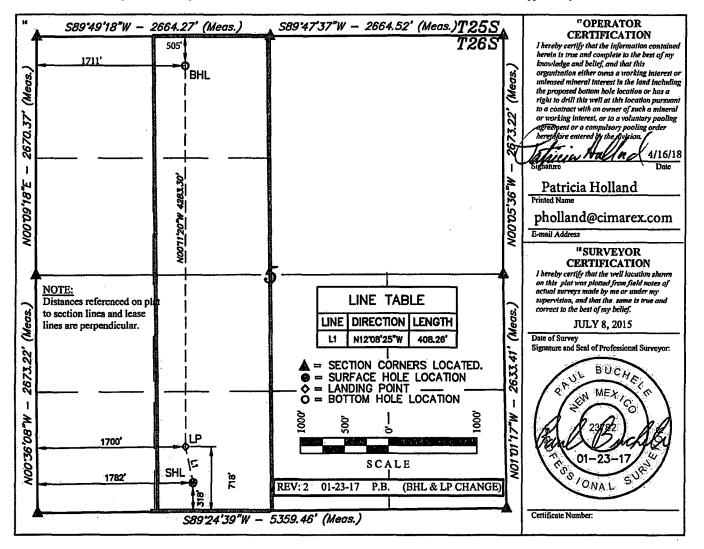

| <sup>1</sup> API Number<br>30-025-43304 | <sup>2</sup> Pool Code<br>98065 | Upper WC                |               |
|-----------------------------------------|---------------------------------|-------------------------|---------------|
| Property Code                           | \$ Proj                         | erty Name               | • Well Number |
| 316338                                  |                                 | AU 5 FEDERAL            | #10H          |
| <sup>7</sup> OGRID No.                  |                                 | rator Name              | * Elevation   |
| 162683                                  |                                 | KENERGY CO. OF COLORADO | 3272.5        |
|                                         | n Street                        | ace Location            |               |

| UL or lot no. Section Township Rango Lot Idn Feet from the North/South line Feet from the East/West line County |              |                 |              |          |                      |                           |                       |                        |               |
|-----------------------------------------------------------------------------------------------------------------|--------------|-----------------|--------------|----------|----------------------|---------------------------|-----------------------|------------------------|---------------|
| UL or lot no.<br>N                                                                                              | Section<br>5 | Township<br>26S | Range<br>32E | Lot Idn  | Feet from the<br>318 | North/South line<br>SOUTH | Feet from the<br>1782 | East/West line<br>WEST | County<br>LEA |
|                                                                                                                 |              |                 |              | Dottom U | ala Lantion I        | f Different Erom          | Sumfana               |                        |               |

| "Bottom Hole Location II Different From Surface |              |                 |                       |         |                         |                           |                       |                        |               |  |  |
|-------------------------------------------------|--------------|-----------------|-----------------------|---------|-------------------------|---------------------------|-----------------------|------------------------|---------------|--|--|
| UL or lot no.                                   | Section<br>5 | Township<br>26S | Range<br>32E          | Lot Idn | Feet from the 505       | North/South line<br>NORTH | Feet from the<br>1711 | East/West line<br>WEST | County<br>LEA |  |  |
| <sup>12</sup> Dedicated Acres<br>160            |              | Joint or Infill | 14 Consolidation Code |         | <sup>15</sup> Order No. |                           |                       |                        |               |  |  |

No allowable will be assigned to this completion until all interests have been consolidated or a non-standard unit has been approved by the division.