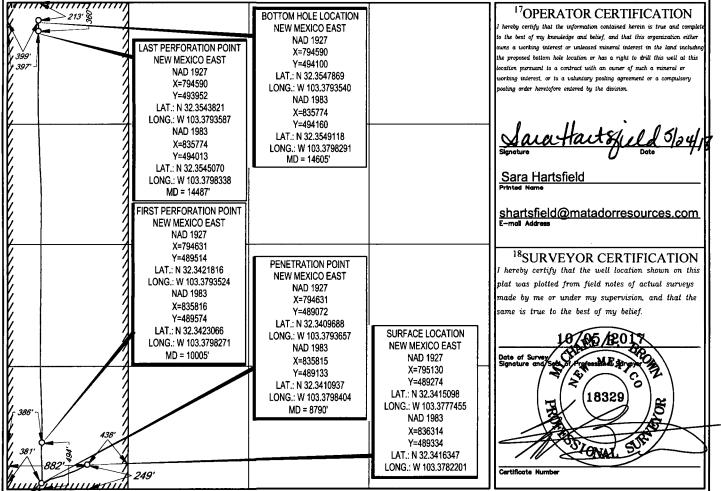

 Phone: (505) 334-6178 Fax: (505) 334-6170

 District 111

 1220 S. St. Francis Dr., Santa Fe, NM 87505

 Phone: (505) 476-3460 Fax: (505) 476-3462

WELL LOCATION AND ACREAGE DEDICATION PLAT

| <sup>1</sup> API Number<br>30-025-44286 |                          |                                                                      | <sup>2</sup> Pool Code<br>52766 |                       |                          | <sup>3</sup> Pool Name<br>ROCK LAKE; BONE SPRING |               |                |                                   |  |
|-----------------------------------------|--------------------------|----------------------------------------------------------------------|---------------------------------|-----------------------|--------------------------|--------------------------------------------------|---------------|----------------|-----------------------------------|--|
| <sup>4</sup> Property Code<br>320481    |                          | <sup>5</sup> Property Name<br>BILL ALEXANDER STATE COM 33-22S-35E AR |                                 |                       |                          |                                                  |               |                | <sup>6</sup> Well Number<br>#111H |  |
| <sup>7</sup> OGRID No.<br>228937        |                          | <sup>8</sup> Operator Name<br>MATADOR PRODUCTION COMPANY             |                                 |                       |                          |                                                  |               |                | <sup>9</sup> Elevation<br>3530'   |  |
|                                         |                          |                                                                      |                                 |                       | <sup>10</sup> Surface Lo | ocation                                          |               |                |                                   |  |
| UL or lot no.                           | Section                  | Township                                                             | Range                           | Lot Idn               | Feet from the            | North/South line                                 | Feet from the | East/West line | County                            |  |
| Μ                                       | 33                       | 22-S                                                                 | 35-E                            | -                     | 249'                     | SOUTH                                            | 882'          | WEST           | LEA                               |  |
|                                         | ·                        |                                                                      | 11                              | Bottom Hol            | e Location If D          | ifferent From Sur                                | face          |                |                                   |  |
| UL or lot no.                           | Section                  | Township                                                             | Range                           | Lot Idn               | Feet from the            | North/South line                                 | Feet from the | East/West line | County                            |  |
| D                                       | 33                       | 22–S                                                                 | 35-E                            | -                     | 213'                     | NORTH                                            | 399'          | WEST           | LEA                               |  |
| <sup>2</sup> Dedicated Acres<br>160     | <sup>13</sup> Joint or 1 | nfill <sup>14</sup> Co                                               | nsolidation Co                  | de <sup>15</sup> Orde | r No.                    | ·· ····                                          |               |                |                                   |  |