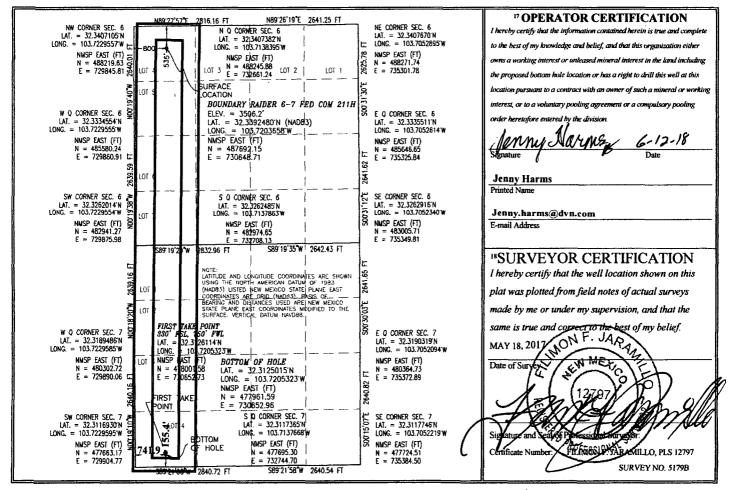

## As-Drilled Plat

District 1 1625 N. French Dr., Hobbs, NM 88240 State of New Mexico

Form C-102 Revised August 1, 2011

Phone: (575) 393-6161 Fax: (575) 393-0720 PS Energy, Minerals & Natural Resources Department
District II
811 S. First St., Artesia, NM 88210
OIL CONSERVATION DIVISION OIL CONSERVATION DIVISION

Submit one copy to appropriate District Office

Phone: (575) 748-1283 Fax: (575) 748-9720 1 2 2018 District III
1000 Rio Brazos Road, Aztec, NM 874

1220 South St. Francis Dr. Santa Fe, NM 87505

X AMENDED REPORT

XBHL

Phone: (505) 334-6178 Fax: (505) 334-6170 District IV 1220 S. St. Francis Dr., Santa Fe, NM **PLECEIVED**Phone: (505) 476-3460 Fax: (505) 476-3462

WELL LOCATION AND ACREAGE DEDICATION DLAT

| <sup>1</sup> API Number<br>30-025-44145 | <sup>2</sup> Pool Code<br>53800              | Sand Dunes; Bone Spring          |                       |  |  |
|-----------------------------------------|----------------------------------------------|----------------------------------|-----------------------|--|--|
| <sup>4</sup> Property Code<br>319790    | SProperty BOUNDARY RAIDE                     | <sup>6</sup> Well Number<br>211H |                       |  |  |
| <sup>7</sup> OGRID No.<br>6137          | <sup>8</sup> Operator<br>DEVON ENERGY PRODUC |                                  | ° Elevation<br>3506.2 |  |  |

<sup>10</sup> Surface Location

| UL or lot no. | Section | Township | Range | Lot Idn | Feet from the | North/South line | Feet from the | East/West line | County |
|---------------|---------|----------|-------|---------|---------------|------------------|---------------|----------------|--------|
| 4 D           | 6       | 23 S     | 32 E  |         | 535           | NORTH            | 800           | WEST           | LEA    |

11 Bottom Hole Location If Different From Surface

| UL or lot no. 4 M   | Section<br>7 | Township 23 S | Range<br>32 E | Lot Idn    | Feet from the<br>155.4 | North/South line SOUTH | Feet from the 741.9 | East/West line<br>WEST | County<br>LEA |
|---------------------|--------------|---------------|---------------|------------|------------------------|------------------------|---------------------|------------------------|---------------|
| Dedicated Acres 320 | 13 Joint of  | r Infill 14 C | onsolidation  | Code 15 Oi | rder No.               |                        |                     |                        |               |

No allowable will be assigned to this completion until all interests have been consolidated or a non-standard unit has been approved by the division.