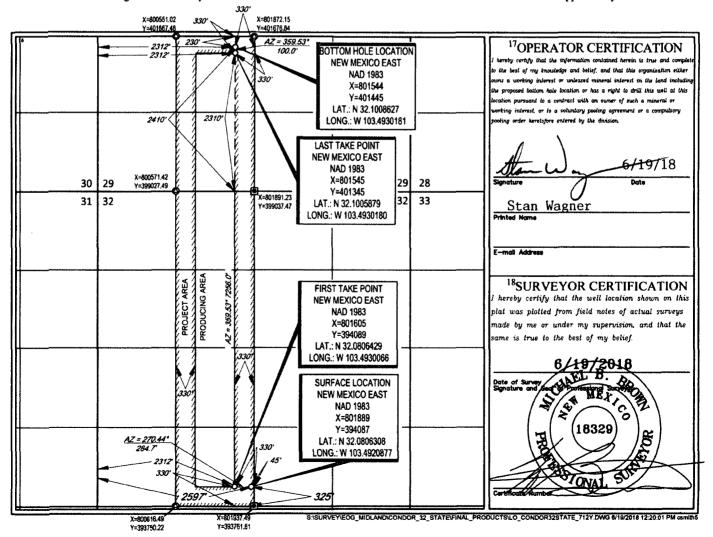

WELL LOCATION AND ACREAGE DEDICATION PLAT

| API Number    |      | <sup>2</sup> Pool Code | <sup>3</sup> Pool Name      | Pool Name |  |  |  |
|---------------|------|------------------------|-----------------------------|-----------|--|--|--|
| 30-025- 4     | 1904 | 98094                  | Bobcat Draw; Upper Wolfcamp |           |  |  |  |
| Property Code | Τ    | <del></del>            | <sup>6</sup> Well Number    |           |  |  |  |
| 320995        |      | #712Y                  |                             |           |  |  |  |
| OGRID No.     |      | Operator Name          |                             |           |  |  |  |
| 7377          |      | EOG                    | RESOURCES, INC.             | 3340'     |  |  |  |

<sup>10</sup>Surface Location

|                                                  | UL or lot no.<br>N | Section<br>32 | Township<br>25-S | Range<br>34-E | Lot Idn<br>— | Feet from the 325' | North/South line<br>SOUTH | Feet from the 2597' | East/West line WEST | County<br>LEA |   |  |  |
|--------------------------------------------------|--------------------|---------------|------------------|---------------|--------------|--------------------|---------------------------|---------------------|---------------------|---------------|---|--|--|
| 11Bottom Hole Location If Different From Surface |                    |               |                  |               |              |                    |                           |                     |                     |               |   |  |  |
|                                                  | UL or lot do.      | Section       | Township         | Range         | Lot Idn      | Feet from the      | North/South line          | Feet from the       | East/West line      | County        | ı |  |  |
|                                                  | K                  | 29            | 25-S             | 34-E          | -            | 2410'              | SOUTH                     | 2312'               | WEST                | LEA           |   |  |  |

Dedicated Acres Joint or Infill Consolidation Code Order No. 240.00

No allowable will be assigned to this completion until all interests have been consolidated or a non-standard unit has been approved by the division.