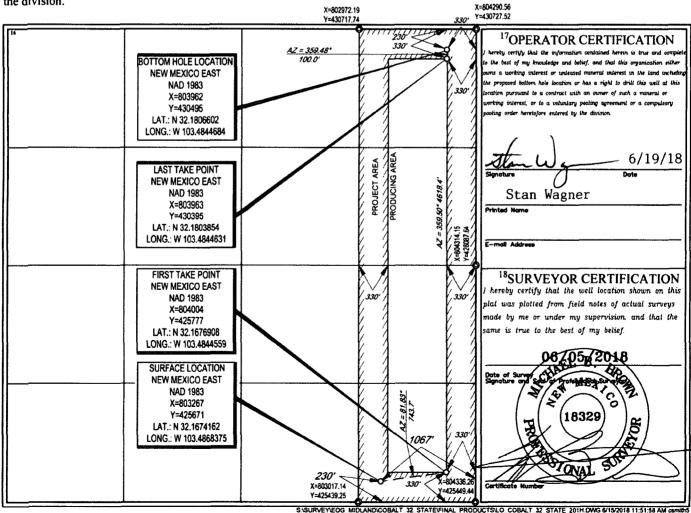

| 'APt Number   'Pool Code     30-025-44904   97900   Red Hills; Upper Bone Spring Shale     'Property Code     'Property Code   'Property Name   'Well Number     320467   COBALT 32 STATE   #201H     'OGRID No.   'Operator Name   'Elevation     7377   EOG RESOURCES, INC.   3418'     'UL or lot no.   Section   Township   Range   Lot Idn   Feet from the   East/West line   County     UL or lot no.   Section   24-S   34-E   -   230'   SOUTH   1067'   EAST   LEA     'Ill or lot no.   Section   Township   Range   Lot Idn   Feet from the   North/South line   Feet from the   East/West line   County     'Ill or lot no.   Section   Township   Range   Lot Idn   Feet from the   North/South line   Feet from the   East/West line   County     'Ill or lot no.   Section   Township   Range   Lot Idn   Feet from the   North/South line   Feet from the   East/West line   County     < | District [<br>1625 N, French Dr., F<br>Phone: (575) 393-610<br>District <u>II</u><br>Bill S, First St., Artes<br>Phone: (573) 748-128<br>District <u>III</u><br>1000 Rio Brazos Roa<br>Phone: (505) 334-617<br>District <u>IV</u><br>1220 S, St. Francis Dr<br>Phone: (505) 476-346 | Hobbs, NM 882,0<br>19 Fax: (505)1<br>19 Fax: (505)1<br>39 Fax: (575) 7-<br>d, Aztec, NM 8<br>18 Fax: (505) 3.<br>17, Santa Fe, NM<br>80 Fax: (505) 4 | 48-9701N_1<br>7410<br>34-6170<br>187 <b>7</b><br>76-3462 | EIVE     | D <sup>OIL C</sup>                            | Depar<br>CONSERVA<br>220 South S<br>Santa Fe, 1 | ew Mexico<br>c Natural Resou<br>tment<br>TION DIVISIO<br>t. Francis Dr.<br>NM 87505<br>REAGE DEDIC | NC   | Submit o                              | FORM C-10<br>Revised August 1, 201<br>ne copy to appropriat<br>District Offic<br>AMENDED REPORT |  |
|-----------------------------------------------------------------------------------------------------------------------------------------------------------------------------------------------------------------------------------------------------------------------------------------------------------------------------------------------------------------------------------------------------------------------------------------------------------------------------------------------------------------------------------------------------------------------------------------------------------------------------------------------------------------------------------------------------------------------------------------------------------------------------------------------------------------------------------------------------------------------------------------------------------|-------------------------------------------------------------------------------------------------------------------------------------------------------------------------------------------------------------------------------------------------------------------------------------|------------------------------------------------------------------------------------------------------------------------------------------------------|----------------------------------------------------------|----------|-----------------------------------------------|-------------------------------------------------|----------------------------------------------------------------------------------------------------|------|---------------------------------------|-------------------------------------------------------------------------------------------------|--|
| 'Property Code   'Seroperty Name     '320467   COBALT 32 STATE   #201H     'OGRID No.   'Operator Name   'Elevation     7377   EOG RESOURCES, INC.   'Elevation     10   Surface Location   'Surface Location     UL or lot no.   Section   Township   Range   Lot Idn   Feet from the   Feet from the   East/West line   County     P   32   24-S   34-E   -   230'   SOUTH   1067'   EAST   LEA     'I'Bottom Hole Location If Different From Surface     UI. or lot no.   Section   Township   Range   Lot Idn   Feet from the   North/South line   Feet from the   East/West line   County                                                                                                                                                                                                                                                                                                            | <sup>1</sup> API Number                                                                                                                                                                                                                                                             |                                                                                                                                                      |                                                          | <u> </u> | <sup>2</sup> Pool Code <sup>3</sup> Pool Name |                                                 |                                                                                                    |      | ame                                   |                                                                                                 |  |
| 320467   COBALT 32 STATE   #201H     'OGRID No.   'Operator Name   'Elevation     7377   .   EOG RESOURCES, INC.   3418'     10 Surface Location     UL or lot no.   Section   Township   Range   Lot Idn   Feet from the   North/South line   Feet from the   East/West line   County     P   32   24-S   34-E   -   230'   SOUTH   1067'   EAST   LEA     1'Bottom Hole Location If Different From Surface     UI. or lot no.   Section   Township   Range   Lot Idn   Feet from the   North/South line   Feet from the   East/West line   County                                                                                                                                                                                                                                                                                                                                                       |                                                                                                                                                                                                                                                                                     |                                                                                                                                                      | 102                                                      | 9790     |                                               |                                                 |                                                                                                    |      |                                       |                                                                                                 |  |
| OCRID No.   *Operator Name   *Elevation     7377   .   EOG RESOURCES, INC.   3418'     10 Surface Location     UL or lot no.   Section   737.   .   10 Surface Location     P   32   Z4-S   34-E   -   230'   SOUTH   1067'   EAST   LEA     11 Bottom Hole Location If Different From Surface     UI. or lot no.   Section   Township   Range   Lot Idn   Feet from the   East/West line   County     UI. or lot no.   Section   Township   Range   Lot Idn   Feet from the   North/South line   Feet from the   East/West line   County                                                                                                                                                                                                                                                                                                                                                                 | 1                                                                                                                                                                                                                                                                                   |                                                                                                                                                      |                                                          |          |                                               |                                                 |                                                                                                    |      |                                       | #201H                                                                                           |  |
| <sup>10</sup> Surface Location     UL or lot no.   Section   Township   Range   Lot Idn   Feet from the<br>230'   North/South line   Feet from the<br>1067'   East/West line   County     P   32   24-S   34-E   -   230'   SOUTH   1067'   EAST   LEA <sup>11</sup> Bottom Hole Location If Different From Surface     UI. or lot no.   Section   Township   Range   Lot Idn   Feet from the   North/South line   Feet from the   East/West line   County                                                                                                                                                                                                                                                                                                                                                                                                                                                | <sup>7</sup> OGRID No.                                                                                                                                                                                                                                                              |                                                                                                                                                      |                                                          |          |                                               |                                                 |                                                                                                    |      |                                       |                                                                                                 |  |
| UL or lot no.   Section   Township   Range   Lot Idn   Feet from the   North/South line   Feet from the   East/West line   County     P   32   24-S   34-E   -   230'   SOUTH   1067'   EAST   LEA     11Bottom Hole Location If Different From Surface     UI. or lot no.   Section Township   Range   Lot Idn   Feet from the   North/South line   Feet from the   East/West line   County                                                                                                                                                                                                                                                                                                                                                                                                                                                                                                              | 7377                                                                                                                                                                                                                                                                                |                                                                                                                                                      |                                                          |          |                                               |                                                 |                                                                                                    |      |                                       | 3418                                                                                            |  |
| P 32 24-S 34-E - 230' SOUTH 1067' EAST LEA <sup>11</sup> Bottom Hole Location If Different From Surface   UI. or Jot no. Section Township Range Lot Idn Feet from the Feet from the East/West line                                                                                                                                                                                                                                                                                                                                                                                                                                                                                                                                                                                                                                                                                                        |                                                                                                                                                                                                                                                                                     |                                                                                                                                                      |                                                          |          |                                               | <sup>10</sup> Surface L                         | ocation                                                                                            |      |                                       | · · ·                                                                                           |  |
| Ill     Bottom Hole Location If Different From Surface       UI. or fot no.     Section Township     Range     Lot Idn     Feet from the     North/South line     Feet from the     East/West line     County                                                                                                                                                                                                                                                                                                                                                                                                                                                                                                                                                                                                                                                                                             |                                                                                                                                                                                                                                                                                     |                                                                                                                                                      |                                                          |          | Lot Idn                                       |                                                 |                                                                                                    |      |                                       |                                                                                                 |  |
| UI, or lot no. Section Township Range Lot Idn Feet from the North/South line Feet from the East/West line County                                                                                                                                                                                                                                                                                                                                                                                                                                                                                                                                                                                                                                                                                                                                                                                          | Р                                                                                                                                                                                                                                                                                   | 32                                                                                                                                                   | 24-S                                                     | 34-E     | _                                             | 230                                             | SOUTH                                                                                              | 1067 | EAST                                  | LEA                                                                                             |  |
|                                                                                                                                                                                                                                                                                                                                                                                                                                                                                                                                                                                                                                                                                                                                                                                                                                                                                                           |                                                                                                                                                                                                                                                                                     |                                                                                                                                                      |                                                          | 11E      | Bottom Ho                                     | le Location If D                                | ifferent From Sur                                                                                  | face | · · · · · · · · · · · · · · · · · · · |                                                                                                 |  |
| A 32 24-S 34-E - 230' NORTH 330' EAST LEA                                                                                                                                                                                                                                                                                                                                                                                                                                                                                                                                                                                                                                                                                                                                                                                                                                                                 | UL or lot no.                                                                                                                                                                                                                                                                       | 1                                                                                                                                                    |                                                          |          | Lot Idn                                       |                                                 |                                                                                                    |      |                                       | 1 1                                                                                             |  |
|                                                                                                                                                                                                                                                                                                                                                                                                                                                                                                                                                                                                                                                                                                                                                                                                                                                                                                           | A                                                                                                                                                                                                                                                                                   | 32                                                                                                                                                   | 24–S                                                     | 34-E     | -                                             | 230'                                            | NORTH                                                                                              | 330' | EAST                                  | LEA                                                                                             |  |