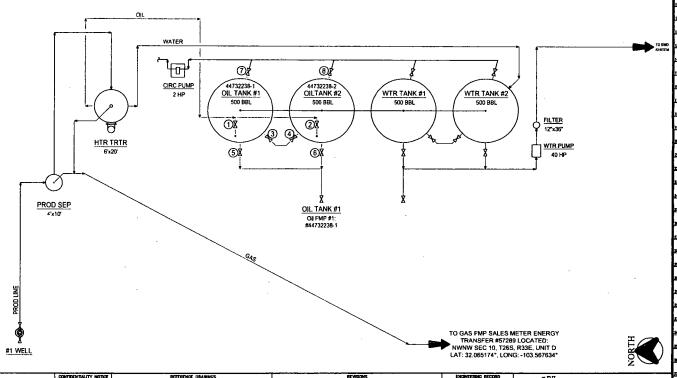

Accepted for Record Only

MUS/OCD 6/14/2018

RED BULL 3 FEDERAL 1 BATTERY NWNW SECTION 3, T26S, R33E, UNIT D LEA COUNTY, NM

WELLS:

RED BULL 3 FEDERAL #001: 30-025-39812

## Production Phase - Oil Tank #1

- Valve 1 open
- Valve 2 closed
- Valves 3 and 4 open
- Valves 5 and 6 closed
- Valve 7 open
- Valve 8 closed

## Sales Phase - Oil Tank #1

- Valve 1 closed
- Valve 2 open
- Valves 3 and 4 closed
- Valve 5 open
- Valve 6 closed
- Valve 7 closed
- Valve 8 open

NOTES:

Type of Lease: Federal Federal Lease #: NMNM 119278 Property Code: 315079 OGRID #: 229137 Ledger for Site Diagram
Produced Fluid: ----Produced Oil: ---Produced Gas: ---Produced Water: ----

NORTHERN DELAWARE BASIN ASSET PRODUCTION FACULTIES STE FACULTY DRAFFAL BATTERY

RED BULL 3 FEDERAL 1 BATTERY
REW MEDICO
TINISSIP/RANCE DING NO. REV
BALTIPLE D-1700-81-005 B