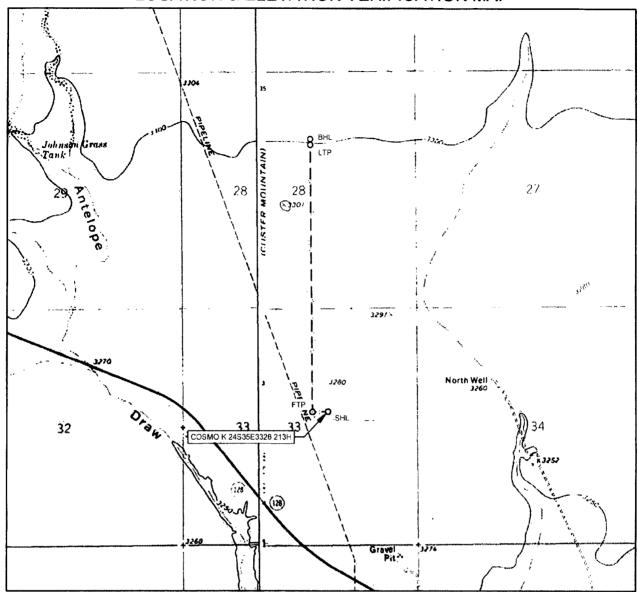

## **LOCATION & ELEVATION VERIFICATION MAP**

LEASE NAME & WELL NO.: COSMO K 24S35E3328 213H

 SECTION
 33
 TWP
 24-S
 RGE
 35-E
 SURVEY
 N.M.P.M.

 COUNTY
 LEA
 STATE
 NM
 ELEVATION
 3288'

 DESCRIPTION
 2306' FNL & 1952' FEL

LATITUDE N 32.1749029 LONGITUDE W 103.3702235

THIS EASEMENT/SERVITUDE LOCATION SHOWN HEREON HAS BEEN SURVEYED ON THE GROUND UNDER MY SUPERVISION AND PREPARED ACCORDING TO THE EVIDENCE FOUND AT THE TIME OF SURVEY, AND DATA PROVIDED BY TAP ROCK OPERATING, LLC. THIS CERTIFICATION IS MADE AND LIMITED TO THOSE PERSONS OR ENTITIES SHOWN ON THE FACE OF THIS PLAT AND IS NON-TRANSFERABLE. THIS SURVEY IS CERTIFIED FOR THIS TRANSACTION ONLY.

ALL BEARINGS, DISTANCES, AND COORDINATE VALUES CONTAINED HEREON ARE GRID BASED UPON THE NEW MEXICO COORDINATE SYSTEM OF 1983, EAST ZONE, U.S. SURVEY FEET.