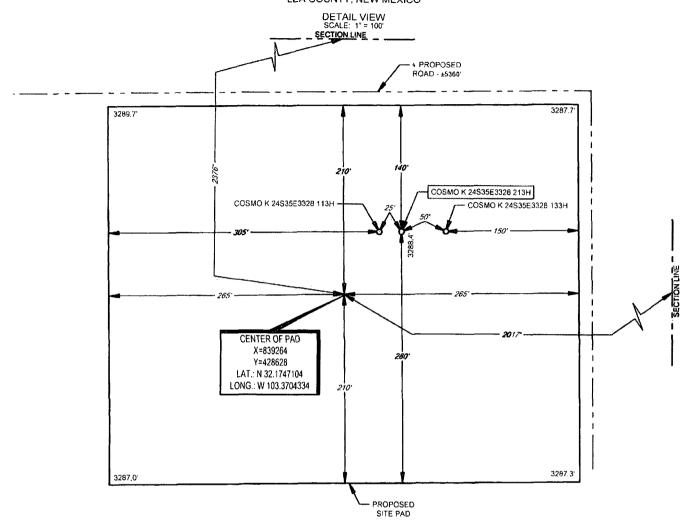

## EXHIBIT 2B

SECTION 33, TOWNSHIP 24-S, RANGE 35-E, N.M.P.M. LEA COUNTY, NEW MEXICO

LEASE NAME & WELL NO.: COSMO K 24\$35E3328 213H

213H LATITUDE N 32.1749029 213H LONGITUDE W 103.3702235

LEGEND

PROPOSED ROAD
SECTION LINE

COSMO K 24\$35E3328 213H
213H LONGITUDE W 103.3702235

CENTER OF PAD IS 2376' FNL & 2017' FEL

ALL BEARINGS, DISTANCES, AND COORDINATE VALUES CONTAINED HEREON ARE GRID BASED UPON THE NEW MEXICO COORDINATE SYSTEM OF 1983, EAST ZONE, U.S. SURVEY FEET.

THIS PROPOSED PAD SITE LOCATION SHOWN HEREON HAS BEEN SURVEYED ON THE GROUND LINDER MY SUPERVISION AND PREPARED ACCORDING TO THE EVIDENCE FOUND AT THE TIME OF SURVEY. AND DATA PROVIDED BY TAP ROCK OPERATING, LLC. THIS CERTIFICATION IS MADE AND LIMITED TO THOSE PERSONS OR ENTITIES SHOWN ON THE FACE OF THIS PLAT AND IS NON-TRANSFERABLE, THIS SURVEY IS CERTIFIED FOR THIS TRANSACTION ONLY.