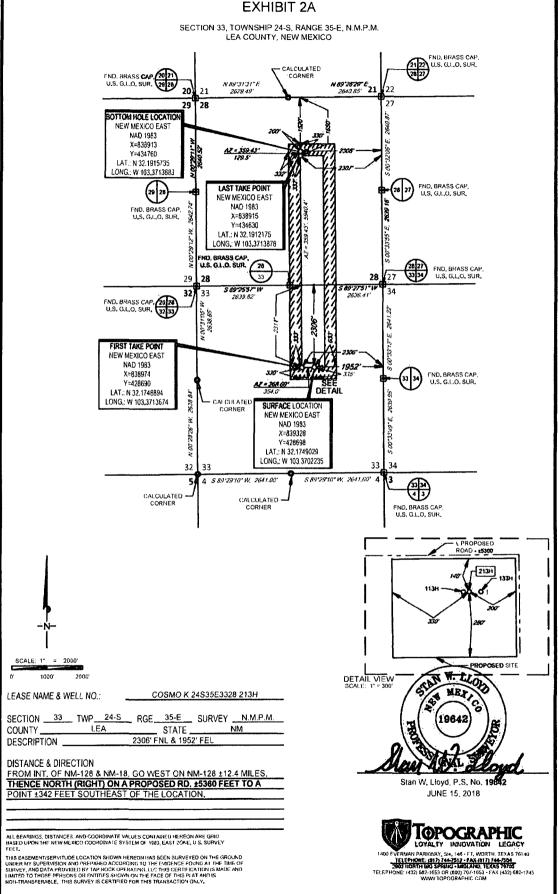

## EXHIBIT 2 VICINITY MAP

SECTION 33 TWP 24-S RGE 35-E SURVEY N.M.P.M.
COUNTY LEA STATE NM
DESCRIPTION 2306' FNL & 1952' FEL

DISTANCE & DIRECTION
FROM INT. OF NM-128 & NM-18, GO WEST ON NM-128 ±12.4 MILES,
THENCE NORTH (RIGHT) ON A PROPOSED RD. ±5360 FEET TO A
POINT ±342 FEET SOUTHEAST OF THE LOCATION.

AMENDED REPORT

WELL LOCATION AND ACREAGE DEDICATION PLAT API Number Property Code Property Name Well Number COSMO K 24S35E3328 213H Operator Name Elevation OGRID No. 3288 TAP ROCK OPERATING, LLC. 10 Surface Location East/West line UL or lot no. Township Lot Ide Feet from the Feet from th County 2306 1952 NORTH LEA 33 24-S 35-E EAST G

Range Feet from the East/West line North/South line County UL, or lot no Section Township Let Idn Feet from the 1520' NORTH 2308 **EAST** LEA 28 24-S 35-E Dedicated Acres Joint or Infill Consolidation Code 200