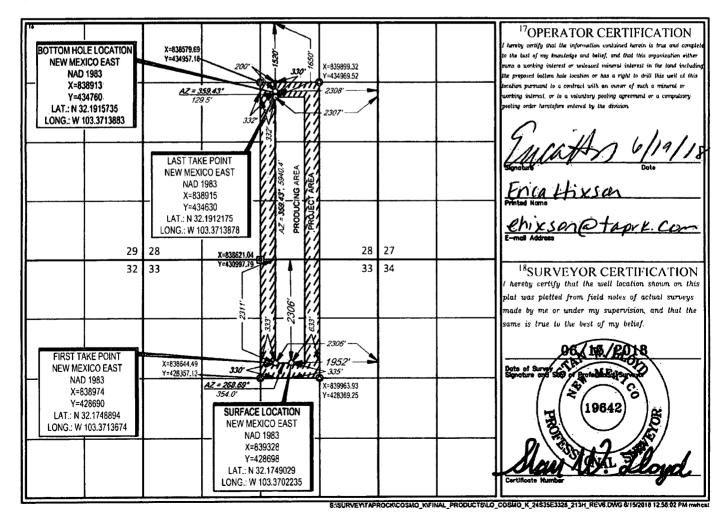

AMENDED REPORT

WELL LOCATION AND ACREAGE DEDICATION PLAT API Number Property Code Property Name Well Number COSMO K 24S35E3328 213H Operator Name Elevation OGRID No. 3288 TAP ROCK OPERATING, LLC. 10 Surface Location East/West line UL or lot no. Township Lot Ide Feet from the Feet from th County 2306 1952 NORTH LEA 33 24-S 35-E EAST G

Range Feet from the East/West line North/South line County UL, or lot no Section Township Let Idn Feet from the 1520' NORTH 2308 **EAST** LEA 28 24-S 35-E Dedicated Acres Joint or Infill Consolidation Code 200

No allowable will be assigned to this completion until all interests have been consolidated or a non-standard unit has been approved by the division.

LATITUDE N 32.1749029 LONGITUDE W 103.3702235

THIS EASEMENT/SERVITUDE LOCATION SHOWN HEREON HAS BEEN SURVEYED ON THE GROUND UNDER MY SUPERVISION AND PREPARED ACCORDING TO THE EVIDENCE FOUND AT THE TIME OF SURVEY, AND DATA PROVIDED BY TAP ROCK OPERATING, LLC. THIS CERTIFICATION IS MADE AND LIMITED TO THOSE PERSONS OR ENTITIES SHOWN ON THE FACE OF THIS PLAT AND IS NON-TRANSFERABLE. THIS SURVEY IS CERTIFIED FOR THIS TRANSACTION ONLY.

ALL BEARINGS, DISTANCES, AND COORDINATE VALUES CONTAINED HEREON ARE GRID BASED UPON THE NEW MEXICO COORDINATE SYSTEM OF 1983, EAST ZONE, U.S. SURVEY FEET.