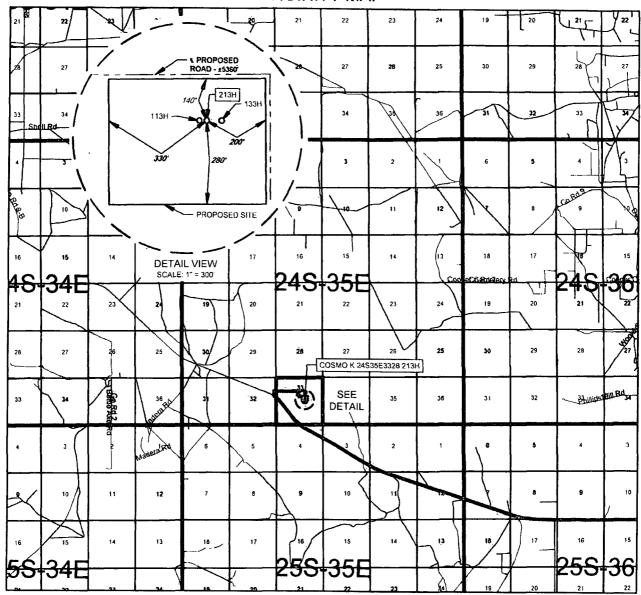

## EXHIBIT 2 VICINITY MAP

SECTION 33 TWP 24-S RGE 35-E SURVEY N.M.P.M.
COUNTY LEA STATE NM
DESCRIPTION 2306' FNL & 1952' FEL

DISTANCE & DIRECTION
FROM INT. OF NM-128 & NM-18, GO WEST ON NM-128 ±12.4 MILES,
THENCE NORTH (RIGHT) ON A PROPOSED RD. ±5360 FEET TO A
POINT ±342 FEET SOUTHEAST OF THE LOCATION.