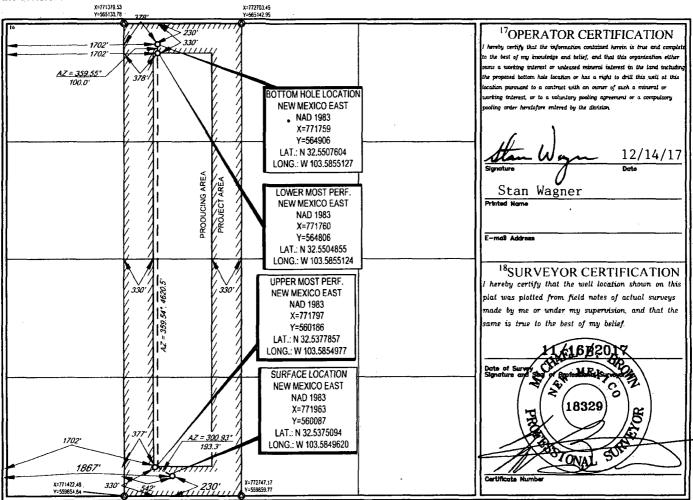

| <sup>1</sup> API Number  |                          |                        |                  | <sup>2</sup> Pool Code     |                          |                  | <sup>3</sup> Pool Nam | 2                                     |                        |  |
|--------------------------|--------------------------|------------------------|------------------|----------------------------|--------------------------|------------------|-----------------------|---------------------------------------|------------------------|--|
| 30-02                    | 5-44                     | 4909                   | 3758             |                            | Lea                      | a, Bone Spri     | ng. South             | -                                     |                        |  |
| <sup>4</sup> Property C  | 00320                    | 797                    | <sup>6</sup> We  | <sup>6</sup> Well Number   |                          |                  |                       |                                       |                        |  |
| 3 <del>1596</del>        | 2.                       | DELLA 29 FED           |                  |                            |                          |                  |                       |                                       | #608H                  |  |
| 7OGRID N                 | io.                      |                        |                  | <sup>8</sup> Operator Name |                          |                  |                       | <sup>9</sup> E                        | <sup>9</sup> Elevation |  |
| 7377 EOG RESOURCES, INC. |                          |                        |                  |                            |                          |                  | 3                     | 3711'                                 |                        |  |
|                          |                          |                        |                  |                            | <sup>10</sup> Surface Lo | cation           |                       |                                       |                        |  |
| IL or lot no.            | Section                  | Township               | Range            | Lot ldn                    | Feet from the            | North/South line | Feet from the         | East/West line                        | County                 |  |
| N                        | 29                       | 20-S                   | 34-E             | -                          | 230'                     | SOUTH            | 1867'                 | WEST                                  | LEA                    |  |
| UL or lot no.            | Section                  | Township               | Range            | Lot Idn                    | Feet from the            | North/South line | Feet from the         | East/West line                        | County                 |  |
| С                        | 29                       | 20-S                   | 34-E             | -                          | 230'                     | NORTH            | 1702'                 | WEST                                  | LEA                    |  |
| Dedicated Acres          | <sup>13</sup> Joint or 1 | nfill <sup>14</sup> Co | nsolidation Code | 15Order 1                  | No.                      | ······           |                       | · · · · · · · · · · · · · · · · · · · |                        |  |

No allowable will be assigned to this completion until all interests have been consolidated or a non-standard unit has been approved by the division.

....

SISURVEYLEOG\_MIDLANDIDELLA\_29\_FEDIFINAL\_PRODUCTSILO\_DELLA\_29\_FED\_608H.DWG 12/11/2017 10:30:34 AM Islewa