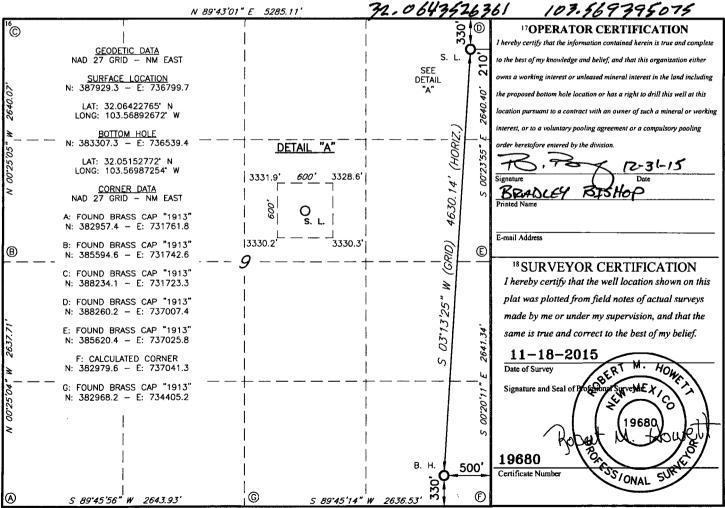

Form C-102
Revised August 1, 2011
Submit one copy to appropriate
District Office

NRECEIVED
AMF

WELL LOCATION AND ACREAGE DEDICATION

| 30-025- 44913            |          |                                        | 83                                           | <sup>2</sup> Pool Code<br><b>36 00</b> | R             | RED HIUS WOLFGAMP GAS |               |               |                                       |
|--------------------------|----------|----------------------------------------|----------------------------------------------|----------------------------------------|---------------|-----------------------|---------------|---------------|---------------------------------------|
| 4Property Code<br>321448 |          | /                                      | ' 5 Property Name SALADO DRAW 9 W1AP FED COM |                                        |               |                       |               |               |                                       |
| 70GRID NO.<br>14744      |          | 8 Operator Name  MEWBOURNE OIL COMPANY |                                              |                                        |               |                       |               |               | <sup>9</sup> Elevation<br><b>3332</b> |
|                          |          |                                        |                                              |                                        | 10 Surface    | Location              |               |               |                                       |
| UL or lot no.            | Section  | Township                               | Range                                        | Lot Idn                                | Feet from the | North/South line      | Feet From the | East/West lin | e County                              |
| A                        | 9        | 26S                                    | 33E                                          |                                        | 330           | NORTH                 | 210           | EAST          | LEA                                   |
|                          |          | <del></del>                            | 11 ]                                         | Bottom Ho                              | le Location   | If Different Fro      | om Surface    |               |                                       |
| UL or lot no.            | Section  | Township                               | Range                                        | Lot Idn                                | Feet from the | North/South line      | Feet from the | East/West lin | e County                              |
| P                        | 9        | 26S                                    | 33E                                          |                                        | 330           | SOUTH                 | 500           | EAST          | LEA                                   |
| 12 Dedicated Acres       | 13 Joint | or Infill 14 (                         | Consolidation                                | Code 15 Ord                            | er No.        |                       | '             |               |                                       |