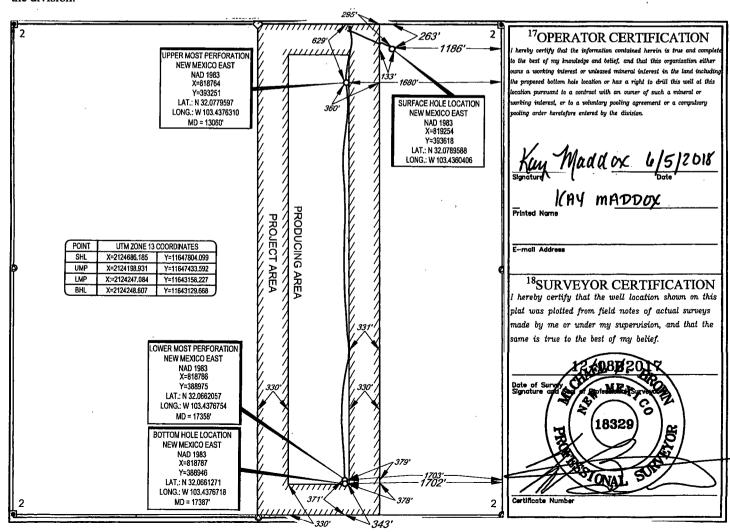

AMENDED REPORT

WELL LOCATION AND ACREAGE DEDICATION PLAT

|                                         | r                        |                            | <sup>2</sup> Pool Code |                     | PROBAGE DEDICATION 1 DAT |                       |               |                 |                          |  |
|-----------------------------------------|--------------------------|----------------------------|------------------------|---------------------|--------------------------|-----------------------|---------------|-----------------|--------------------------|--|
| 30-025- <b>44316</b>                    |                          |                            | 9665                   | 58                  | Har                      | Hardin Tank; Wolfcamp |               |                 |                          |  |
| <sup>4</sup> Property C                 | Code                     | <sup>5</sup> Property Name |                        |                     |                          |                       |               | <sup>6</sup> We | <sup>6</sup> Well Number |  |
| 313190                                  |                          | RUBY 2 STATE COM           |                        |                     |                          |                       |               |                 | #706H                    |  |
| OGRID No.                               |                          | Operator Name              |                        |                     |                          |                       |               | <sup>9</sup> E  | <sup>9</sup> Elevation   |  |
| 7377                                    |                          | EOG RESOURCES, INC.        |                        |                     |                          |                       |               | 3               | 3294'                    |  |
|                                         |                          |                            |                        |                     | <sup>10</sup> Surface Lo | cation                | -             |                 |                          |  |
| UL or lot no.                           | Section                  | Township                   | Range                  | Lot Idn             | Feet from the            | North/South line      | Feet from the | East/West line  | County                   |  |
| A                                       | 2                        | 26-S                       | 34-E                   | -                   | 263'                     | NORTH                 | 1186'         | EAST            | LEA                      |  |
|                                         |                          |                            |                        |                     |                          |                       |               |                 |                          |  |
| UL or lot no.                           | Section                  | Township                   | Range                  | Lot Idn             | Feet from the            | North/South line      | Feet from the | East/West line  | County                   |  |
| 0                                       | 2                        | 26-S                       | 34-E                   | -                   | 343'                     | SOUTH                 | 1702'         | EAST            | LEA                      |  |
| <sup>12</sup> Dedicated Acres<br>160.00 | <sup>13</sup> Joint or 1 | Infill 14C                 | onsolidation Code      | <sup>15</sup> Order | No.                      |                       |               |                 |                          |  |