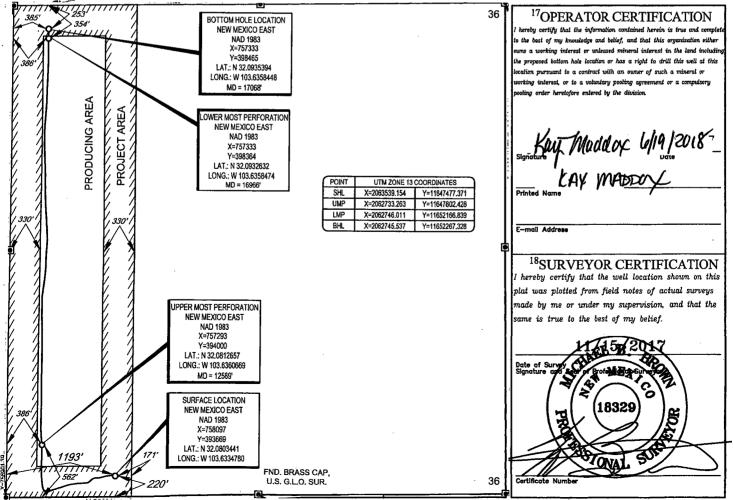

## WELL LOCATION AND ACREAGE DEDICATION P

| 30-025-44267                            |                          |                            | 9815             | <sup>2</sup> Pool Code<br>98158 |                          | <sup>³Pool</sup> Name<br>WC-025 G-09 S253236A; Upper Wolfcamp |               |                |                          |  |
|-----------------------------------------|--------------------------|----------------------------|------------------|---------------------------------|--------------------------|---------------------------------------------------------------|---------------|----------------|--------------------------|--|
| <sup>4</sup> Property Code              |                          | <sup>5</sup> Property Name |                  |                                 |                          |                                                               |               | •w             | <sup>6</sup> Well Number |  |
| 313191                                  |                          | GEM 36 STATE COM           |                  |                                 |                          |                                                               |               |                | #709H                    |  |
| <sup>7</sup> OGRID No.                  |                          | <sup>8</sup> Operator Name |                  |                                 |                          |                                                               |               |                | <sup>9</sup> Elevation   |  |
| 7377                                    |                          | EOG RESOURCES, INC.        |                  |                                 |                          |                                                               |               |                | 3347'                    |  |
|                                         |                          |                            |                  |                                 | <sup>10</sup> Surface Lo | cation                                                        |               |                |                          |  |
| UL or lot no.                           | Section                  | Township                   | Range            | Lot Idn                         | Feet from the            | North/South line                                              | Feet from the | East/West line | County                   |  |
| M                                       | 36                       | 25-S                       | 32-E             | -                               | 220'                     | SOUTH                                                         | 1193'         | WEST           | LEA                      |  |
| UL or lot no.                           | Section                  | Township                   | Range            | Lot Idn                         | Feet from the            | North/South line                                              | Feet from the | East/West line | County                   |  |
| D                                       | 36                       | 25–S                       | 32-E             | -                               | 253'                     | NORTH                                                         | 385'          | WEST           | LEA                      |  |
| <sup>12</sup> Dedicated Acres<br>163.29 | <sup>13</sup> Joint or 3 | Infill <sup>14</sup> Co    | nsolidation Code | e <sup>15</sup> Order           | · No.                    |                                                               |               |                |                          |  |

No allowable will be assigned to this completion until all interests have been consolidated or a non-standard unit has been approved by the division.

S/SURVEY/EOG\_MIDLAND/GEM\_36\_STATE/FINAL\_PRODUCTS/LO\_GEM\_36\_STATE\_COM\_709H.DWG 12/5/2017 4:19:05 PM csmith5