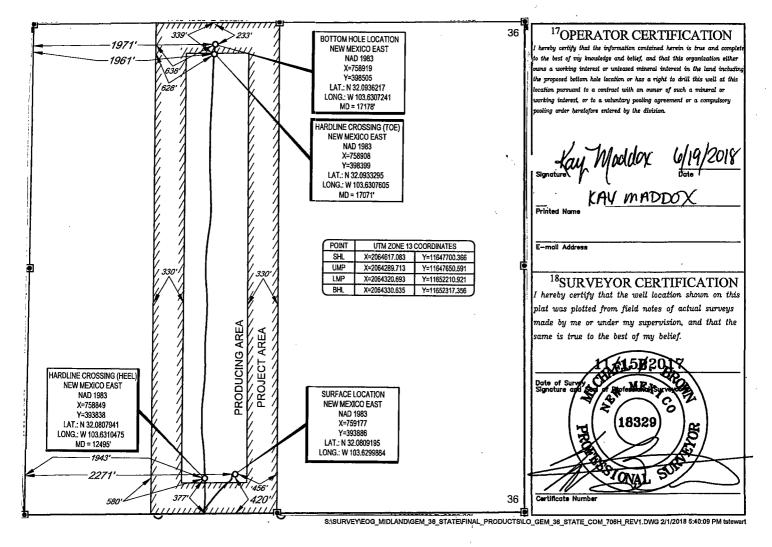

AMENDED REPORT

WELL LOCATION AND ACREAGE DEDICATION PLAT

| API Number                 | <sup>2</sup> Pool Code        | <sup>3</sup> Pool Name |                          |          |       |  |
|----------------------------|-------------------------------|------------------------|--------------------------|----------|-------|--|
| 30-025- 44441              | 98158                         | WC-025 G-09 S          | S253236A; U <sub>I</sub> | pper Wol | fcamp |  |
| <sup>4</sup> Property Code | <sup>6</sup> Well Number      |                        |                          |          |       |  |
| 313191                     | GEM 36 STATE COM              |                        |                          |          |       |  |
| <sup>7</sup> OGRID No.     | o. <sup>9</sup> Operator Name |                        |                          |          |       |  |
| 7377                       | EOG RESOURCES, INC.           |                        |                          |          |       |  |
|                            | <sup>10</sup> Sur             | face Location          |                          |          |       |  |

UL or lot no. North/South lin-Feet from the East/West lin County Range Lot Idn Feet from the 420' N 36 25-S 32-E SOUTH 2271 WEST **LEA** 

| UL or lot no.                           | Section 36               | Township 25-S           | Range<br>32-E    | Lot Idn               | Feet from the 233 | North/South line NORTH | Feet from the | East/West line<br>WEST | County<br>LEA |
|-----------------------------------------|--------------------------|-------------------------|------------------|-----------------------|-------------------|------------------------|---------------|------------------------|---------------|
| <sup>12</sup> Dedicated Acres<br>160.00 | <sup>13</sup> Joint or 1 | infill <sup>14</sup> Co | ensolidation Cod | le <sup>15</sup> Orde | r No.             |                        |               | -                      |               |