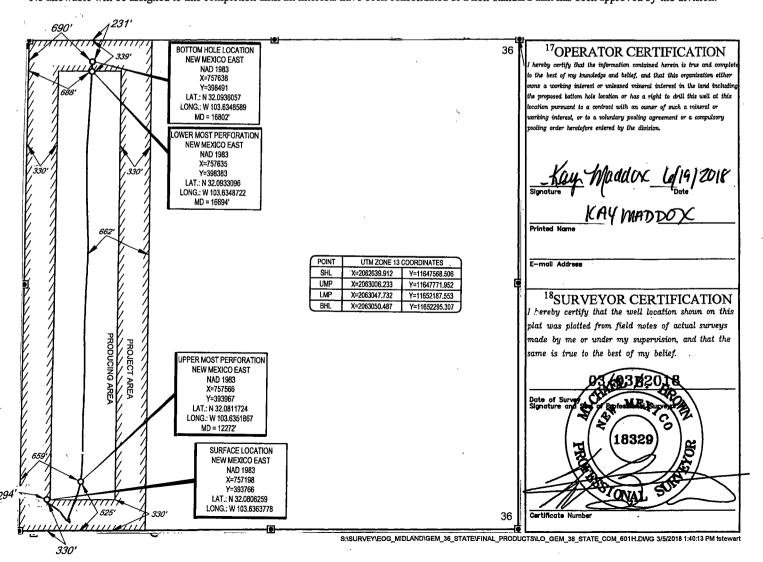

CATION AND ACREACE DEPARTMENT

**FORM C-102** Revised August 1, 2011 Submit one copy to appropriate **District Office** 

AMENDED REPORT

WELL LOCATION AND ACREAGE DEDICATION PLAT

| <sup>1</sup> API Numb<br>30-025- <b>44</b> |     | WC-025 G-0 <b>∂</b>        | 9253235 G | ; Lower BS.              |
|--------------------------------------------|-----|----------------------------|-----------|--------------------------|
| <sup>4</sup> Property Code                 |     | <sup>5</sup> Property Name |           | <sup>6</sup> Well Number |
| 313191                                     | GE) | M 36 STATE COM             |           | #601H                    |
| <sup>7</sup> OGRID №.                      |     | <sup>8</sup> Operator Name |           | <sup>9</sup> Elevation   |
| 7377                                       | EOG | RESOURCES, INC.            |           | 3341'                    |

10 Surface Location

| UL or lot no. | Section                          | Township | Range | Lot Idn | Feet from the | North/South line | Feet from the | East/West line | County |  |
|---------------|----------------------------------|----------|-------|---------|---------------|------------------|---------------|----------------|--------|--|
| M             | 36                               | 25-S     | 32-E  | -       | 330'          | SOUTH            | 294'          | WEST           | LEA    |  |
|               | 11p-44 11-1- 142 16 D2664 To Co6 |          |       |         |               |                  |               |                |        |  |

Bottom Hole Location If Different From Surface

| UL or lot no.                           | Section<br>36            | Township 25-S | 32-E              | Lot Idn<br>—         | Feet from the 231' | North/South line NORTH | Feet from the 490' | East/West line WEST | County : |
|-----------------------------------------|--------------------------|---------------|-------------------|----------------------|--------------------|------------------------|--------------------|---------------------|----------|
| <sup>12</sup> Dedicated Acres<br>163.29 | <sup>13</sup> Joint or 1 | nfill 14Cc    | onsolidation Code | e <sup>15</sup> Orde | r No.              |                        |                    |                     |          |

No allowable will be assigned to this completion until all interests have been consolidated or a non-standard unit has been approved by the division.