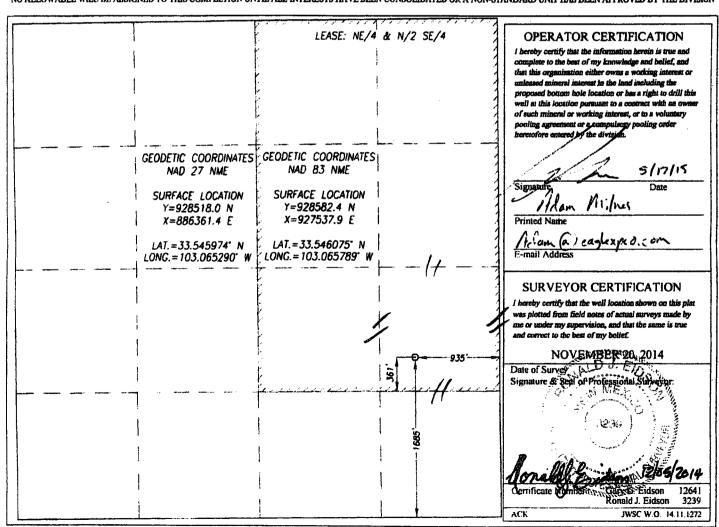

# State of New Mexico

Energy, Minerals & Natural Resources Department

Form C-102 ment HOBBS OCDRevised August 1, 2011
HOBBS OSUBmit one copy to appropriate

| DISTRICT II  DISTRICT II  Phone. (575) 748-1283 Fax. (575) 748-93  DISTRICT III  1000 Rio Brazos Road, Aziec. NM 8741C  Phone: (505) 334-6178 Fax. (505) 334-61 | OIL CONSERVATION DIVISION 1220 South St. Francis Dr.  MAR 1.5 | Submit one copy to appropriate District Office 2018  DAMENDED REPORT |
|-----------------------------------------------------------------------------------------------------------------------------------------------------------------|---------------------------------------------------------------|----------------------------------------------------------------------|
| DISTRICT IV<br>1220 S. St. Francis Dr., Santo Pe, NM 87.<br>Phone (505) 476-3460 Fax: (505) 476-34                                                              | 05                                                            | IVED                                                                 |
| 30-025-445                                                                                                                                                      | 38 55290 (15290) Sawyer: Devunian                             |                                                                      |
| Property Code  72/086                                                                                                                                           | Property Name<br>R.W. Baker                                   | Well Number<br>1                                                     |
| 310946                                                                                                                                                          | Operator Name EAGLE EXPLORATION & PRODUCTION CO., INC.        | Elevation<br>3961'                                                   |

#### Surface Location

| UL or lot No. | Section | Township | Range | Lot Idn | Feet from the | North/South line | Feet from the | Fast/West line | County |
|---------------|---------|----------|-------|---------|---------------|------------------|---------------|----------------|--------|
| 1             | 8       | 9-S      | 38-E  |         | 1685          | SOUTH            | 935           | EAST           | LEA    |

### Bottom Hole Location If Different From Surface

| UL or lot No       | Section  | Township | Range           | 1.or Idn | Feet from the | North/South line | Feet from the | East/West line | County                                |
|--------------------|----------|----------|-----------------|----------|---------------|------------------|---------------|----------------|---------------------------------------|
| Dedicated Acres 40 | Joint or | infili ( | Consolidation C | ode Ord  | ler Na.       |                  | <del> </del>  | <u> </u>       | · · · · · · · · · · · · · · · · · · · |