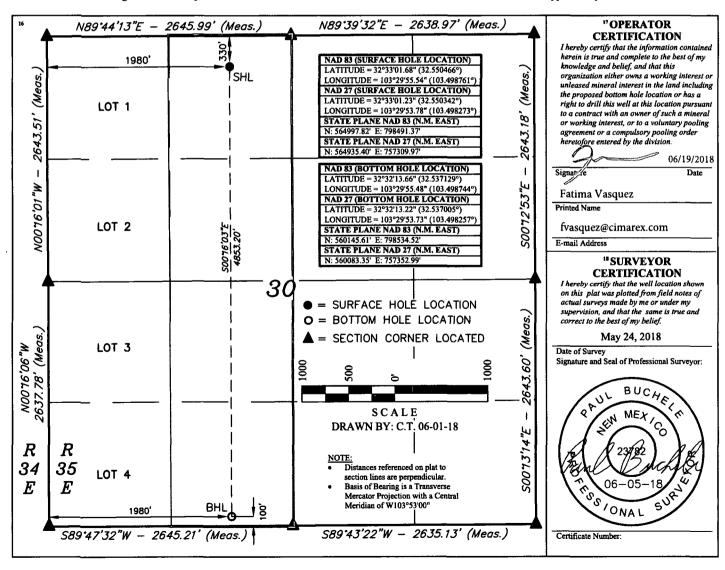

MENDED REPORT

WELL LOCATION AND ACREAGE DEDICATION PLAT

| 30-025 -44908                    |           |       | 5                                            | <sup>2</sup> Pool Code<br>5535 |           |                      | Berry; Bone Spring, North |                       |                        |                                |
|----------------------------------|-----------|-------|----------------------------------------------|--------------------------------|-----------|----------------------|---------------------------|-----------------------|------------------------|--------------------------------|
| 4 Property Code<br>39359         |           |       | <sup>5</sup> Property Name<br>CHIEF 30 STATE |                                |           |                      |                           |                       |                        | <sup>6</sup> Well Number<br>9H |
| <sup>7</sup> OGRID No.<br>215099 |           |       | Operator Name CIMAREX COMPANY                |                                |           |                      |                           |                       |                        | 9 Elevation<br>3696.5'         |
|                                  |           |       |                                              |                                |           | "Surface             | Location                  |                       |                        |                                |
| UL or lot no.<br>C               | Sect<br>3 |       | Township<br>20S                              | Range<br>35E                   | Lot Idn   | Feet from the 330    | North/South line<br>NORTH | Feet from the<br>1980 | East/West line<br>WEST | County<br>LEA                  |
|                                  |           |       |                                              | 11                             | Bottom He | ole Location I       | f Different From          | Surface               |                        |                                |
| UL or lot no.<br>N               | Sect<br>3 |       | Township<br>20S                              | Range<br>35E                   | Lot Idn   | Feet from the<br>100 | North/South line<br>SOUTH | Feet from the<br>1980 | East/West line<br>WEST | County<br>LEA                  |
| 12 Dedicated Acres 13            |           | 13 Jo | int or Infill                                | 14 Consolidation Code          |           | 15 Order No.         |                           |                       |                        |                                |