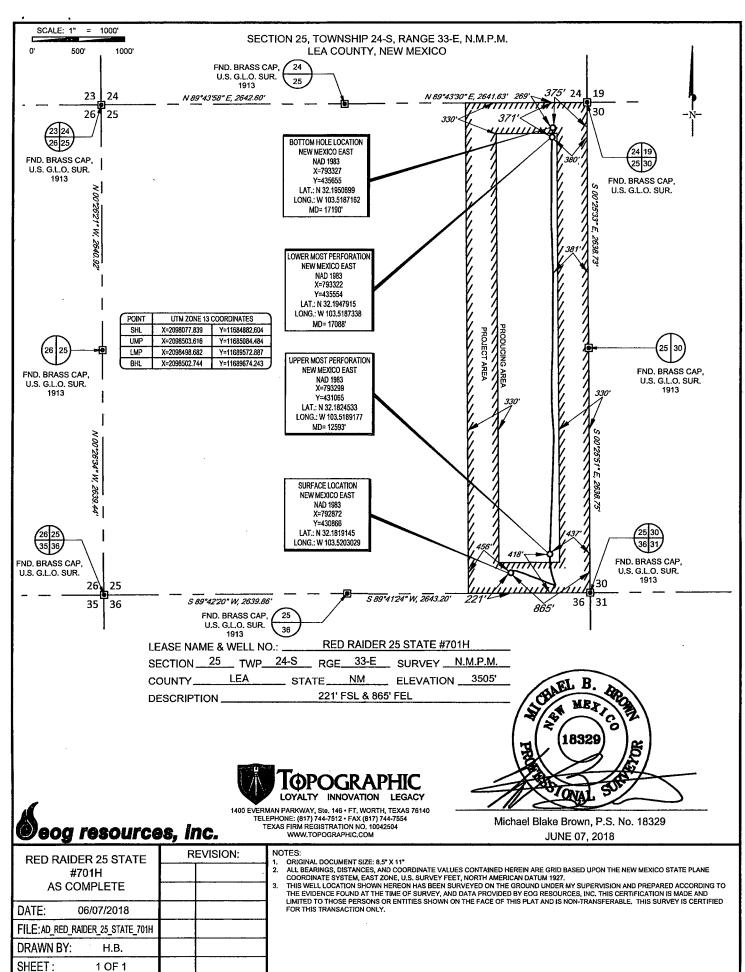

**FORM C-102** 

Submit one copy to appropriate **District Office** 

1220 South St. Francis Dr. Santa Fe, NM 87505

RECEIVED

AMENDED REPORT

WELL LOCATION AND ACREAGE DEDICATION PLAT

| Г | <sup>1</sup> API Number    | <sup>2</sup> Pool Code      | <sup>3</sup> Pool Name          |                          |  |  |
|---|----------------------------|-----------------------------|---------------------------------|--------------------------|--|--|
|   | 30-025-44446               | 98092                       | WC-025 G-09 S243336I; Upper Wol | Lfcamp                   |  |  |
| Г | <sup>4</sup> Property Code | <sup>5</sup> P1             | operty Name                     | <sup>6</sup> Well Number |  |  |
| ŀ | 321018                     | RED RAID                    | ER 25 STATE                     | #701H                    |  |  |
|   | <sup>7</sup> OGRID No.     | <sup>8</sup> O <sub>1</sub> | perator Name                    | <sup>9</sup> Elevation   |  |  |
|   | 7377                       | EOG RES                     | SOURCES, INC.                   | 3504'                    |  |  |

<sup>10</sup>Surface Location

| UL or lot no.                                                | Section | Township | Range | Lot Idn | Feet from the | North/South line | Feet from the | East/West line | County |  |
|--------------------------------------------------------------|---------|----------|-------|---------|---------------|------------------|---------------|----------------|--------|--|
| P                                                            | 25      | 24-S     | 33-E  | -       | 221'          | SOUTH            | 865'          | EAST           | LEA    |  |
| <sup>11</sup> Bottom Hole Location If Different From Surface |         |          |       |         |               |                  |               |                |        |  |
| UL or lot no.                                                | Section | Township | Range | Lot Ida | Fect from the | North/South line | Feet from the | East/West line | County |  |
| <b>A</b>                                                     | 25      | 24-S     | 33-E  |         | 21.01         | NORTH            | 275'          | EAST           | LEA    |  |

| A A                                     | 25                       | 24-S       | 33-E            | Lot Idu              | 269'   | NORTH | 375 ' | EAST | LEA |
|-----------------------------------------|--------------------------|------------|-----------------|----------------------|--------|-------|-------|------|-----|
| <sup>12</sup> Dedicated Acres<br>160.00 | <sup>13</sup> Joint or 1 | nfill 14Co | onsolidation Co | de <sup>15</sup> Ord | er No. |       |       |      |     |