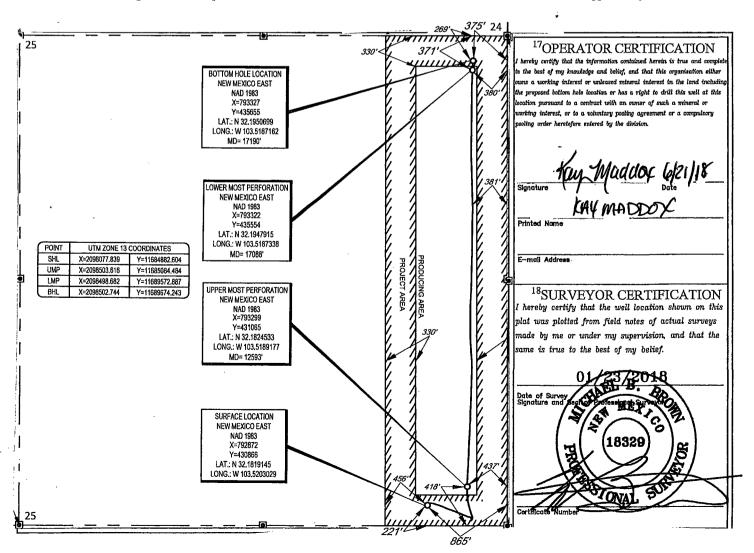

**FORM C-102** 

Submit one copy to appropriate **District Office** 

1220 South St. Francis Dr. Santa Fe, NM 87505

RECEIVED

AMENDED REPORT

WELL LOCATION AND ACREAGE DEDICATION PLAT

| Г | <sup>1</sup> API Number    | <sup>2</sup> Pool Code      | <sup>3</sup> Pool Name          |                          |  |  |
|---|----------------------------|-----------------------------|---------------------------------|--------------------------|--|--|
|   | 30-025-44446               | 98092                       | WC-025 G-09 S243336I; Upper Wol | Lfcamp                   |  |  |
| Г | <sup>4</sup> Property Code | <sup>5</sup> P1             | operty Name                     | <sup>6</sup> Well Number |  |  |
| ŀ | 321018                     | RED RAID                    | ER 25 STATE                     | #701H                    |  |  |
|   | <sup>7</sup> OGRID No.     | <sup>8</sup> O <sub>1</sub> | perator Name                    | <sup>9</sup> Elevation   |  |  |
|   | 7377                       | EOG RES                     | SOURCES, INC.                   | 3504'                    |  |  |

<sup>10</sup>Surface Location

| UL or lot no.                                                | Section | Township | Range | Lot Idn | Feet from the | North/South line | Feet from the | East/West line | County |  |
|--------------------------------------------------------------|---------|----------|-------|---------|---------------|------------------|---------------|----------------|--------|--|
| P                                                            | 25      | 24-S     | 33-E  | -       | 221'          | SOUTH            | 865'          | EAST           | LEA    |  |
| <sup>11</sup> Bottom Hole Location If Different From Surface |         |          |       |         |               |                  |               |                |        |  |
| UL or lot no.                                                | Section | Township | Range | Lot Ida | Fect from the | North/South line | Feet from the | East/West line | County |  |
| <b>A</b>                                                     | 25      | 24-S     | 33-E  |         | 21.01         | NORTH            | 275'          | EAST           | LEA    |  |

| A A                                     | 25                       | 24-S       | 33-E            | Lot Idu              | 269'   | NORTH | 375 ' | EAST | LEA |
|-----------------------------------------|--------------------------|------------|-----------------|----------------------|--------|-------|-------|------|-----|
| <sup>12</sup> Dedicated Acres<br>160.00 | <sup>13</sup> Joint or 1 | nfill 14Co | onsolidation Co | de <sup>15</sup> Ord | er No. |       |       |      |     |