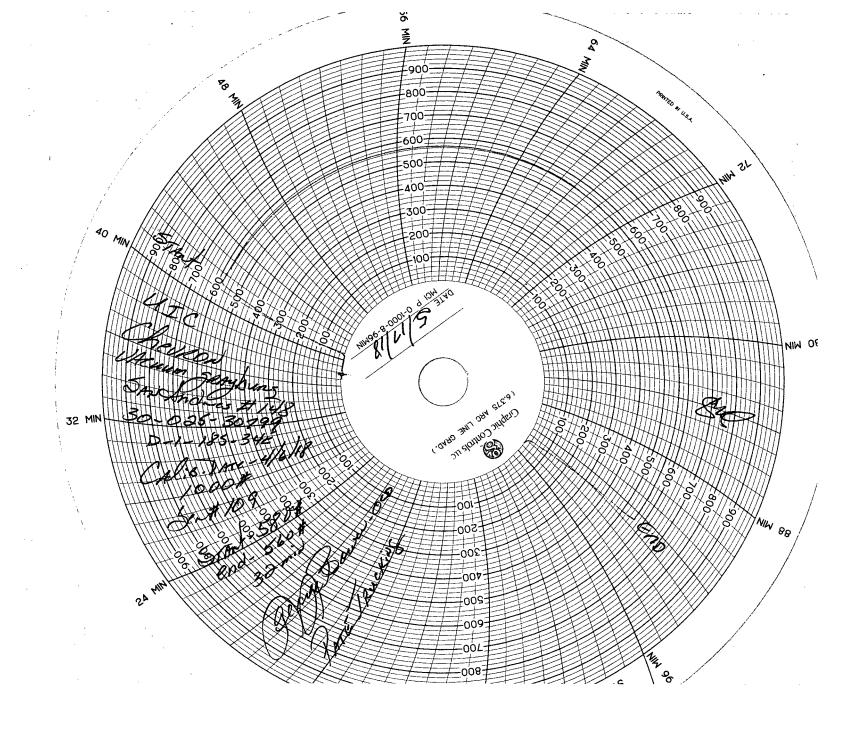

date of

| District II - (575) 748-1283<br>811 S. First St., Artesia, NM 88210<br>District III - (505) 334-6178<br>1000 Rio Brazos Rd., Aztec, NM 87410<br>District IV - (505) 476-3460<br>1220 S. St. Francis Dr., Santa Fe. NM 87505 | OIL CONSERVATION DIVISION 1220 South St. Francis Dr. Santa Fessilo Godo                                                                                                                                                           |                                 | WELL API NO.<br>3002530799                     |                                                  |
|-----------------------------------------------------------------------------------------------------------------------------------------------------------------------------------------------------------------------------|-----------------------------------------------------------------------------------------------------------------------------------------------------------------------------------------------------------------------------------|---------------------------------|------------------------------------------------|--------------------------------------------------|
|                                                                                                                                                                                                                             | . 9. %. 40                                                                                                                                                                                                                        | 10                              | STAT                                           | Type of Lease<br>ΓΕ ☑ FEE ☐                      |
|                                                                                                                                                                                                                             | JUN B B                                                                                                                                                                                                                           | EN                              | 6. State Oil                                   | & Gas Lease No.                                  |
| I TO A DIFFERENT RESERVOIR. USE A                                                                                                                                                                                           |                                                                                                                                                                                                                                   | N OR PLUG BACK<br>RM C-101) FOR |                                                | ame or Unit Agreement Name<br>I GRAYBURG SA UNIT |
| SUCH PROPOSALS.)<br>1. Type of Well: Oil Well ☐ Gas Well ☐ Other ☒ INJ                                                                                                                                                      |                                                                                                                                                                                                                                   |                                 | 8. Well Number 148                             |                                                  |
| 2. Name of Operator CHEVRON U.S.A.                                                                                                                                                                                          |                                                                                                                                                                                                                                   |                                 | 9. OGRID Number<br>4323                        |                                                  |
| Address of Operator     G301 DEAUVILLE BLVD MIDLAND, TX 79706                                                                                                                                                               |                                                                                                                                                                                                                                   |                                 | 10. Pool name or Wildcat<br>VACUUM GRAYBURG SA |                                                  |
| Section 1 Township 1                                                                                                                                                                                                        |                                                                                                                                                                                                                                   | NMPM Co                         | ounty LEA                                      |                                                  |
|                                                                                                                                                                                                                             | 11. Elevation (Show whether DR, RKB, RT, GR, etc.)                                                                                                                                                                                |                                 |                                                |                                                  |
| NOTICE OF INTER PERFORM REMEDIAL WORK                                                                                                                                                                                       | Appropriate Box to Indicate Nature of Notice, Report or Other Data SUBSEQUENT REPORT OF: SUBSEQUENT REPORT OF: REMEDIAL WORK ALTERING CASING ANGE PLANS COMMENCE DRILLING OPNS. P AND A CASING/CEMENT JOB  OTHER: ANNUAL MIT TEST |                                 |                                                |                                                  |
| <ol> <li>Describe proposed or completed<br/>starting any proposed work). Starting or recompletion.</li> </ol>                                                                                                               | d operations. (Clearly state all pe<br>EE RULE 19.15.7.14 NMAC. For                                                                                                                                                               |                                 |                                                |                                                  |
| CHEVRON U.S.A. INC HAS CO<br>CHART ATTACHED.<br>**PLEASE NOTE THIS TEST IS                                                                                                                                                  | NDUCTED THE ANNUAL MIT TE                                                                                                                                                                                                         | EST ON THE ABOVE                | WELL.                                          |                                                  |
| Spud Date:                                                                                                                                                                                                                  | Rig Release Date:                                                                                                                                                                                                                 |                                 |                                                |                                                  |
| I hereby certify that the information above                                                                                                                                                                                 | is true and complete to the best                                                                                                                                                                                                  | of my knowledge and             | d belief.                                      |                                                  |
| SIGNATURE: JWW JINS                                                                                                                                                                                                         | TITLE: REG                                                                                                                                                                                                                        | ULATORY ASSISTAN                | NT DAT                                         | E: 6/19/2018                                     |