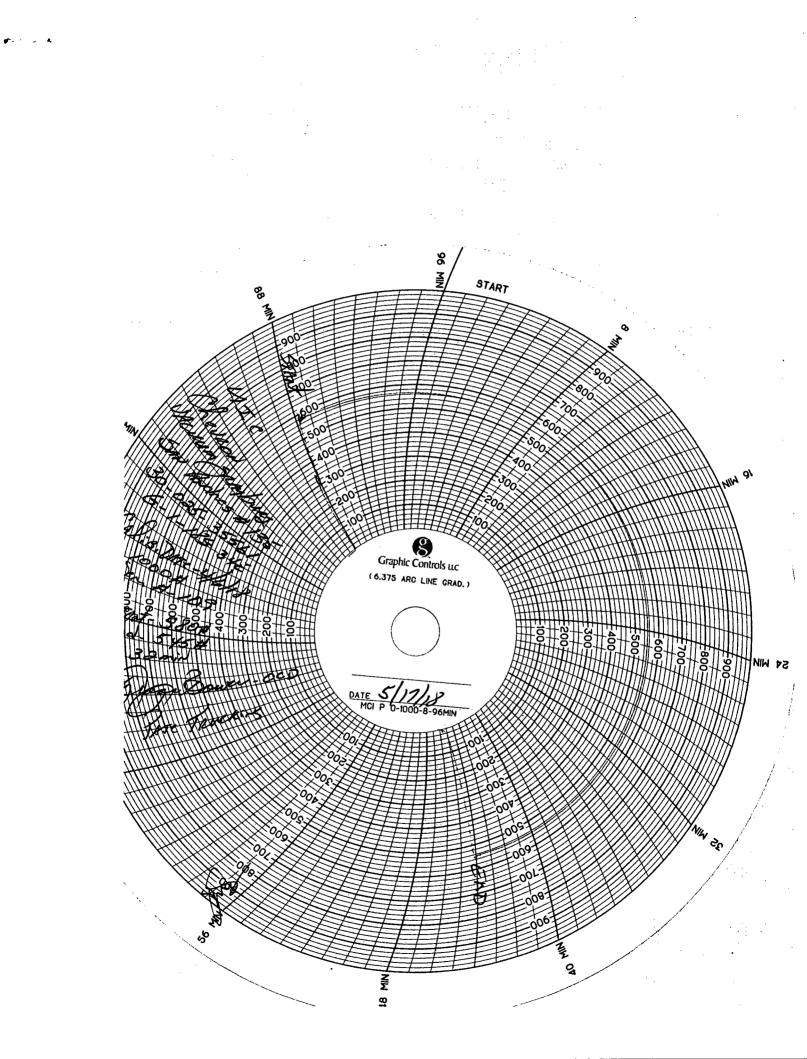

| Submit 1 Copy To Appropriate District Office<br><u>District I</u> – (575) 393-6161<br>- 1625 N, French Dr., Hobbs, NM 88240                                                                                                                                                                                                                                                                                                                                                                                  | State of New Mexico<br>Energy, Minerals and Natural Resources |                         | Form C-103<br>Revised July 18, 2013                                                                                                                             |
|--------------------------------------------------------------------------------------------------------------------------------------------------------------------------------------------------------------------------------------------------------------------------------------------------------------------------------------------------------------------------------------------------------------------------------------------------------------------------------------------------------------|---------------------------------------------------------------|-------------------------|-----------------------------------------------------------------------------------------------------------------------------------------------------------------|
| Obstrict II         - (575) 748-1283           811 S. First St., Artesia, NM 88210           District III         - (505) 334-6178           1000 Rio Brazos Rd., Aztec, NM 87410           District IV         - (505) 476-3460           1220 S. St. Francis Dr., Santa Fe, NM 87505                                                                                                                                                                                                                       | OIL CONSERVATION D<br>1220 South St. For                      | BBS OCD                 | WELL API NO.<br>3002535561                                                                                                                                      |
|                                                                                                                                                                                                                                                                                                                                                                                                                                                                                                              | J<br>**                                                       | UN 2 2 2018<br>RECEIVED | 5. Indicate Type of Lease         STATE       FEE         6. State Oil & Gas Lease No.                                                                          |
| SUNDRY NOTICES AND REPORTS ON WELLS<br>(DO NOT USE THIS FORM FOR PROPOSALS TO DRILL OR TO DEEPEN OR PLUG BACK<br>TO A DIFFERENT RESERVOIR. USE "APPLICATION FOR PERMIT" (FORM C-101) FOR<br>SUCH PROPOSALS.)<br>1. Type of Well: Oil Well Gas Well Other INJ<br>2. Name of Operator                                                                                                                                                                                                                          |                                                               |                         | <ul> <li>7. Lease Name or Unit Agreement Name</li> <li>VACUUM GRAYBURG SAN</li> <li>ANDRES UNIT</li> <li>8. Well Number 135</li> <li>9. OGRID Number</li> </ul> |
| CHEVRON U.S.A.                                                                                                                                                                                                                                                                                                                                                                                                                                                                                               |                                                               |                         | 4323                                                                                                                                                            |
| 3. Address of Operator<br>6301 DEAUVILLE BLVD MIDLAND, TX 79706                                                                                                                                                                                                                                                                                                                                                                                                                                              |                                                               |                         | 10. Pool name or Wildcat<br>VACUUM GRAYSBURG SA                                                                                                                 |
| 4. Well Location       Unit Letter G: 2535 feet from the NORTH line and 1930 feet from the EAST_line         Section       1         Township       18       S         Range       34E       NMPM         County LEA       11. Elevation (Show whether DR, RKB, RT, GR, etc.)                                                                                                                                                                                                                                |                                                               |                         |                                                                                                                                                                 |
| 12. Check Appropriate Box to Indicate Nature of Notice, Report or Other Data         NOTICE OF INTENTION TO:       SUBSEQUENT REPORT OF:         PERFORM REMEDIAL WORK       PLUG AND ABANDON       REMEDIAL WORK       ALTERING CASING         TEMPORARILY ABANDON       CHANGE PLANS       COMMENCE DRILLING OPNS.       P AND A         PULL OR ALTER CASING       MULTIPLE COMPL       CASING/CEMENT JOB       P AND A         DOWNHOLE COMMINGLE       OTHER:       OTHER:       OTHER: ANNUAL MIT TEST |                                                               |                         |                                                                                                                                                                 |
| 13. Describe proposed or completed operations. (Clearly state all pertinent details, and give pertinent dates, including estimated date of starting any proposed work). SEE RULE 19.15.7.14 NMAC. For Multiple Completions: Attach wellbore diagram of proposed completion or recompletion. CHEVRON U.S.A. INC HAS CONDUCTED THE ANNUAL MIT TEST ON THE ABOVE WELL.                                                                                                                                          |                                                               |                         |                                                                                                                                                                 |
| CHART ATTACHED.<br>**PLEASE NOTE THIS TEST IS FOR UIC ANNUAL TESTING**                                                                                                                                                                                                                                                                                                                                                                                                                                       |                                                               |                         |                                                                                                                                                                 |
| Spud Date:                                                                                                                                                                                                                                                                                                                                                                                                                                                                                                   | Rig Release Date:                                             |                         |                                                                                                                                                                 |
| I hereby certify that the information above is true and complete to the best of my knowledge and belief.                                                                                                                                                                                                                                                                                                                                                                                                     |                                                               |                         |                                                                                                                                                                 |
| SIGNATURE: JUNIC JONS TITLE: REGULATORY ASSISTANT DATE: 6/19/2018                                                                                                                                                                                                                                                                                                                                                                                                                                            |                                                               |                         |                                                                                                                                                                 |
| Type or print name: Jessica Jones E-mail address: jjzi@chevron.com PHONE: 432-687-7575                                                                                                                                                                                                                                                                                                                                                                                                                       |                                                               |                         |                                                                                                                                                                 |
| For State Use Only<br>APPROVED BY: <b>2 free o</b><br>Conditions of Approval (if any):                                                                                                                                                                                                                                                                                                                                                                                                                       | Samer TITLE Ompliance                                         | e Afrer                 | DATE 6/22/18                                                                                                                                                    |
|                                                                                                                                                                                                                                                                                                                                                                                                                                                                                                              | v                                                             |                         |                                                                                                                                                                 |