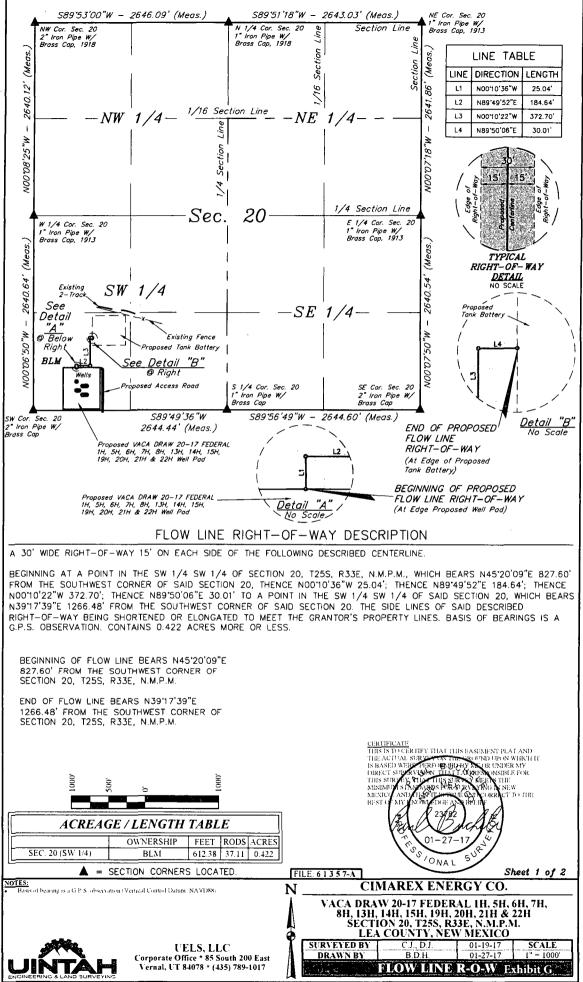

.

L\_\_\_\_

| CIMAREX ENERGY                 | COVACA DRAW 20-17 FEDERAL 1H, 5H | I, 6H, 7H, 8H, 13H, 14H, 15H, 1 | 9H, 20H, 21H & 22H |
|--------------------------------|----------------------------------|---------------------------------|--------------------|
| SECTION CORNER                 | DESCRIPTION                      | LATITUDE (NAD 83)               | LONGITUDE (NAD 83) |
| NW COR. SEC. 20, T25S, R33E    | 2" IRON PIPE W/ BRASS CAP, 1918  | N 32°07'24.04"                  | W 103°36'10.23"    |
| N 1/4 COR. SEC. 20, T25S, R33E | 1" IRON PIPE W/ BRASS CAP, 1918  | N 32°07'24.02"                  | W 103°35'39.47"    |
| NE COR. SEC. 20, T25S, R33E    | 2" IRON PIPE W/ BRASS CAP, 1913  | N 32°07'24.02"                  | W 103°35'08.74"    |
| E 1/4 COR. SEC. 20, T25S, R33E | 1" IRON PIPE W/ BRASS CAP, 1913  | N 32°06'57.88"                  | W 103°35'08.76"    |
| W 1/4 COR. SEC. 20, T25S, R33E | 1" IRON PIPE W/ BRASS CAP, 1913  | N 32°06'57.92"                  | W 103°36'10.23"    |
| SW COR. SEC. 20, T25S, R33E    | 2" IRON PIPE W/ BRASS CAP        | N 32°06'31.79"                  | W 103°36'10.25"    |
| S 1/4 COR. SEC. 20, T25S, R33E | 1" IRON PIPE W/ BRASS CAP        | N 32º06'31.80"                  | W 103°35'39.51"    |
| SE COR. SEC. 20, T25S, R33E    | 2" IRON PIPE W/ BRASS CAP        | N 32°06'31.76"                  | W 103°35'08.77"    |

| NUMBER | STATION 🖉 | LATITUDE (NAD 83) | LONGITUDE (NAD 83) |  |
|--------|-----------|-------------------|--------------------|--|
| BEGIN  | 0+00      | N 32°06'37.53"    | W 103°36'03.39"    |  |
| 1      | 0+25.04   | N 32°06'37.78"    | W 103°36'03.39"    |  |
| 2      | 2+09.68   | N 32°06'37.78"    | W 103°36'01.25"    |  |
| 3      | 5+82.38   | N 32°06'41.47"    | W 103°36'01.25"    |  |
| END    | 6+12.38   | N 32°06'41.47"    | W 103°36'00.90"    |  |

 CERTIFICATE THIS IN TOCERTIPY THAT THIS EASEABENT PLAT AND THE ACTUAL SUBJECT SUBJECT SUBJECT NOT THE ROTION MICH IT IS BASED WHEN THE OWNOUND WHEN HIGH THE BASED WHEN THE OWNOUND WHEN HIGH THE BASED WHEN THE OWNOUND WHEN HIGH THE MINIMUM SUBJECT SUBJECT SUBJECT FOR MINIMUM SUBJECT SUBJECT