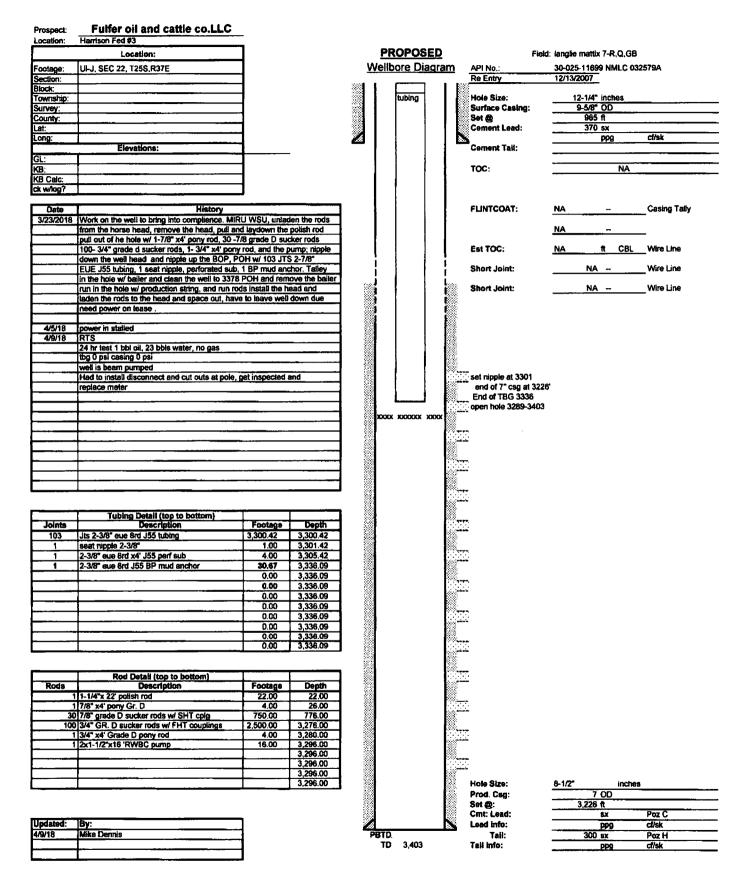

| Form 3160-5<br>(March 2012) UNITED STATE<br>DEPARTMENT OF THE 1<br>BUREAU OF LAND MAN                                                                                                                                                                                                                                                                                                                                                                                                                                                                                                                                                                                                                                                                                                                                                                                                                                                                                                     | FORM APPROVED<br>Budget Bureau No. 1004-0137<br>Expires: October 31, 2014<br>5. Lease Serial No.<br>Office<br>RTS ON WELLS<br>o drill or to recordiant<br>PD) for such proposals, 2018                               |
|-------------------------------------------------------------------------------------------------------------------------------------------------------------------------------------------------------------------------------------------------------------------------------------------------------------------------------------------------------------------------------------------------------------------------------------------------------------------------------------------------------------------------------------------------------------------------------------------------------------------------------------------------------------------------------------------------------------------------------------------------------------------------------------------------------------------------------------------------------------------------------------------------------------------------------------------------------------------------------------------|----------------------------------------------------------------------------------------------------------------------------------------------------------------------------------------------------------------------|
| SUNDRY NOTICES AND REPOR                                                                                                                                                                                                                                                                                                                                                                                                                                                                                                                                                                                                                                                                                                                                                                                                                                                                                                                                                                  | RTS ON WELLS COSISE 6. If Indian, Allottee or Tribe Name                                                                                                                                                             |
| Do not use this form for proposals to<br>abandoned well Use Form 3160-3 (4)                                                                                                                                                                                                                                                                                                                                                                                                                                                                                                                                                                                                                                                                                                                                                                                                                                                                                                               | drill or to receive and                                                                                                                                                                                              |
| Do not use this form for proposals to<br>abandoned well. Use Form 3160-3 (Al<br>SUBMIT IN TRIPLICATE – Other ins                                                                                                                                                                                                                                                                                                                                                                                                                                                                                                                                                                                                                                                                                                                                                                                                                                                                          | structions on page 2 1 2 0 0 7. If Unit or CA, Agreement, Name and/or No.                                                                                                                                            |
| 1. Type of Well                                                                                                                                                                                                                                                                                                                                                                                                                                                                                                                                                                                                                                                                                                                                                                                                                                                                                                                                                                           | I CD                                                                                                                                                                                                                 |
| X Oil Gas SwD                                                                                                                                                                                                                                                                                                                                                                                                                                                                                                                                                                                                                                                                                                                                                                                                                                                                                                                                                                             | RECEIVED<br>8. Well Name and No.<br>Harrison Federal #3                                                                                                                                                              |
| 2. Name of Operator<br>FULFER OIL AND CATTLE LLC                                                                                                                                                                                                                                                                                                                                                                                                                                                                                                                                                                                                                                                                                                                                                                                                                                                                                                                                          | 9. API Well No.                                                                                                                                                                                                      |
|                                                                                                                                                                                                                                                                                                                                                                                                                                                                                                                                                                                                                                                                                                                                                                                                                                                                                                                                                                                           | 30-025-11699                                                                                                                                                                                                         |
| 3a. Address<br>P.O. BOX 1224, IAL, NM, 88252                                                                                                                                                                                                                                                                                                                                                                                                                                                                                                                                                                                                                                                                                                                                                                                                                                                                                                                                              | 3b. Phone No. (include area code)       575-395-9970       10. Field and Pool, or Exploratory Area                                                                                                                   |
| P. O. BOX 1224, JAL, NM 88252                                                                                                                                                                                                                                                                                                                                                                                                                                                                                                                                                                                                                                                                                                                                                                                                                                                                                                                                                             | LANGLIE MATTIX; 7RVRS-Q-SB                                                                                                                                                                                           |
| 4.       Location of Well (Footage, Sec., T.,R.,M., or Survey Description)         1650 FSL & 1650 FEL, UNIT LETTER J, SEC. 22, T25S, R37E       11. County or Parish, State                                                                                                                                                                                                                                                                                                                                                                                                                                                                                                                                                                                                                                                                                                                                                                                                              |                                                                                                                                                                                                                      |
| 1030 FSL & 1030 I LL, ONLY LL, T. L., J.                                                                                                                                                                                                                                                                                                                                                                                                                                                                                                                                                                                                                                                                                                                                                                                                                                                                                                                                                  | LEA, NM                                                                                                                                                                                                              |
| 12. CHECK APPROPRIATE BOX(es) TO IN                                                                                                                                                                                                                                                                                                                                                                                                                                                                                                                                                                                                                                                                                                                                                                                                                                                                                                                                                       | NDICATE NATURE OF NOTICE, REPORT, OR OTHER DATA                                                                                                                                                                      |
| TYPE OF SUBMISSION TYPE OF ACTION                                                                                                                                                                                                                                                                                                                                                                                                                                                                                                                                                                                                                                                                                                                                                                                                                                                                                                                                                         |                                                                                                                                                                                                                      |
| Notice of Intent       Acidize         X       Subsequent Report         Final Abandonment Notice                                                                                                                                                                                                                                                                                                                                                                                                                                                                                                                                                                                                                                                                                                                                                                                                                                                                                         | Deepen     X     Production (Start/Resume)     Water Shut-Off       Fracture Treat     Reclamation     Well Integrity       New Construction     Recomplete     Other       Plug and Abandon     Temporarily Abandon |
|                                                                                                                                                                                                                                                                                                                                                                                                                                                                                                                                                                                                                                                                                                                                                                                                                                                                                                                                                                                           | t details, including estimated starting date of any proposed work and approximate duration thereof. If the proposal is                                                                                               |
| <ul> <li>to deepen directionally or recomplete horizontally, give subsurface locations and measured and true vertical depths of all pertinent markers and zones. Attach the Bond under which the work will be performed or provide the Bond No. on file with BLM/BIA. Required subsequent reports shall be filed within 30 days following completion of the involved operations. If the operation results in a multiple completion or recompletion in a new interval, a Form 3160-4 must be filed once testing has been completed. Final Abandonment Notices must be Filed only after all requirements, including reclamation, have been completed, and the operator has determined that the site is ready for final inspection.)</li> <li>3/23/2018 - 4/9/18         POOH with tbg., rods, and pump. Clean the well to 3378'. RIH with tbg, rods, and pump. Tbg. Set @ 3336'. Restore electricity. Return to production 4/9/18. 24 hr. test: 4/30/18: 1 BO, 23 BW, 0 MCF     </li> </ul> |                                                                                                                                                                                                                      |
|                                                                                                                                                                                                                                                                                                                                                                                                                                                                                                                                                                                                                                                                                                                                                                                                                                                                                                                                                                                           | RECEIVED                                                                                                                                                                                                             |
| the standard formation in true and correct Name ( Printed T                                                                                                                                                                                                                                                                                                                                                                                                                                                                                                                                                                                                                                                                                                                                                                                                                                                                                                                               | MAY 2 3 2018                                                                                                                                                                                                         |
| 14. I hereby certify that the foregoing is true and correct Name (Printed T<br>DEBBIE MCKELVEY                                                                                                                                                                                                                                                                                                                                                                                                                                                                                                                                                                                                                                                                                                                                                                                                                                                                                            | Typed) Title REGULATORY AGENT 575-392-3575                                                                                                                                                                           |
| Signature Dellie M. Kelvey                                                                                                                                                                                                                                                                                                                                                                                                                                                                                                                                                                                                                                                                                                                                                                                                                                                                                                                                                                | Date 5/1/18                                                                                                                                                                                                          |
| THIS SPACE FOR FEDERAL OR STATE OFFICE USE FOR RECORD ION Shepard                                                                                                                                                                                                                                                                                                                                                                                                                                                                                                                                                                                                                                                                                                                                                                                                                                                                                                                         |                                                                                                                                                                                                                      |
| Approved by                                                                                                                                                                                                                                                                                                                                                                                                                                                                                                                                                                                                                                                                                                                                                                                                                                                                                                                                                                               |                                                                                                                                                                                                                      |
| Conditions of approval, if any, are attached. Approval of this notice does not warrant or i holds legal or equitable title to those rights in the subject lease which would entitle the ap operations thereon.                                                                                                                                                                                                                                                                                                                                                                                                                                                                                                                                                                                                                                                                                                                                                                            | opplicant to conduct MAY 1 6 2018                                                                                                                                                                                    |
| Title 18 U.S.C. Section 1001 and Title 43 U.S.C. Section 1212, make it a cr<br>Fictitious or fraudulent statements or representations as to any matter within<br>(Instruction on page 2)                                                                                                                                                                                                                                                                                                                                                                                                                                                                                                                                                                                                                                                                                                                                                                                                  | erime for any person knowingly and withfully to make to any department or agercy of the United States and false,<br>n its jurisdiction CARLSBAD FIELD OFFICE                                                         |
|                                                                                                                                                                                                                                                                                                                                                                                                                                                                                                                                                                                                                                                                                                                                                                                                                                                                                                                                                                                           | K                                                                                                                                                                                                                    |