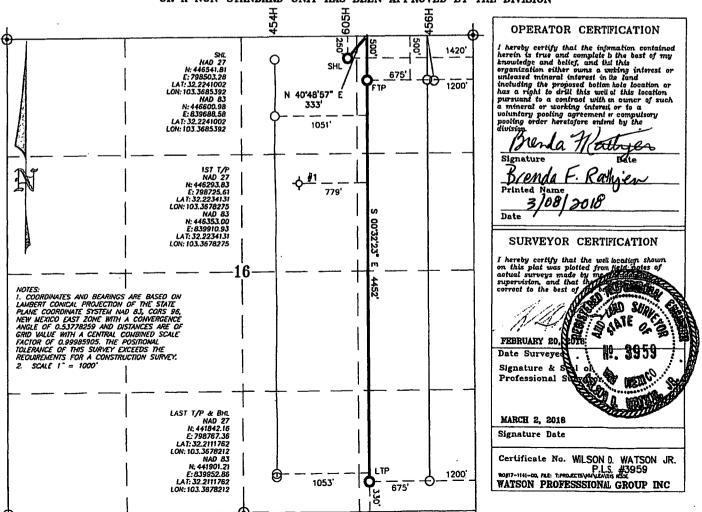

## WELL LOCATION AND ACREAGE DEDICATION PLAT Amended Pool Name API Number Pool Code WC-025 G-095243516B; Upp Wolfcamp 98279 30-025-44606 Property Code Property Name Yell Number 317499 ANGUS STATE 24-35 16 605H OGRID No. Operator Name Elevation

## ENERGEN RESOURCES CORPORATION Surface Location

| UL or lot No. | Section | Township | Range | Lot Idn | Feet from the | North/South line | Feet from the | East/West line | County |
|---------------|---------|----------|-------|---------|---------------|------------------|---------------|----------------|--------|
| B             | 16      | 24-S     | 95-B  |         | 250           | NORTH            | 1420          | EAST           | LEA    |

## Bottom Hole Location If Different From Surface

| UL or lot No.   | Section<br>16 | Township<br>24-S | Range<br>35-E | Lot ldn | Feet from the<br>330 | North/South line<br>SOUTH | Fact from the<br>1200 | East/West line<br>EAST | County<br>LEA |
|-----------------|---------------|------------------|---------------|---------|----------------------|---------------------------|-----------------------|------------------------|---------------|
| Dedicated Acres | 5 Joint o     | r Infill Co      | nsolidation ( | Code Or | der No.              |                           |                       |                        |               |

NO ALLOWABLE WILL BE ASSIGNED TO THIS COMPLETION UNTIL ALL INTERESTS HAVE BEEN CONSOLIDATED OR A NON-STANDARD UNIT HAS BEEN APPROVED BY THE DIVISION