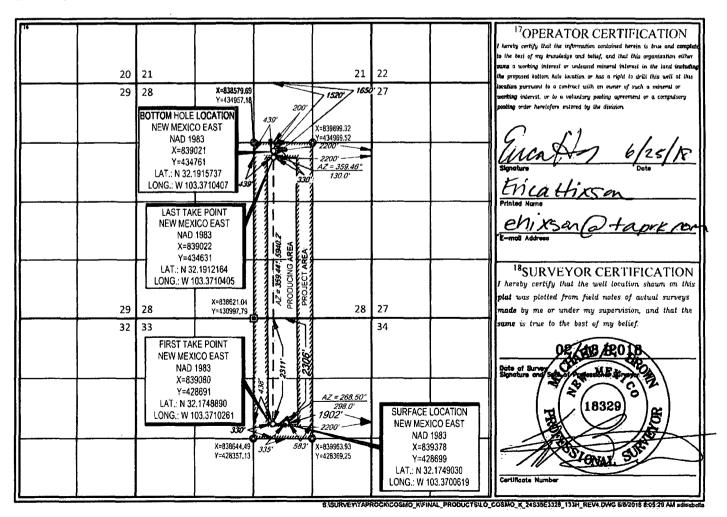

FORM C-102
Revised August 1, 2011
District Office

WELL LOCATION AND ACREAGE DEDICATION PLAT API Number COSMO K 24S35E3328 133H Operator Name Elevation TAP ROCK OPERATING, LLC. 3289 10 Surface Location North/South line UL or lot no. Section Towaship Range Lot Idn Feet from the Feet from the East/West line County 2306 NORTH 1902' G 33 24-S 35-E EAST LEA North/South lin Feet from the Fast/West tipe UL or lot no. Section Township Range Lot Ide Feet from the County 1520' 28 24-S 35-E NORTH 2200' **EAST** G LEA Dedicated Acres Joint or Infill Order No. Consolidation Code 200

No allowable will be assigned to this completion until all interests have been consolidated or a non-standard unit has been approved by the division.

ALL BEARINGS, DISTANCES, AND COORDINATE VALUES CONTAINED HEREON ARE GRID BASED UPON THE NEW MEXICO COORDINATE SYSTEM OF 1983, EAST ZONE, U.S. SURVEY FEET.