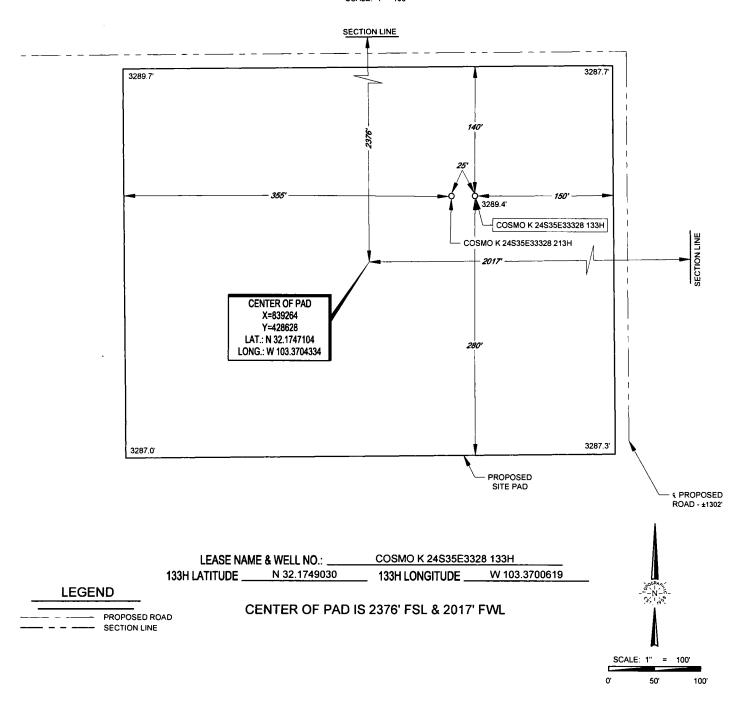

# EXHIBIT 2B TAP TON 33, TOWNSHIP 24-S, RANGE 3

SECTION 33, TOWNSHIP 24-S, RANGE 35-E, N.M.P.M. LEA COUNTY, NEW MEXICO

DETAIL VIEW SCALE: 1" = 100'

ALL BEARINGS, DISTANCES, AND COORDINATE VALUES CONTAINED HEREON ARE GRID BASED UPON THE NEW MEXICO COORDINATE SYSTEM OF 1983, EAST ZONE, U.S. SURVEY EET.

THIS PROPOSED PAD SITE LOCATION SHOWN HEREON HAS BEEN SURVEYED ON THE GROUND UNDER MY SUPERVISION AND PREPARED ACCORDING TO THE EVIDENCE FOUND AT THE TIME OF SURVEY, AND DATA PROVIDED BY TAP ROCK OPERATING, LLC. THIS CERTIFICATION IS MADE AND LIMITED TO THOSE PERSONS OR ENTITIES SHOWN ON THE FACE OF THIS PLAT AND IS NON-TRANSFERABLE. THIS SURVEY IS CERTIFIED FOR THIS TRANSACTION ONLY.