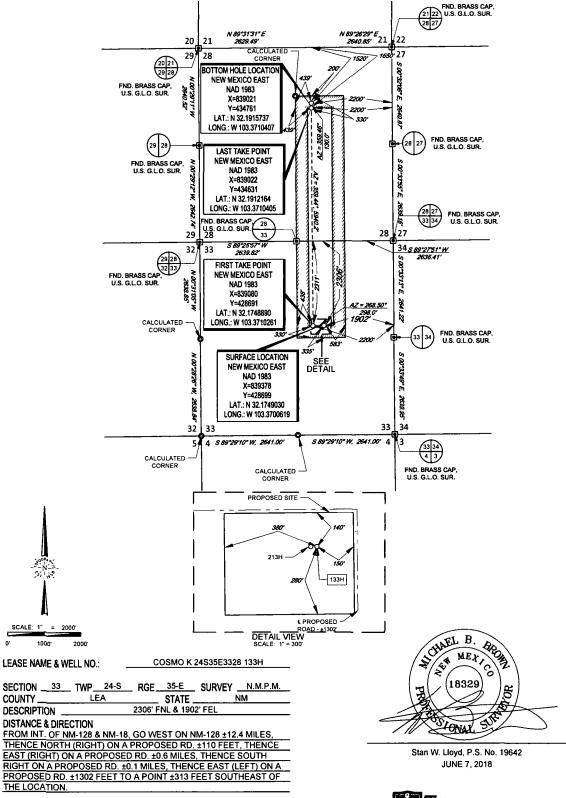

### **LOCATION & ELEVATION VERIFICATION MAP**

TAP

LEASE NAME & WELL NO.: COSMO K 24S35E3328 133H

 SECTION
 33
 TWP
 24-S
 RGE
 35-E
 SURVEY
 N.M.P.M.

 COUNTY
 LEA
 STATE
 NM
 ELEVATION
 3289'

 DESCRIPTION
 2306' FNL & 1902' FEL

LATITUDE \_\_\_\_ N 32.1749030 \_\_\_\_ LONGITUDE \_\_\_\_ W 103.3700619

THIS EASEMENT/SERVITUDE LOCATION SHOWN HEREON HAS BEEN SURVEYED ON THE GROUND UNDER MY SUPERVISION AND PREPARED ACCORDING TO THE EVIDENCE FOUND AT THE TIME OF SURVEY, AND DATA PROVIDED BY TAP ROCK OPERATING, LLC. THIS CERTIFICATION IS MADE AND LIMITED TO THOSE PERSONS OR ENTITIES SHOWN ON THE FACE OF THIS PLAT AND IS NON-TRANSFERABLE. THIS SURVEY IS CERTIFIED FOR THIS TRANSACTION ONLY.

ALL BEARINGS, DISTANCES, AND COORDINATE VALUES CONTAINED HEREON ARE GRID BASED UPON THE NEW MEXICO COORDINATE SYSTEM OF 1983, EAST ZONE, U.S. SURVEY FEET.

# EXHIBIT 2 VICINITY MAP

LEASE NAME & WELL NO.:

COSMO K 24S35E3328 133H

 SECTION
 33
 TWP
 24-S
 RGE
 35-E
 SURVEY
 N.M.P.M.

 COUNTY
 LEA
 STATE
 NM

 DESCRIPTION
 2306' FNL & 1902' FEL

#### **DISTANCE & DIRECTION**

FROM INT. OF NM-128 & NM-18, GO WEST ON NM-128 ±12.4 MILES, THENCE NORTH (RIGHT) ON A PROPOSED RD. ±110 FEET, THENCE EAST (RIGHT) ON A PROPOSED RD. ±0.6 MILES, THENCE SOUTH RIGHT ON A PROPOSED RD. ±0.1 MILES, THENCE EAST (LEFT) ON A PROPOSED RD. ±1302 FEET TO A POINT ±313 FEET SOUTHEAST OF THE LOCATION.

## SECTION 33, TOWNSHIP 24-S, RANGE 35-E, N.M.P.M. LEA COUNTY, NEW MEXICO

ALL BEARINGS, DISTANCES, AND COORDINATE VALUES CONTAINED HEREON ARE GRID BASED UPON THE NEW MEXICO COORDINATE SYSTEM OF 1983, EAST ZONE, U.S. SURVEY FEET.