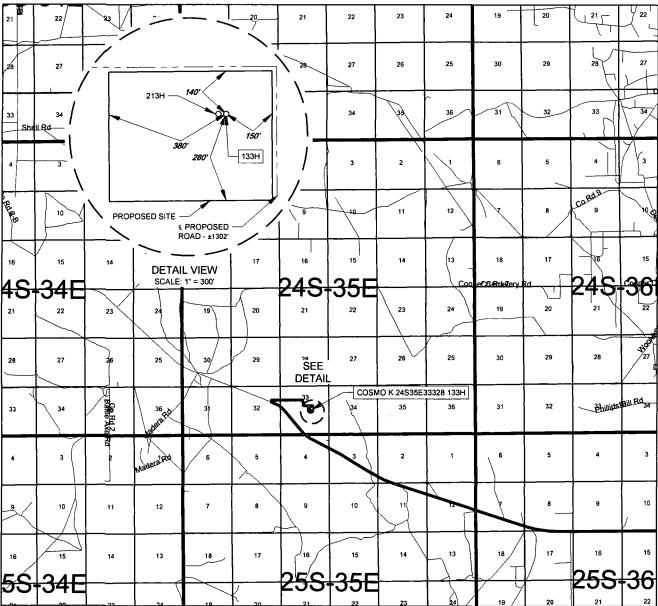

# EXHIBIT 2 VICINITY MAP

LEASE NAME & WELL NO.:

COSMO K 24S35E3328 133H

 SECTION
 33
 TWP
 24-S
 RGE
 35-E
 SURVEY
 N.M.P.M.

 COUNTY
 LEA
 STATE
 NM

 DESCRIPTION
 2306' FNL & 1902' FEL

#### **DISTANCE & DIRECTION**

FROM INT. OF NM-128 & NM-18, GO WEST ON NM-128 ±12.4 MILES, THENCE NORTH (RIGHT) ON A PROPOSED RD. ±110 FEET, THENCE EAST (RIGHT) ON A PROPOSED RD. ±0.6 MILES, THENCE SOUTH RIGHT ON A PROPOSED RD. ±0.1 MILES, THENCE EAST (LEFT) ON A PROPOSED RD. ±1302 FEET TO A POINT ±313 FEET SOUTHEAST OF THE LOCATION.

# EXHIBIT 2B TAP TON 33, TOWNSHIP 24-S, RANGE 3

SECTION 33, TOWNSHIP 24-S, RANGE 35-E, N.M.P.M. LEA COUNTY, NEW MEXICO

DETAIL VIEW SCALE: 1" = 100'

ALL BEARINGS, DISTANCES, AND COORDINATE VALUES CONTAINED HEREON ARE GRID BASED UPON THE NEW MEXICO COORDINATE SYSTEM OF 1983, EAST ZONE, U.S. SURVEY EET.