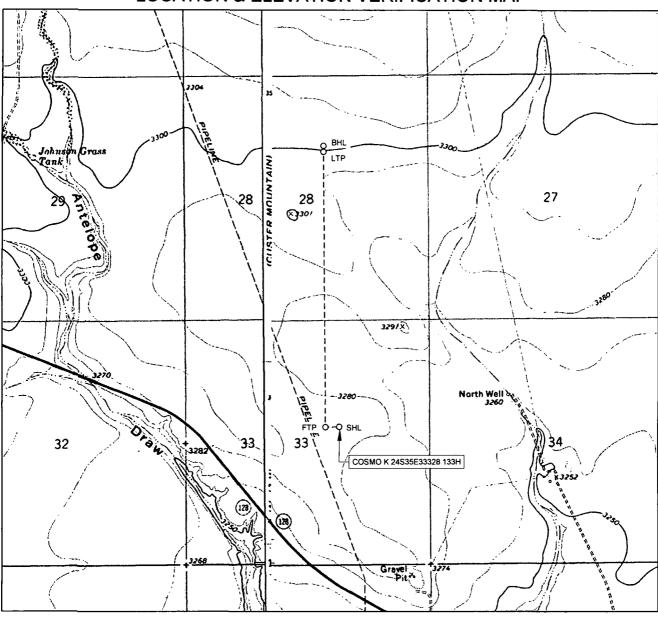

### **LOCATION & ELEVATION VERIFICATION MAP**

TAP

LEASE NAME & WELL NO.: COSMO K 24S35E3328 133H

 SECTION
 33
 TWP
 24-S
 RGE
 35-E
 SURVEY
 N.M.P.M.

 COUNTY
 LEA
 STATE
 NM
 ELEVATION
 3289'

 DESCRIPTION
 2306' FNL & 1902' FEL

LATITUDE \_\_\_\_ N 32.1749030 \_\_\_\_ LONGITUDE \_\_\_\_ W 103.3700619

THIS EASEMENT/SERVITUDE LOCATION SHOWN HEREON HAS BEEN SURVEYED ON THE GROUND UNDER MY SUPERVISION AND PREPARED ACCORDING TO THE EVIDENCE FOUND AT THE TIME OF SURVEY, AND DATA PROVIDED BY TAP ROCK OPERATING, LLC. THIS CERTIFICATION IS MADE AND LIMITED TO THOSE PERSONS OR ENTITIES SHOWN ON THE FACE OF THIS PLAT AND IS NON-TRANSFERABLE. THIS SURVEY IS CERTIFIED FOR THIS TRANSACTION ONLY.

ALL BEARINGS, DISTANCES, AND COORDINATE VALUES CONTAINED HEREON ARE GRID BASED UPON THE NEW MEXICO COORDINATE SYSTEM OF 1983, EAST ZONE, U.S. SURVEY FEET.