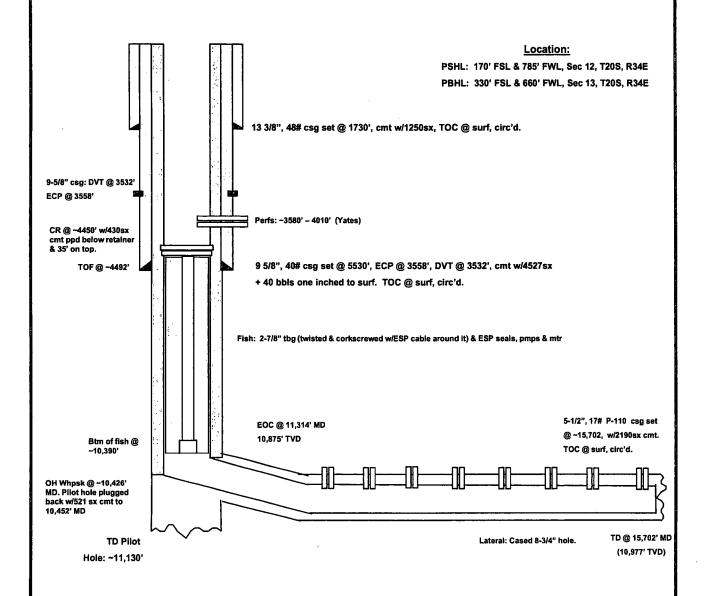

#### LEA UNIT #30H

## **Proposed Wellbore Condition**

FIELD: Lea (Bone Spring)

COUNTY: Lea

STATE: New Mexico

GL: 3650'

KB: 3676'

SPUD DATE: 8/13/12

LATEST UPDATE: 5/11/2018

BY: DP Darden

API No: 30-025-40698