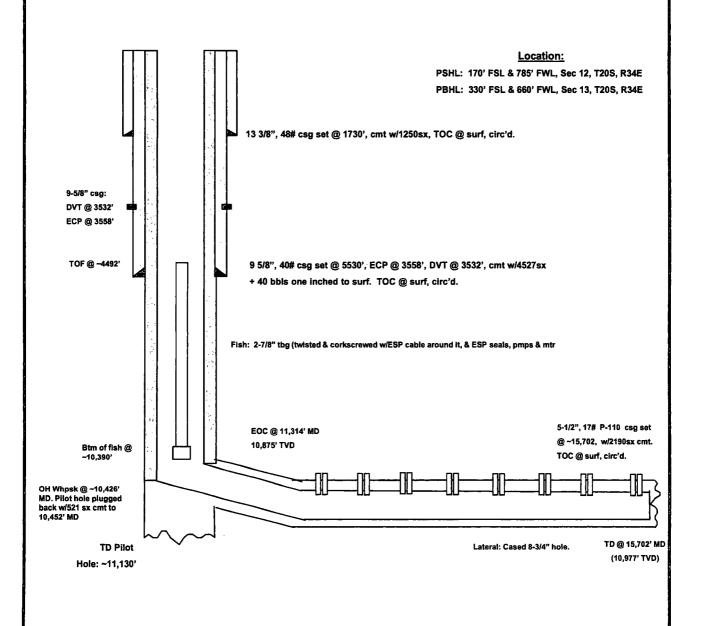

### LEA UNIT #30H

#### **Current Wellbore Condition**

FIELD: Lea (Bone Spring)

COUNTY: Lea

STATE: New Mexico

GL: 3650'

KB: 3676'

SPUD DATE: 8/13/12

LATEST UPDATE: 5/11/2018

BY: DP Darden

API No: 30-025-40698