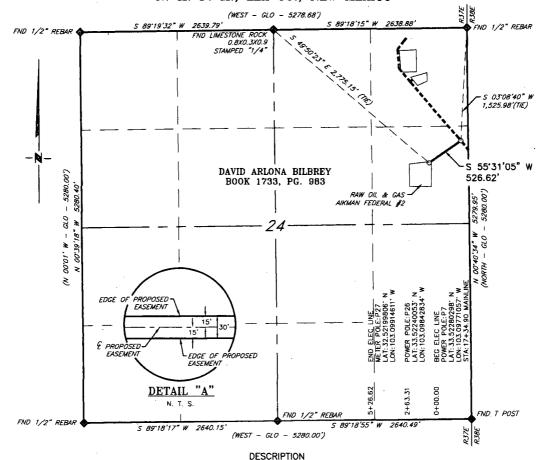

# PROPOSED 3-PHASE ELECTRIC LATERAL FOR THE RAW OIL & GAS AIKMAN FEDERAL #2

SECTION 24, T9S, R37E,

N. M. P. M., LEA CO., NEW MEXICO

A strip of land 30 feet wide, being 526.62 feet or 31.916 rods in length, lying in Section 24, Township 9 South, Range 37 East, N. M. P. M., Lea County, New Mexico, being 15 feet left and 15 feet right of the following described survey of a centerline across the lands of David Arlona Bilbrey, according to a deed filed for record in Book 1733, Page 983, of the Deed Records of Lea County, New Mexico:

BEGINNING at Engr. Sta. 0+00, a point in the Northeast quarter of Section 24, which bears, S 03'08'40" W, 1,525.98 feet from a 1/2" rebar, found for the North quarter corner of Section 24;

Thence S 55'31'05" W, 526.62 feet, to Engr. Sta. 5+26.62, the End of Survey, a point in the Northeast quarter of Section 24, which bears, S 49'50'23" E, 2,775.15 feet from a found limestone rock 8X3X9, stamped "1/4", found for the Northeast corner of Section 24.

Said strip of land contains 0.363 acres, more or less, and is allocated by forties as follows:

SE 1/4 NE 1/4

31.916 Rods

0.363 Acres

BEARINGS ARE GRID NAD 83 NM EAST DISTANCES ARE HORIZ. GROUND. LEGEND

RECORD DATA - GLO