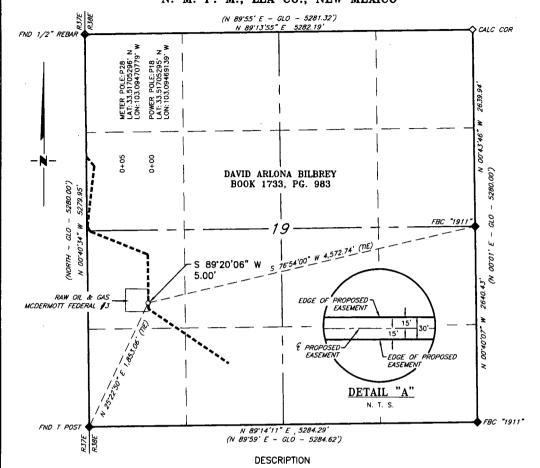

#### PROPOSED 3-PHASE ELECTRIC MAINLINE FOR THE AIKMAN & MCDERMOTT FEDERAL WELLS SECTION 19, T9S, R38E, N. M. P. M., LEA CO., NEW MEXICO (N 89'55' E - GLO - 5281.32') CALC COR FND 1/2" REBAR WER POLE PO 1.35.2212514 N WER POLE PIO WER POLE PIO 1.35.22136185 N 1.00.3097.2354 PI 1.00.3097.2359 V 1.00.3097 5280.00') 070 00.01, E - CF 23+29. 32+27 26+01. 20 <del>1</del>9 -S 40°38'22" E DAVID ARLONA BILBREY -S 06°25'41" W 817.77' BOOK 1733, PG. 983 163.54 ₹ 5280.00') LEASE RD POWER POLE: P17 LAT: 33.51794485: N LON: 103.09459165; W POWER POLE: P18 LAT: 33.51705295 N P.I. OF 55'32'32' LT. POWER POLE: P19 LAT: 33.51683320 N LON: 103.09469131 W POWER POLE: P20 LAT: 33.51670885 N LON: 103.094471492' W POWER POLE: P21 LAT: 33.51670885 N LON: 103.09457454 W POWER POLE: P22 LAT: 33.51574582' N LON: 103.09279845' W POWER POLE: P23 LAT: 33.51526435' N LON: 103.09279845' W POWER POLE: P23 LAT: 33.51526435' N LON: 103.09198007' W LEASE RD EASE RD 38+05.33 41+14.59 S 30'16'32" E 72.33' FBC "1911" 070 S 68"11'49" E 44+39.20 843.13 (NORTH ġ 45+19.18 S 00'42'04" E 729.20' 45+99.18 RAW OIL & GAS MCDERMOTT FEDERAL 49+09.04 52+18.91 S 56'14'36" E 1,319.51 55+28.81 FRC "1911" FND T POST N 89'14'11" E 5284.29 R37E (N 89'59' E - GLO - 5284.62') EDGE OF PROPOSED EASEMENT 15 FDGE OF EASEMENT DETAIL "A" N. T. S. M. HOW ROSS 500 BEARINGS ARE GRID NAD 83 NM EAST DISTANCES ARE HORIZ. GROUND. I, R. M. Howett, a N. M. Professional Surveyor, hereby TO SIONAL certify that I prepared this plat from an actual survey made on the ground under my direct supervision, said survey and plat meet the Min. Stds. for Land Surveying in the State of N. M. and are true and correct to the best LEGEND RECORD DATA - GLO CALC CORNER AS NOTED $\Diamond$ of my knowledge and belief. FOUND MONUMENT AS NOTED Robert M PROPOSED ELECTRIC LINE Robert M. Howett NM PS 19680 Copyright 2016 - All Rights Reserv SCALE: 1" = 1000 DATE: 3-19-18 SURVEYED BY: BC/BK NO. REVISION DATE DRAWN BY: GA APPROVED BY: RMH JOB NO.: LS1802220 DWG. NO.: 1802220-3 308 W. BROADWAY ST., HOBBS, NM 88240 (575) 964-8200 SHEET: 3 OF 7