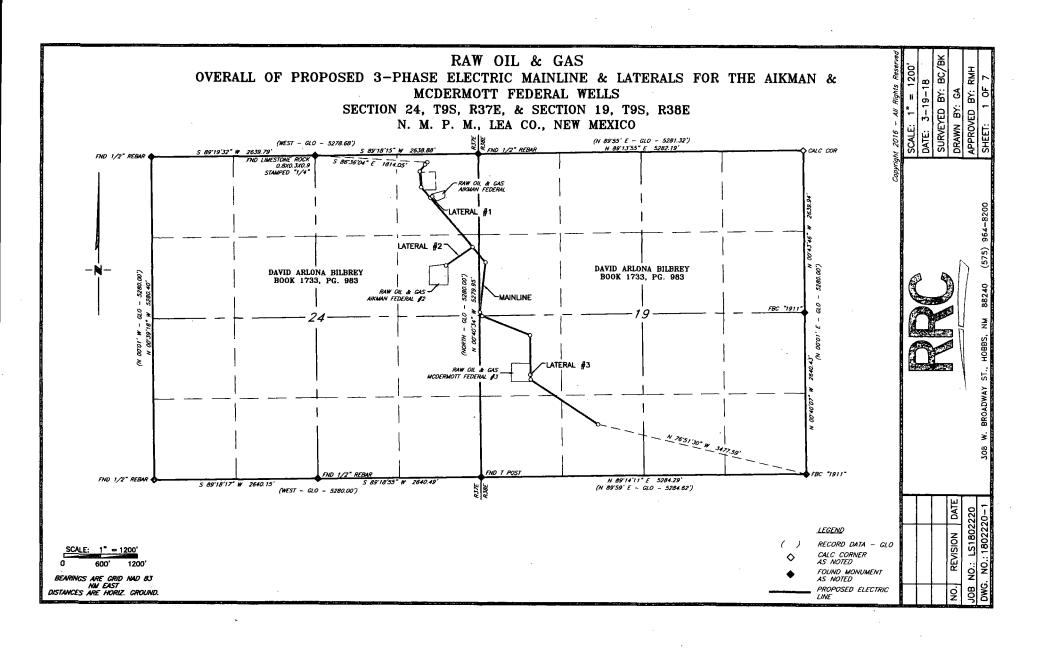

#### PROPOSED 3-PHASE ELECTRIC MAINLINE FOR THE AIKMAN & MCDERMOTT FEDERAL WELLS SECTION 19, T9S, R38E, N. M. P. M., LEA CO., NEW MEXICO (N 89'55' E - GLO - 5281.32') CALC COR FND 1/2" REBAR WER POLE PO 1.35.2212514 N WER POLE PIO WER POLE PIO 1.35.22136185 N 1.00.3097.2354 PI 1.00.3097.2359 V 1.00.3097 5280.00') 070 00.01, E - CF 23+29. 32+27 26+01. 20 <del>1</del>9 -S 40°38'22" E DAVID ARLONA BILBREY -S 06°25'41" W 817.77' BOOK 1733, PG. 983 163.54 ₹ 5280.00') LEASE RD POWER POLE: P17 LAT: 33.51794485: N LON: 103.09459165; W POWER POLE: P18 LAT: 33.51705295 N P.I. OF 55'32'32' LT. POWER POLE: P19 LAT: 33.51683320 N LON: 103.09469131 W POWER POLE: P20 LAT: 33.51670885 N LON: 103.094471492' W POWER POLE: P21 LAT: 33.51670885 N LON: 103.09457454 W POWER POLE: P22 LAT: 33.51574582' N LON: 103.09279845' W POWER POLE: P23 LAT: 33.51526435' N LON: 103.09279845' W POWER POLE: P23 LAT: 33.51526435' N LON: 103.09198007' W LEASE RD EASE RD 38+05.33 41+14.59 S 30'16'32" E 72.33' FBC "1911" 070 S 68"11'49" E 44+39.20 843.13 (NORTH ġ 45+19.18 S 00'42'04" E 729.20' 45+99.18 RAW OIL & GAS MCDERMOTT FEDERAL 49+09.04 52+18.91 S 56'14'36" E 1,319.51 55+28.81 FRC "1911" FND T POST N 89'14'11" E 5284.29 R37E (N 89'59' E - GLO - 5284.62') EDGE OF PROPOSED EASEMENT 15 FDGE OF EASEMENT DETAIL "A" N. T. S. M. HOW ROSS 500 BEARINGS ARE GRID NAD 83 NM EAST DISTANCES ARE HORIZ. GROUND. I, R. M. Howett, a N. M. Professional Surveyor, hereby TO SIONAL certify that I prepared this plat from an actual survey made on the ground under my direct supervision, said survey and plat meet the Min. Stds. for Land Surveying in the State of N. M. and are true and correct to the best LEGEND RECORD DATA - GLO CALC CORNER AS NOTED $\Diamond$ of my knowledge and belief. FOUND MONUMENT AS NOTED Robert M PROPOSED ELECTRIC LINE Robert M. Howett NM PS 19680 Copyright 2016 - All Rights Reserv SCALE: 1" = 1000 DATE: 3-19-18 SURVEYED BY: BC/BK NO. REVISION DATE DRAWN BY: GA APPROVED BY: RMH JOB NO.: LS1802220 DWG. NO.: 1802220-3 308 W. BROADWAY ST., HOBBS, NM 88240 (575) 964-8200 SHEET: 3 OF 7