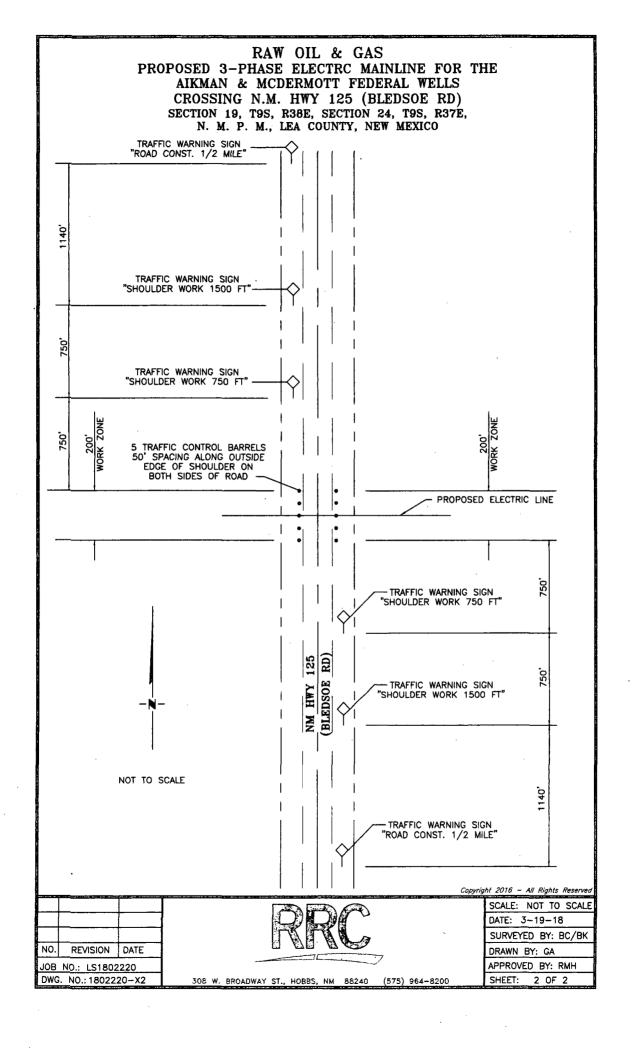

.303 Rods

0.003 Acres



PROPOSED ELECTRIC LINE

I, R. M. Howett, a N. M. Professional Surveyor, hereby made on the ground under my direct supervision, said survey and plat meet the Min. State of N. M. and are true and correct to the best of my knowledge and belief.

Hobert M.

M. HON OR 3/ SUR

Copyright 2016 - All Rights Reserved

19680 Robert M. Howett NM PS

| NO.                | REVISION | DATE |  |  |
|--------------------|----------|------|--|--|
| JOB NO.: LS1802220 |          |      |  |  |
| DWG. NO.: 180220-7 |          |      |  |  |



|   | SCALE: 1" = 1000'  |
|---|--------------------|
|   | DATE: 3-19-18      |
|   | SURVEYED BY: BK/BC |
|   | DRAWN BY: GA       |
| ı | APPROVED BY: RMH   |
|   | SHEET: 7 OF 7      |

308 W. BROADWAY ST., HOBBS, NM 88240 (575) 964-8200



# Raw Oil and Gas Inc McDermott Federal 3 and Aikman Federal 2

#### STANDARD STIPULATIONS FOR OVERHEAD ELECTRIC DISTRIBUTION LINES

A copy of the grant and attachments, including stipulations, survey plat and/or map, will be on location during construction. BLM personnel may request to you a copy of your permit during construction to ensure compliance with all stipulations.

Holder agrees to comply with the following stipulations to the satisfaction of the Authorized Officer:

- 1. The holder shall indemnify the United States against any liability for damage to life or property arising from the occupancy or use of public lands under this grant.
- 2. The holder shall comply with all applicable Federal laws and regulations existing or hereafter enacted or promulgated. In any event, the ho