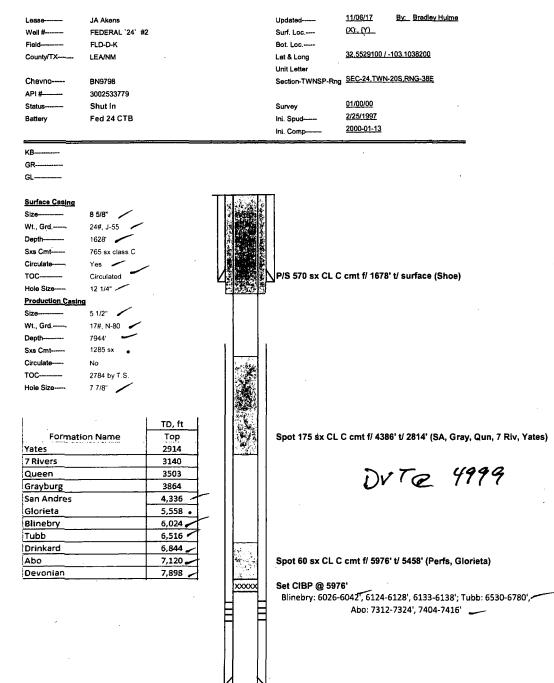

|                                                                                                                                                                                                                                                                                                                                                                                                                                                                                                                                                                                                                                                                                                                                                                                                                                                                                                                                                                                                                                                                                                                                                                                                                                                                                                                                                                                                                                                                                                                                                                                                                                                                                                                                                                                                                                                                                                                                                                                                                                                                                                                          | UNITED STATES<br>DEPARTMENT OF THE IN<br>BUREAU OF LAND MANA                                                                                                                                                                                                                                                                                                                                                                                                                 |                                                                                                                                                                                                                                                                                                                                                                                                                                                                                                                                                                                                                                                                                                                                                                                                                                                                                                                                                                                                                                                                                                                                                                                                                                                                                                                                                                                                                                                                                                                                                                                                                                                                                                                                                                                                                                                                                                                                                                                                                                                                                                                                | bs<br>S OCD <sup>5.</sup>                                                                                                                               | FORM APPROVED<br>OMB NO. 1004-0137<br>Expires: January 31, 2018 |                  |
|--------------------------------------------------------------------------------------------------------------------------------------------------------------------------------------------------------------------------------------------------------------------------------------------------------------------------------------------------------------------------------------------------------------------------------------------------------------------------------------------------------------------------------------------------------------------------------------------------------------------------------------------------------------------------------------------------------------------------------------------------------------------------------------------------------------------------------------------------------------------------------------------------------------------------------------------------------------------------------------------------------------------------------------------------------------------------------------------------------------------------------------------------------------------------------------------------------------------------------------------------------------------------------------------------------------------------------------------------------------------------------------------------------------------------------------------------------------------------------------------------------------------------------------------------------------------------------------------------------------------------------------------------------------------------------------------------------------------------------------------------------------------------------------------------------------------------------------------------------------------------------------------------------------------------------------------------------------------------------------------------------------------------------------------------------------------------------------------------------------------------|------------------------------------------------------------------------------------------------------------------------------------------------------------------------------------------------------------------------------------------------------------------------------------------------------------------------------------------------------------------------------------------------------------------------------------------------------------------------------|--------------------------------------------------------------------------------------------------------------------------------------------------------------------------------------------------------------------------------------------------------------------------------------------------------------------------------------------------------------------------------------------------------------------------------------------------------------------------------------------------------------------------------------------------------------------------------------------------------------------------------------------------------------------------------------------------------------------------------------------------------------------------------------------------------------------------------------------------------------------------------------------------------------------------------------------------------------------------------------------------------------------------------------------------------------------------------------------------------------------------------------------------------------------------------------------------------------------------------------------------------------------------------------------------------------------------------------------------------------------------------------------------------------------------------------------------------------------------------------------------------------------------------------------------------------------------------------------------------------------------------------------------------------------------------------------------------------------------------------------------------------------------------------------------------------------------------------------------------------------------------------------------------------------------------------------------------------------------------------------------------------------------------------------------------------------------------------------------------------------------------|---------------------------------------------------------------------------------------------------------------------------------------------------------|-----------------------------------------------------------------|------------------|
| SUNDRY                                                                                                                                                                                                                                                                                                                                                                                                                                                                                                                                                                                                                                                                                                                                                                                                                                                                                                                                                                                                                                                                                                                                                                                                                                                                                                                                                                                                                                                                                                                                                                                                                                                                                                                                                                                                                                                                                                                                                                                                                                                                                                                   | NOTICES AND REPO                                                                                                                                                                                                                                                                                                                                                                                                                                                             | RTS ON WELLS                                                                                                                                                                                                                                                                                                                                                                                                                                                                                                                                                                                                                                                                                                                                                                                                                                                                                                                                                                                                                                                                                                                                                                                                                                                                                                                                                                                                                                                                                                                                                                                                                                                                                                                                                                                                                                                                                                                                                                                                                                                                                                                   | S UCP.                                                                                                                                                  | NMNM97164                                                       |                  |
|                                                                                                                                                                                                                                                                                                                                                                                                                                                                                                                                                                                                                                                                                                                                                                                                                                                                                                                                                                                                                                                                                                                                                                                                                                                                                                                                                                                                                                                                                                                                                                                                                                                                                                                                                                                                                                                                                                                                                                                                                                                                                                                          |                                                                                                                                                                                                                                                                                                                                                                                                                                                                              | drill or to re-enter any $2^{\circ}$                                                                                                                                                                                                                                                                                                                                                                                                                                                                                                                                                                                                                                                                                                                                                                                                                                                                                                                                                                                                                                                                                                                                                                                                                                                                                                                                                                                                                                                                                                                                                                                                                                                                                                                                                                                                                                                                                                                                                                                                                                                                                           |                                                                                                                                                         | If Indian, Allottee or Tribe Name                               |                  |
| SUBMIT IN                                                                                                                                                                                                                                                                                                                                                                                                                                                                                                                                                                                                                                                                                                                                                                                                                                                                                                                                                                                                                                                                                                                                                                                                                                                                                                                                                                                                                                                                                                                                                                                                                                                                                                                                                                                                                                                                                                                                                                                                                                                                                                                | I TRIPLICATE - Other inst                                                                                                                                                                                                                                                                                                                                                                                                                                                    |                                                                                                                                                                                                                                                                                                                                                                                                                                                                                                                                                                                                                                                                                                                                                                                                                                                                                                                                                                                                                                                                                                                                                                                                                                                                                                                                                                                                                                                                                                                                                                                                                                                                                                                                                                                                                                                                                                                                                                                                                                                                                                                                | VED 7.                                                                                                                                                  | If Unit or CA/Agreement, Name ar                                | d/or ]           |
| 1. Type of Well S Oil Well Gas Well                                                                                                                                                                                                                                                                                                                                                                                                                                                                                                                                                                                                                                                                                                                                                                                                                                                                                                                                                                                                                                                                                                                                                                                                                                                                                                                                                                                                                                                                                                                                                                                                                                                                                                                                                                                                                                                                                                                                                                                                                                                                                      |                                                                                                                                                                                                                                                                                                                                                                                                                                                                              |                                                                                                                                                                                                                                                                                                                                                                                                                                                                                                                                                                                                                                                                                                                                                                                                                                                                                                                                                                                                                                                                                                                                                                                                                                                                                                                                                                                                                                                                                                                                                                                                                                                                                                                                                                                                                                                                                                                                                                                                                                                                                                                                | 8. 1                                                                                                                                                    | Well Name and No.<br>FEDERAL 24 2                               |                  |
| 2. Name of Operator<br>CHEVRON USA INC                                                                                                                                                                                                                                                                                                                                                                                                                                                                                                                                                                                                                                                                                                                                                                                                                                                                                                                                                                                                                                                                                                                                                                                                                                                                                                                                                                                                                                                                                                                                                                                                                                                                                                                                                                                                                                                                                                                                                                                                                                                                                   | Contact:<br>E-Mail: nglann@cl                                                                                                                                                                                                                                                                                                                                                                                                                                                | NICK GLANN<br>hevron.com                                                                                                                                                                                                                                                                                                                                                                                                                                                                                                                                                                                                                                                                                                                                                                                                                                                                                                                                                                                                                                                                                                                                                                                                                                                                                                                                                                                                                                                                                                                                                                                                                                                                                                                                                                                                                                                                                                                                                                                                                                                                                                       |                                                                                                                                                         | API Well No.<br>30-025-33779                                    |                  |
| 3a. Address<br>6301 DEAUVILLE BLVD<br>MIDLAND, TX 79765                                                                                                                                                                                                                                                                                                                                                                                                                                                                                                                                                                                                                                                                                                                                                                                                                                                                                                                                                                                                                                                                                                                                                                                                                                                                                                                                                                                                                                                                                                                                                                                                                                                                                                                                                                                                                                                                                                                                                                                                                                                                  |                                                                                                                                                                                                                                                                                                                                                                                                                                                                              | 3b. Phone No. (include area code)<br>Ph: 432-687-7786                                                                                                                                                                                                                                                                                                                                                                                                                                                                                                                                                                                                                                                                                                                                                                                                                                                                                                                                                                                                                                                                                                                                                                                                                                                                                                                                                                                                                                                                                                                                                                                                                                                                                                                                                                                                                                                                                                                                                                                                                                                                          | 10.                                                                                                                                                     | Field and Pool or Exploratory Are<br>BLINEBERRY, ABO, TUBB      | a                |
| 4. Location of Well (Footage, Sec.,                                                                                                                                                                                                                                                                                                                                                                                                                                                                                                                                                                                                                                                                                                                                                                                                                                                                                                                                                                                                                                                                                                                                                                                                                                                                                                                                                                                                                                                                                                                                                                                                                                                                                                                                                                                                                                                                                                                                                                                                                                                                                      | T., R., M., or Survey Description                                                                                                                                                                                                                                                                                                                                                                                                                                            | )                                                                                                                                                                                                                                                                                                                                                                                                                                                                                                                                                                                                                                                                                                                                                                                                                                                                                                                                                                                                                                                                                                                                                                                                                                                                                                                                                                                                                                                                                                                                                                                                                                                                                                                                                                                                                                                                                                                                                                                                                                                                                                                              | 11.                                                                                                                                                     | County or Parish, State                                         |                  |
| Sec 24 T20S R38E 1980FS                                                                                                                                                                                                                                                                                                                                                                                                                                                                                                                                                                                                                                                                                                                                                                                                                                                                                                                                                                                                                                                                                                                                                                                                                                                                                                                                                                                                                                                                                                                                                                                                                                                                                                                                                                                                                                                                                                                                                                                                                                                                                                  | L 1980FWL                                                                                                                                                                                                                                                                                                                                                                                                                                                                    |                                                                                                                                                                                                                                                                                                                                                                                                                                                                                                                                                                                                                                                                                                                                                                                                                                                                                                                                                                                                                                                                                                                                                                                                                                                                                                                                                                                                                                                                                                                                                                                                                                                                                                                                                                                                                                                                                                                                                                                                                                                                                                                                |                                                                                                                                                         | LEA COUNTY, NM                                                  |                  |
| 12. CHECK THE                                                                                                                                                                                                                                                                                                                                                                                                                                                                                                                                                                                                                                                                                                                                                                                                                                                                                                                                                                                                                                                                                                                                                                                                                                                                                                                                                                                                                                                                                                                                                                                                                                                                                                                                                                                                                                                                                                                                                                                                                                                                                                            | APPROPRIATE BOX(ES)                                                                                                                                                                                                                                                                                                                                                                                                                                                          | TO INDICATE NATURE O                                                                                                                                                                                                                                                                                                                                                                                                                                                                                                                                                                                                                                                                                                                                                                                                                                                                                                                                                                                                                                                                                                                                                                                                                                                                                                                                                                                                                                                                                                                                                                                                                                                                                                                                                                                                                                                                                                                                                                                                                                                                                                           | F NOTICE, RE                                                                                                                                            | PORT, OR OTHER DATA                                             | <u> </u>         |
| TYPE OF SUBMISSION                                                                                                                                                                                                                                                                                                                                                                                                                                                                                                                                                                                                                                                                                                                                                                                                                                                                                                                                                                                                                                                                                                                                                                                                                                                                                                                                                                                                                                                                                                                                                                                                                                                                                                                                                                                                                                                                                                                                                                                                                                                                                                       | <u> </u>                                                                                                                                                                                                                                                                                                                                                                                                                                                                     | TYPE OF                                                                                                                                                                                                                                                                                                                                                                                                                                                                                                                                                                                                                                                                                                                                                                                                                                                                                                                                                                                                                                                                                                                                                                                                                                                                                                                                                                                                                                                                                                                                                                                                                                                                                                                                                                                                                                                                                                                                                                                                                                                                                                                        | FACTION                                                                                                                                                 | · · · · · · · · · · · · · · · · · · ·                           |                  |
| Notice of Intent                                                                                                                                                                                                                                                                                                                                                                                                                                                                                                                                                                                                                                                                                                                                                                                                                                                                                                                                                                                                                                                                                                                                                                                                                                                                                                                                                                                                                                                                                                                                                                                                                                                                                                                                                                                                                                                                                                                                                                                                                                                                                                         | □ Acidize                                                                                                                                                                                                                                                                                                                                                                                                                                                                    | Deepen                                                                                                                                                                                                                                                                                                                                                                                                                                                                                                                                                                                                                                                                                                                                                                                                                                                                                                                                                                                                                                                                                                                                                                                                                                                                                                                                                                                                                                                                                                                                                                                                                                                                                                                                                                                                                                                                                                                                                                                                                                                                                                                         | Production                                                                                                                                              |                                                                 | _<br>-1          |
| —                                                                                                                                                                                                                                                                                                                                                                                                                                                                                                                                                                                                                                                                                                                                                                                                                                                                                                                                                                                                                                                                                                                                                                                                                                                                                                                                                                                                                                                                                                                                                                                                                                                                                                                                                                                                                                                                                                                                                                                                                                                                                                                        | Alter Casing                                                                                                                                                                                                                                                                                                                                                                                                                                                                 | Hydraulic Fracturing                                                                                                                                                                                                                                                                                                                                                                                                                                                                                                                                                                                                                                                                                                                                                                                                                                                                                                                                                                                                                                                                                                                                                                                                                                                                                                                                                                                                                                                                                                                                                                                                                                                                                                                                                                                                                                                                                                                                                                                                                                                                                                           | Reclamatic                                                                                                                                              |                                                                 | _ rit            |
| Subsequent Report                                                                                                                                                                                                                                                                                                                                                                                                                                                                                                                                                                                                                                                                                                                                                                                                                                                                                                                                                                                                                                                                                                                                                                                                                                                                                                                                                                                                                                                                                                                                                                                                                                                                                                                                                                                                                                                                                                                                                                                                                                                                                                        | Casing Repair                                                                                                                                                                                                                                                                                                                                                                                                                                                                | New Construction                                                                                                                                                                                                                                                                                                                                                                                                                                                                                                                                                                                                                                                                                                                                                                                                                                                                                                                                                                                                                                                                                                                                                                                                                                                                                                                                                                                                                                                                                                                                                                                                                                                                                                                                                                                                                                                                                                                                                                                                                                                                                                               | Recomplet                                                                                                                                               | P&A NR                                                          | -                |
| Final Abandonment Notice                                                                                                                                                                                                                                                                                                                                                                                                                                                                                                                                                                                                                                                                                                                                                                                                                                                                                                                                                                                                                                                                                                                                                                                                                                                                                                                                                                                                                                                                                                                                                                                                                                                                                                                                                                                                                                                                                                                                                                                                                                                                                                 | Change Plans Convert to Injection                                                                                                                                                                                                                                                                                                                                                                                                                                            | Plug and Abandon Plug Back                                                                                                                                                                                                                                                                                                                                                                                                                                                                                                                                                                                                                                                                                                                                                                                                                                                                                                                                                                                                                                                                                                                                                                                                                                                                                                                                                                                                                                                                                                                                                                                                                                                                                                                                                                                                                                                                                                                                                                                                                                                                                                     | Temporari Water Dis                                                                                                                                     | P&A R                                                           | -                |
| Chevron respectfully reques                                                                                                                                                                                                                                                                                                                                                                                                                                                                                                                                                                                                                                                                                                                                                                                                                                                                                                                                                                                                                                                                                                                                                                                                                                                                                                                                                                                                                                                                                                                                                                                                                                                                                                                                                                                                                                                                                                                                                                                                                                                                                              | to starting work as per the<br>PE, pull tubing                                                                                                                                                                                                                                                                                                                                                                                                                               | ollows:                                                                                                                                                                                                                                                                                                                                                                                                                                                                                                                                                                                                                                                                                                                                                                                                                                                                                                                                                                                                                                                                                                                                                                                                                                                                                                                                                                                                                                                                                                                                                                                                                                                                                                                                                                                                                                                                                                                                                                                                                                                                                                                        | 19.                                                                                                                                                     | Set 25 SX, Tag<br>om 5049-4900.<br>8, SQ2 CM+ + 0 14<br>Tag     |                  |
| 2. MIRÚ, pull rods, N/U BOF<br>3. Set CIBP @ 5976', circula<br>4. Spot 60 sx CL C cement f                                                                                                                                                                                                                                                                                                                                                                                                                                                                                                                                                                                                                                                                                                                                                                                                                                                                                                                                                                                                                                                                                                                                                                                                                                                                                                                                                                                                                                                                                                                                                                                                                                                                                                                                                                                                                                                                                                                                                                                                                               | / 5976' t/ 5458' (Perfs. Glor                                                                                                                                                                                                                                                                                                                                                                                                                                                |                                                                                                                                                                                                                                                                                                                                                                                                                                                                                                                                                                                                                                                                                                                                                                                                                                                                                                                                                                                                                                                                                                                                                                                                                                                                                                                                                                                                                                                                                                                                                                                                                                                                                                                                                                                                                                                                                                                                                                                                                                                                                                                                |                                                                                                                                                         | •                                                               |                  |
| <ol> <li>MIRÜ, pull rods, N/U BOF</li> <li>Set CIBP @ 5976', circula</li> <li>Spot 60 sx CL C cement f</li> <li>Spot 175 sx CL C cement</li> <li>Perforate &amp; squeeze 570</li> </ol>                                                                                                                                                                                                                                                                                                                                                                                                                                                                                                                                                                                                                                                                                                                                                                                                                                                                                                                                                                                                                                                                                                                                                                                                                                                                                                                                                                                                                                                                                                                                                                                                                                                                                                                                                                                                                                                                                                                                  | i/ 5976' t/ 5458' (Perfs, Glor<br>f/ 4386' t/ 2814' (SA, Gray)<br>sx CL C cement f/ <del>570' t</del> / si<br>grade, verify cement to sur<br>'eclamation.                                                                                                                                                                                                                                                                                                                    | burg, Queen, 7 Rivers, Yates)<br>urface (Shoe, Fresh Water)<br>face, install required dry hole                                                                                                                                                                                                                                                                                                                                                                                                                                                                                                                                                                                                                                                                                                                                                                                                                                                                                                                                                                                                                                                                                                                                                                                                                                                                                                                                                                                                                                                                                                                                                                                                                                                                                                                                                                                                                                                                                                                                                                                                                                 | ). WOC & tag<br>/ <b>DO ' - S ca</b> / 3<br>marker as                                                                                                   | •                                                               |                  |
| 2. MIRÜ, pull rods, N/U BOF<br>3. Set CIBP @ 5976', circula<br>4. Spot 60 sx CL C cement f<br>5. Spot 175 sx CL C cement<br>6. Perforate & squeeze 570<br>7. Cut off wellhead 3' below<br>per COAs, and turn over to r<br>Bulew ground                                                                                                                                                                                                                                                                                                                                                                                                                                                                                                                                                                                                                                                                                                                                                                                                                                                                                                                                                                                                                                                                                                                                                                                                                                                                                                                                                                                                                                                                                                                                                                                                                                                                                                                                                                                                                                                                                   | / 5976' t/ 5458' (Perfs, Glor<br>f/ 4386' t/ 2814' (SA, Gray)<br>sx CL C cement f/ <del>570' t</del> / sr<br>grade, verify cement to sur<br>reclamation.                                                                                                                                                                                                                                                                                                                     | burg, Queen, 7 Rivers, Yates)<br>burgace (Shoe, Fresh Water)<br>face, install required dry hole                                                                                                                                                                                                                                                                                                                                                                                                                                                                                                                                                                                                                                                                                                                                                                                                                                                                                                                                                                                                                                                                                                                                                                                                                                                                                                                                                                                                                                                                                                                                                                                                                                                                                                                                                                                                                                                                                                                                                                                                                                | . WOC & tag<br>/DO'-Sura<br>marker as                                                                                                                   | e>                                                              | ₽                |
| <ol> <li>MIRÜ, pull rods, N/U BOF</li> <li>Set CIBP @ 5976', circula</li> <li>Spot 60 sx CL C cement f</li> <li>Spot 175 sx CL C cement f</li> <li>Perforate &amp; squeeze 570.</li> <li>Cut off wellhead 3' below</li> </ol>                                                                                                                                                                                                                                                                                                                                                                                                                                                                                                                                                                                                                                                                                                                                                                                                                                                                                                                                                                                                                                                                                                                                                                                                                                                                                                                                                                                                                                                                                                                                                                                                                                                                                                                                                                                                                                                                                            | / 5976' t/ 5458' (Perfs, Glor<br>f/ 4386' t/ 2814' (SA, Gray)<br>sx CL C cement f/ <del>570' t</del> / si<br>grade, verify cement to sur<br>reclamation.<br><u>ecce</u> <u>ary</u> <u>hot</u><br>is true and correct.<br>Electronic Submission #<br>For CHE                                                                                                                                                                                                                  | burg, Queen, 7 Rivers, Yates)<br>urface (Shoe, Fresh Water)<br>face, install required dry hole                                                                                                                                                                                                                                                                                                                                                                                                                                                                                                                                                                                                                                                                                                                                                                                                                                                                                                                                                                                                                                                                                                                                                                                                                                                                                                                                                                                                                                                                                                                                                                                                                                                                                                                                                                                                                                                                                                                                                                                                                                 | WOC & tag                                                                                                                                               | EE ATTACHED FOI                                                 | ₽                |
| 2. MIRÜ, pull rods, N/U BOF<br>3. Set CIBP @ 5976', circula<br>4. Spot 60 sx CL C cement f<br>5. Spot 175 sx CL C cement<br>6. Perforate & squeeze 570<br>7. Cut off wellhead 3' below<br>per COAs, and turn over to r<br>Bulew ground                                                                                                                                                                                                                                                                                                                                                                                                                                                                                                                                                                                                                                                                                                                                                                                                                                                                                                                                                                                                                                                                                                                                                                                                                                                                                                                                                                                                                                                                                                                                                                                                                                                                                                                                                                                                                                                                                   | / 5976' t/ 5458' (Perfs, Glor<br>f/ 4386' t/ 2814' (SA, Gray)<br>sx CL C cement f/ <del>570' t</del> / si<br>grade, verify cement to sur<br>eclamation.<br>ecce are and correct.<br>Electronic Submission #<br>For CHE<br>Committed to AFMSS for                                                                                                                                                                                                                             | Additional and the second states and the sec | WOC & tag                                                                                                                                               | EE ATTACHED FOI                                                 | ₽                |
| <ol> <li>MIRÚ, pull rods, N/U BOF</li> <li>Set CIBP @ 5976', circula</li> <li>Spot 60 sx CL C cement f</li> <li>Spot 175 sx CL C cement f</li> <li>Perforate &amp; squeeze 670</li> <li>Cut off wellhead 3' below per COAs, and turn over to r</li> </ol> Bullet ground 14. 1 hereby certify that the foregoing Name (Printed/Typed) NICK GI                                                                                                                                                                                                                                                                                                                                                                                                                                                                                                                                                                                                                                                                                                                                                                                                                                                                                                                                                                                                                                                                                                                                                                                                                                                                                                                                                                                                                                                                                                                                                                                                                                                                                                                                                                             | / 5976' t/ 5458' (Perfs, Glor<br>f/ 4386' t/ 2814' (SA, Gray)<br>sx CL C cement f/ <del>570' t</del> / si<br>grade, verify cement to sur<br>eclamation.<br>ecce are and correct.<br>Electronic Submission #<br>For CHE<br>Committed to AFMSS for                                                                                                                                                                                                                             | Additional and the second states and the sec | WOC & tag<br>MoC - S G C<br>marker as<br>G<br>I Information Sy<br>Dbbs<br>INNEY on 06/13/2<br>ABANDONMEN                                                | EE ATTACHED FOI                                                 | ₽                |
| <ol> <li>MIRÚ, pull rods, N/U BOF</li> <li>Set CIBP @ 5976', circula</li> <li>Spot 60 sx CL C cement f</li> <li>Spot 175 sx CL C cement f</li> <li>Perforate &amp; squeeze 570</li> <li>Cut off wellhead 3' below per COAs, and turn over to r</li> </ol> Beleva ground in the foregoing 14. 1 hereby certify that the foregoing Name (Printed/Typed) NICK GI                                                                                                                                                                                                                                                                                                                                                                                                                                                                                                                                                                                                                                                                                                                                                                                                                                                                                                                                                                                                                                                                                                                                                                                                                                                                                                                                                                                                                                                                                                                                                                                                                                                                                                                                                            | / 5976' t/ 5458' (Perfs, Glor<br>f/ 4386' t/ 2814' (SA, Gray)<br>sx CL C cement f/ <del>570' t</del> / sy<br>grade, verify cement to sur<br>reclamation.<br><u>ecce</u> <u>dev</u> <u>hot</u><br>is true and correct.<br>Electronic Submission #<br>For CHE<br>Committed to AFMSS for p<br>_ANN<br>c Submission)                                                                                                                                                             | tera). WOC a ray<br>burg, Queen, 7 Rivers, Yates)<br>urface (Shoe, Fresh Water)<br>face, install required dry hole<br><u>e marker (eff</u><br>423674 verified by the BLM Wel<br>EVRON USA INC, sent to the Ho<br>processing by DEBORAH MCKI<br>Title WELL A                                                                                                                                                                                                                                                                                                                                                                                                                                                                                                                                                                                                                                                                                                                                                                                                                                                                                                                                                                                                                                                                                                                                                                                                                                                                                                                                                                                                                                                                                                                                                                                                                                                                                                                                                                                                                                                                    | . WOC & tag<br>/ DO - S Co r 2<br>marker as<br>L Information Sy<br>DDbs<br>INNEY on 06/13/2<br>ABANDONMEN<br>018                                        | EE ATTACHED FOI<br>WNDITIONS OF AP<br>t engineer                | ₽<br>₽<br>₽<br>₽ |
| <ol> <li>MIRÚ, pull rods, N/U BOF</li> <li>Set CIBP @ 5976', circula</li> <li>Spot 60 sx CL C cement f</li> <li>Spot 175 sx CL C cement f</li> <li>Perforate &amp; squeeze 570</li> <li>Cut off wellhead 3' below per COAs, and turn over to r</li> </ol> Beleva ground in the foregoing 14. 1 hereby certify that the foregoing Name (Printed/Typed) NICK GI                                                                                                                                                                                                                                                                                                                                                                                                                                                                                                                                                                                                                                                                                                                                                                                                                                                                                                                                                                                                                                                                                                                                                                                                                                                                                                                                                                                                                                                                                                                                                                                                                                                                                                                                                            | / 5976' t/ 5458' (Perfs, Glor<br>f/ 4386' t/ 2814' (SA, Gray)<br>sx CL C cement f/ <del>570' t</del> / sy<br>grade, verify cement to sur<br>reclamation.<br>ecce / dry hol<br>is true and correct.<br>Electronic Submission #<br>For CHE<br>Committed to AFMSS for p<br>_ANN<br>c Submission)                                                                                                                                                                                | tera). WOC a ray<br>burg, Queen, 7 Rivers, Yates)<br>urface (Shoe, Fresh Water)<br>face, install required dry hole<br><u>e market (eff</u><br>423674 verified by the BLM Wel<br>EVRON USA INC, sent to the Ho<br>processing by DEBORAH MCKI<br>Title WELL A<br>Date 06/12/2                                                                                                                                                                                                                                                                                                                                                                                                                                                                                                                                                                                                                                                                                                                                                                                                                                                                                                                                                                                                                                                                                                                                                                                                                                                                                                                                                                                                                                                                                                                                                                                                                                                                                                                                                                                                                                                    | . WOC & tag<br>/ DO - S Co r 2<br>marker as<br>L Information Sy<br>DDbs<br>INNEY on 06/13/2<br>ABANDONMEN<br>018                                        | EE ATTACHED FOI                                                 | ₽<br>PR          |
| 2. MIRÜ, pull rods, N/U BOF     3. Set CIBP @ 5976', circula     4. Spot 60 sx CL C cement     f     5. Spot 175 sx CL C cement     6. Perforate & squeeze 570     7. Cut off wellhead 3' below     per COAs, and turn over to r     below gree of the second statement     14. 1 hereby ceftify that the foregoing     Name (Printed/Typed) NICK GI     Signature (Electronic                                                                                                                                                                                                                                                                                                                                                                                                                                                                                                                                                                                                                                                                                                                                                                                                                                                                                                                                                                                                                                                                                                                                                                                                                                                                                                                                                                                                                                                                                                                                                                                                                                                                                                                                           | / 5976' t/ 5458' (Perfs, Glor<br>if / 4386' t/ 2814' (SA, Gray)<br>sx CL C cement f/ <del>570'</del> t/ si<br>grade, verify cement to sur<br>reclamation.<br>/ ecce / ecce / cock<br>is true and correct.<br>Electronic Submission #<br>For CHE<br>Committed to AFMSS for p<br>ANN<br>c Submission)<br>THIS SPACE FC                                                                                                                                                         | Action of the second state | . WOC & tag<br>/ DO - S Co r 2<br>marker as<br>L Information Sy<br>DDbs<br>INNEY on 06/13/2<br>ABANDONMEN<br>018                                        | EE ATTACHED FOI                                                 | ₽<br>₽<br>₽<br>₽ |
| 2. MIRÜ, pull rods, N/U BOF     3. Set CIBP @ 5976', circula     4. Spot 60 sx CL C cement f     5. Spot 175 sx CL C cement f     6. Perforate & squeeze 570     7. Cut off wellhead 3' below     per COAs, and turn over to r     Beleval ground 1     1 hereby ceftify that the foregoing     Name (Printed/Typed) NICK GI     Signature (Electronic     Approved By Conditions of approval, if any, are attack     certify that the applicant holds legal or e                                                                                                                                                                                                                                                                                                                                                                                                                                                                                                                                                                                                                                                                                                                                                                                                                                                                                                                                                                                                                                                                                                                                                                                                                                                                                                                                                                                                                                                                                                                                                                                                                                                        | <pre>/ 5976' t/ 5458' (Perfs, Glor<br/>if / 4386' t/ 2814' (SA, Gray)<br/>sx CL C cement f/ <del>570'</del> t/ sy<br/>grade, verify cement to sur<br/>reclamation.<br/>/ eve / dry hol<br/>is true and correct.<br/>Electronic Submission #<br/>For CHE<br/>Committed to AFMSS for p<br/>ANN<br/>c Submission)<br/>THIS SPACE FC<br/>for this notice does<br/>equitable title to those rights in the<br/>duct operations thereon.<br/>3 U.S.C. Section 1212, make it a</pre> | Action of the second se | WOC & tag<br>MoC - S G A<br>marker as<br>2 C C C<br>U Information Sy<br>Dobbs<br>INNEY on 06/13/2<br>ABANDONMEN<br>018<br>OFFICE USE<br>C. ACT<br>Likad | EE ATTACHED FOI<br>MDITIONS OF AP<br>t engineer<br>Date         | <b>}</b><br>PR   |
| 2. MIRÚ, pull rods, N/U BOF     3. Set CIBP @ 5976', circula     4. Spot 60 sx CL C cement f     5. Spot 175 sx CL C cement f     6. Perforate & squeeze 570     7. Cut off wellhead 3' below     per COAs, and turn over to r     below get COAs, and | / 5976' t/ 5458' (Perfs, Glor<br>tf / 4386' t/ 2814' (SA, Gray)<br>sx CL C cement f/ <del>570'</del> t/ si<br>grade, verify cement to sur-<br>reclamation.<br>eccan dry hol<br>is true and correct.<br>Electronic Submission #<br>For CHE<br>Committed to AFMSS for p<br>ANN<br>this SPACE FC<br>the duct operations thereon.<br>3 U.S.C. Section 1212, make it a<br>t statements or representations as                                                                      | Action of the second se | WOC & tag<br>MoC - Second<br>marker as<br>Linformation Sy<br>Dbbs<br>INNEY on 06/13/2<br>ABANDONMEN<br>018<br>OFFICE USE                                | EE ATTACHED FOI<br>Stem DITIONS OF AP<br>2018 ()<br>T ENGINEER  | <b>}</b><br>PR   |