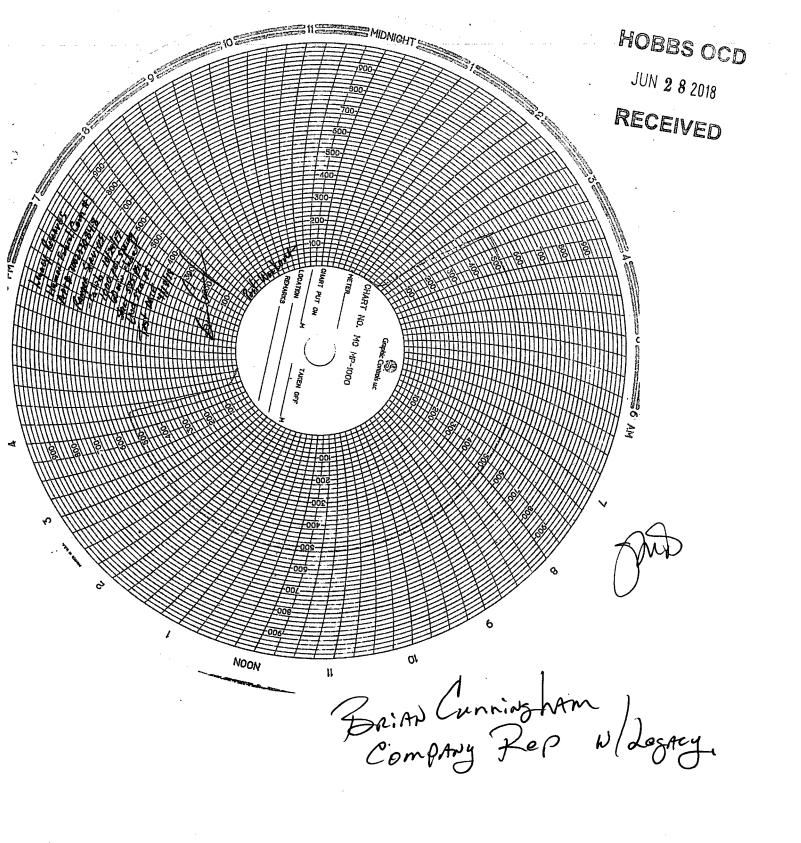

| Submit 1 Copy To Appropriate District                                                                                                               | State of New Mexico                                                                      |                                        | Form C-103                          |              |
|-----------------------------------------------------------------------------------------------------------------------------------------------------|------------------------------------------------------------------------------------------|----------------------------------------|-------------------------------------|--------------|
| Office <u>District I</u> – (575) 393-6161                                                                                                           | Fueray Minerals and Nat                                                                  | tural Resources                        |                                     | ıly 18, 2013 |
| 1625 N. French Dr., Hobbs, NM 88240                                                                                                                 | nuddo e e                                                                                |                                        | WELL API NO.                        |              |
| <u>District 11</u> – (575) 748-1283<br>811 S. First St., Artesia, NM 88210                                                                          | District II - (575) 748-1283 811 S. First St. Artesia NM 88210 OIL CONSERVATION DIVISION |                                        | 30-025-30848                        |              |
| District III - (505) 334-6178 1226 South St. Francis Dr.                                                                                            |                                                                                          | ancis Dr.                              | 5. Indicate Type of Lease           | FED          |
| 1000 Rio Brazos Rd., Aztec, NM 87410  District IV – (505) 476-3460  1220 S. St. Francis Dr., Santa Fe, NM  RECEIVED                                 |                                                                                          | STATE FEE 6. State Oil & Gas Lease No. | FED                                 |              |
| 1220 S. St. Francis Dr., Santa Fe, NM 87505                                                                                                         |                                                                                          | o. State on the das Boase No.          |                                     |              |
|                                                                                                                                                     | ES AND REPORTS ON WELL                                                                   |                                        | 7. Lease Name or Unit Agreemer      | nt Name      |
| (DO NOT USE THIS FORM FOR PROPOSALS TO DRILL OR TO DEEPEN OR PLUG BACK TO A DIFFERENT RESERVOIR. USE "APPLICATION FOR PERMIT" (FORM C-101) FOR SUCH |                                                                                          | HAMON FEDERAL COM                      | _                                   |              |
| PROPOSALS.)  1. Type of Well: Oil Well Gas Well Other SWD                                                                                           |                                                                                          | 8. Well Number #1                      |                                     |              |
| 2. Name of Operator                                                                                                                                 |                                                                                          |                                        | 9. OGRID Number                     |              |
| LEGACY RESERVES OPERATING LP  3. Address of Operator                                                                                                |                                                                                          | 240974<br>10. Pool name or Wildcat     | -                                   |              |
| PO BOX 10848, MIDLAND, TX 79702                                                                                                                     |                                                                                          |                                        | 10. Poor name of windcat            |              |
| 4. Well Location                                                                                                                                    |                                                                                          |                                        |                                     |              |
| ∕Unit LetterB:_                                                                                                                                     | _660feet from theNORT                                                                    | ΓH line and l                          | 1980feet from theEAST               | line         |
| Section 7                                                                                                                                           | Township 20S Ran                                                                         |                                        | NMPM County I                       | LEA          |
| 11. Elevation (Show whether DR, RKB, RT, GR, etc.)                                                                                                  |                                                                                          |                                        |                                     |              |
| 14 1 14 1 1 1 1 1 1 1 1 1 1 1 1 1 1 1 1                                                                                                             | 3610'                                                                                    |                                        |                                     |              |
| 12 Check An                                                                                                                                         | propriate Box to Indicate N                                                              | Nature of Notice R                     | enort or Other Data                 |              |
| •                                                                                                                                                   |                                                                                          |                                        | -                                   |              |
| NOTICE OF INTENTION TO: SUB                                                                                                                         |                                                                                          |                                        | EQUENT REPORT OF:                   |              |
| · ···· · · · · · · · · · · · · · · · ·                                                                                                              |                                                                                          | REMEDIAL WORK                          | ALTERING CA                         | SING 🔲       |
| TEMPORARILY ABANDON                                                                                                                                 |                                                                                          |                                        |                                     |              |
| <u>=</u>                                                                                                                                            | MULTIPLE COMPL                                                                           | CASING/CEMENT                          | JOB 🗌                               |              |
| DOWNHOLE COMMINGLE                                                                                                                                  |                                                                                          |                                        |                                     |              |
| CLOSED-LOOP SYSTEM                                                                                                                                  | m                                                                                        | OTHER.                                 |                                     |              |
| OTHER:  13. Describe proposed or complet                                                                                                            | ed operations (Clearly state all                                                         | OTHER:                                 | give pertinent dates including esti | mated date   |
|                                                                                                                                                     | ). SEE RULE 19.15.7.14 NMA                                                               |                                        | pletions: Attach wellbore diagram   |              |
| For Form compensation                                                                                                                               | •                                                                                        |                                        |                                     |              |
| Repair hole in tubing. Ran MIT, pressure casing to 525#, held. NMOCD contacted but unable to witness, chart attached.                               |                                                                                          |                                        |                                     |              |
| Return well to injection.                                                                                                                           |                                                                                          |                                        |                                     |              |
|                                                                                                                                                     |                                                                                          |                                        |                                     |              |
|                                                                                                                                                     |                                                                                          |                                        |                                     |              |
|                                                                                                                                                     |                                                                                          |                                        |                                     |              |
|                                                                                                                                                     |                                                                                          |                                        |                                     |              |
|                                                                                                                                                     |                                                                                          |                                        |                                     |              |
|                                                                                                                                                     |                                                                                          |                                        |                                     |              |
|                                                                                                                                                     |                                                                                          |                                        |                                     |              |
|                                                                                                                                                     |                                                                                          |                                        |                                     |              |
|                                                                                                                                                     |                                                                                          |                                        |                                     |              |
| Spud Date:                                                                                                                                          | Rig Release D                                                                            | ate:                                   |                                     |              |
|                                                                                                                                                     |                                                                                          |                                        |                                     |              |
|                                                                                                                                                     |                                                                                          |                                        | 11.1.C                              |              |
| I hereby certify that the information ab                                                                                                            | ove is true and complete to the t                                                        | est of my knowledge a                  | and benef.                          |              |
| $\psi$                                                                                                                                              | -                                                                                        |                                        |                                     |              |
| SIGNATURE JOUNT TWO                                                                                                                                 | TITLE Comp                                                                               | oliance Coordinator                    | DATE <u>06/25/2018</u>              |              |
| Type or print name <u>Laura Pina</u>                                                                                                                | E-mail addres                                                                            | s: <u>lpina@legacylp.c</u>             | com PHONE: 432-689-                 | 5050         |
| For State Use Only                                                                                                                                  |                                                                                          |                                        |                                     | 32 <i>13</i> |
|                                                                                                                                                     | Ly man address                                                                           | s. <u>ipinatejegacyip.</u>             | 1110110. (33 00)                    | <u>5273</u>  |
|                                                                                                                                                     |                                                                                          | ole M                                  |                                     | 5213         |
| APPROVED BY: General Solutions of Approval (if any):                                                                                                | TITLE OM                                                                                 | plrance Office                         | en DATE 6/28/                       | 1            |