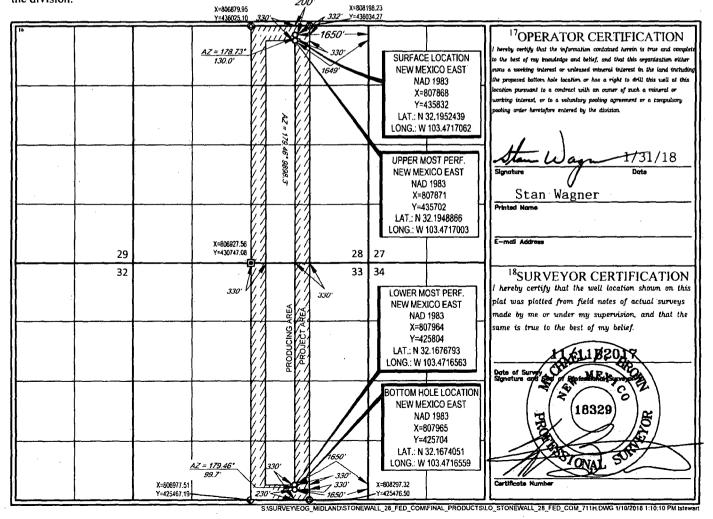

AMENDED REPORT

WELL LOCATION AND ACREAGE DEDICATION PLAT

| API Number                     |         |                     | 1     | <sup>2</sup> Pool Code |               | <sup>3</sup> Pool Name               |               |                |        |  |  |
|--------------------------------|---------|---------------------|-------|------------------------|---------------|--------------------------------------|---------------|----------------|--------|--|--|
| 30-025- <i>44928</i>           |         |                     | 980   | 92                     | WC-           | WC-025 G-09 S243336I; Upper Wolfcamp |               |                |        |  |  |
| Property Code                  |         |                     |       | Well Number            |               |                                      |               |                |        |  |  |
| Property Code                  |         |                     |       | #711H                  |               |                                      |               |                |        |  |  |
| <sup>7</sup> OGRID №.          |         |                     |       | <sup>9</sup> Elevation |               |                                      |               |                |        |  |  |
| 7377                           |         | EOG RESOURCES, INC. |       |                        |               |                                      |               |                | 3491'  |  |  |
| <sup>10</sup> Surface Location |         |                     |       |                        |               |                                      |               |                |        |  |  |
| UL or lot no.                  | Section | Township            | Range | Lot Idn                | Feet from the | North/South line                     | Feet from the | East/West line | County |  |  |
| В                              | 28      | 24-S                | 34-E  | -                      | 200'          | NORTH                                | 1650'         | EAST           | LEA    |  |  |

| UL or lot no.                           | Section<br>33            | Township 24-S           | Range<br>34-E    | Lot Idn<br>—        | Feet from the 230' | North/South line SOUTH | Feet from the 1650' | Enst/West line<br>EAST | LEA |
|-----------------------------------------|--------------------------|-------------------------|------------------|---------------------|--------------------|------------------------|---------------------|------------------------|-----|
| <sup>12</sup> Dedicated Acres<br>320.00 | <sup>13</sup> Joint or 1 | lufill <sup>14</sup> Co | onsolidation Cod | e <sup>18</sup> Ord | er No.             |                        |                     | :                      |     |