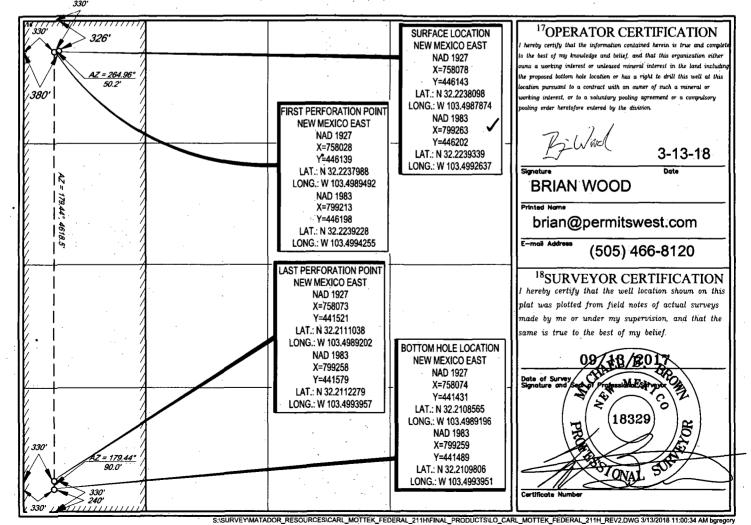

## WELL LOCATION AND ACREAGE DEDICATION PLAT

Santa Fe, NM 87505

| 30-025- 44918        |  | <sup>2</sup> Pool Code<br>2220 | <sup>3</sup> Pool Name ANTELOPE RIDGE; WOLFCAMP |                                   |  |
|----------------------|--|--------------------------------|-------------------------------------------------|-----------------------------------|--|
| Property Code 32/169 |  | • •                            | operty Name TTEK FEDERAL                        | <sup>6</sup> Well Number<br>#211H |  |
| 70GRID №.<br>228937  |  | •                              | perator Name DUCTION COMPANY                    | <sup>9</sup> Elevation<br>3578    |  |

<sup>10</sup>Surface Location

| UL or lot no. | Section | Township | Range | Lot Idn    | Feet from the | North/South line | Feet from the | East/West line | County |
|---------------|---------|----------|-------|------------|---------------|------------------|---------------|----------------|--------|
| D             | 17      | 24-S     | 34-E  | <i>y</i> _ | 326'          | NORTH            | 380'          | WEST           | LEA    |

| UL or lot no.     | Section | Township | Range | Lot Idn              |        | North/South line | Feet from the |      | · I |
|-------------------|---------|----------|-------|----------------------|--------|------------------|---------------|------|-----|
| M                 | 17      | 24-S     | 34-E  | <b>~</b> _           | 240'   | SOUTH            | 330'          | WEST | LEA |
| 12Dedicated Acres |         |          |       | le <sup>15</sup> Ord | er No. |                  |               |      |     |
| 160.00            |         |          |       | - 1                  |        |                  |               |      |     |
|                   |         |          |       |                      |        |                  |               |      |     |