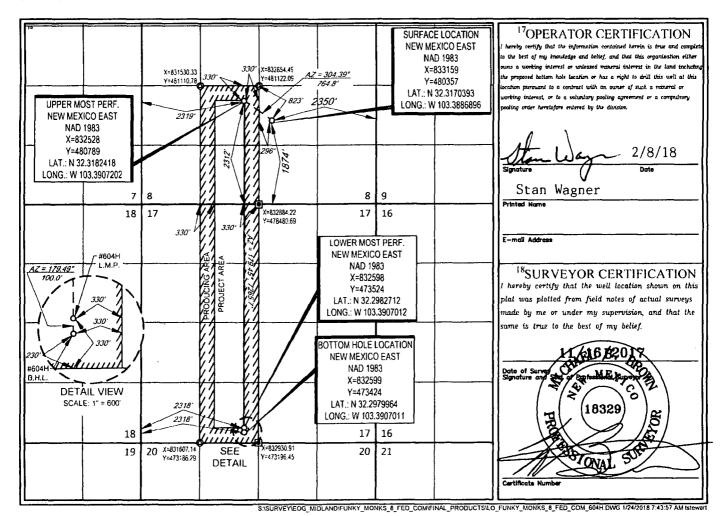

AMENDED REPORT

WELL LOCATION AND ACREAGE DEDICATION PLAT

| API Number      |                          |                       |                  | Pool Code           |                | Pool Name        |               |                |                                       |  |
|-----------------|--------------------------|-----------------------|------------------|---------------------|----------------|------------------|---------------|----------------|---------------------------------------|--|
| 30-02           | 5- <i>44</i>             | 922                   | 2205             |                     | Ante           | elope Ridge;     | Bone Spri     | ng, North      |                                       |  |
| Property Code   |                          | *Property Name        |                  |                     |                |                  |               | .6We           | Well Number                           |  |
| 321455          |                          | FUNKY MONKS 8 FED COM |                  |                     |                |                  |               |                | 604H                                  |  |
| OGRID No.       |                          |                       | NO perator Name  |                     |                |                  |               |                | <sup>9</sup> Elevation                |  |
| 7377            |                          |                       |                  | EOG RESOURCES, INC. |                |                  |               |                | 3378'                                 |  |
|                 |                          |                       |                  |                     | 10 Surface Loc | cation           |               |                | · · · · · · · · · · · · · · · · · · · |  |
| JL or lot no.   | Section                  | Township              | Range            | Lot Idn             | Feet from the  | North/South line | Feet from the | East/West line | County                                |  |
| J               | 8                        | 23-S                  | 35-E             | _                   | 1874'          | SOUTH            | 2350'         | EAST           | LEA                                   |  |
| UL or lot no.   | Section                  | Township              | Range            | Lot ldn             | Feet from the  | North/South line | Feet from the | East/West line | County                                |  |
| N               | 17                       | 23-S                  | 35-E             | -                   | 230'           | SOUTH            | 2318'         | WEST           | LEA                                   |  |
| Dedicated Acres | <sup>13</sup> Joint or l | Infill 14Co           | nsolidation Code | 15Order             | No.            |                  |               |                |                                       |  |