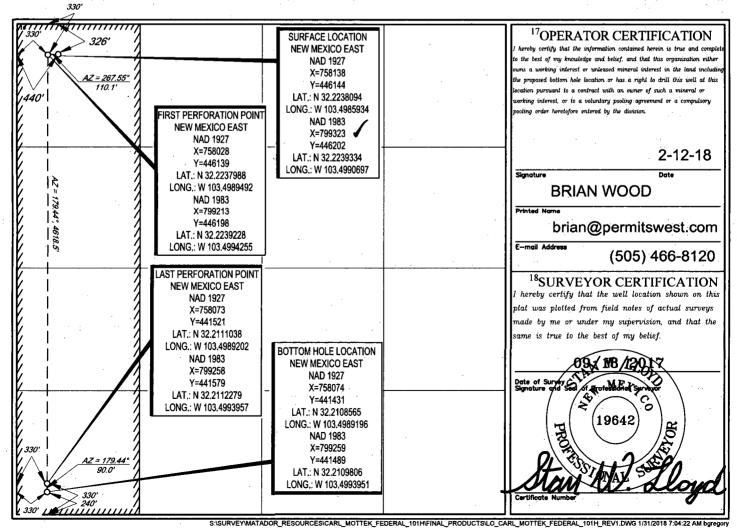

| District I   1625 N. French Dr., Hobbs, NM 882   Phone: (575) 393-6161   District II   811 S. First St., Artesia, NM 88210   Phone: (575) 748-1283   District III   1000 Rio Brazos Road, Aztec, NM 8   Phone: (505) 334-6178   District IV   1220 S. St. Francis Dr., Sante Fe, NM   Phone: (505) 476-3460 |            | OIL CONSERVATION DIVISION<br>1220 South St. Francis Dr.<br>Sante Fe, NM 87505<br>RECEIVED |                            |               |                  |               |                          | FORM C-102<br>vised August 1, 2011<br>copy to appropriate<br>District Office<br>MENDED REPORT |                        |  |
|-------------------------------------------------------------------------------------------------------------------------------------------------------------------------------------------------------------------------------------------------------------------------------------------------------------|------------|-------------------------------------------------------------------------------------------|----------------------------|---------------|------------------|---------------|--------------------------|-----------------------------------------------------------------------------------------------|------------------------|--|
| WELL LOCATION AND ACREAGE DEDICATION PLAT                                                                                                                                                                                                                                                                   |            |                                                                                           |                            |               |                  |               |                          |                                                                                               |                        |  |
| 30-025- 444 9                                                                                                                                                                                                                                                                                               |            | <sup>2</sup> Pool Code<br>96434 RED HILLS; BONE SPRING                                    |                            |               |                  |               | IG <u>,</u> NOF          | ЯΤΗ                                                                                           |                        |  |
| <sup>4</sup> Property Code                                                                                                                                                                                                                                                                                  |            | Property Name                                                                             |                            |               |                  |               | <sup>6</sup> Well Number |                                                                                               |                        |  |
|                                                                                                                                                                                                                                                                                                             |            | ·                                                                                         | CARL MOTTEK FEDERAL        |               |                  |               |                          |                                                                                               | #101H                  |  |
| <sup>7</sup> OGRID No.                                                                                                                                                                                                                                                                                      |            |                                                                                           | <sup>8</sup> Operator Name |               |                  |               |                          |                                                                                               | <sup>9</sup> Elevation |  |
| 228937                                                                                                                                                                                                                                                                                                      |            | MATADOR PRODUCTION COMPANY                                                                |                            |               |                  |               |                          | 3578'                                                                                         |                        |  |
| <sup>10</sup> Surface Location                                                                                                                                                                                                                                                                              |            |                                                                                           |                            |               |                  |               |                          |                                                                                               |                        |  |
| UL or lot no. Section                                                                                                                                                                                                                                                                                       | Township   | Range                                                                                     | Lot Idn                    | Feet from the | North/South line | Feet from the | . E                      | ast/West line                                                                                 | County                 |  |
| D 17                                                                                                                                                                                                                                                                                                        | 24-S       | 34-E                                                                                      | P                          | 326'          | NORTH            | 440'          | WE                       | EST                                                                                           | LEA                    |  |
|                                                                                                                                                                                                                                                                                                             |            |                                                                                           |                            |               |                  |               |                          |                                                                                               |                        |  |
|                                                                                                                                                                                                                                                                                                             | n Township | Range                                                                                     | Lot Idn                    | Feet from the |                  | Feet from the |                          | ast/West line                                                                                 | County                 |  |
| M 17                                                                                                                                                                                                                                                                                                        |            | 34-E                                                                                      |                            | 240'          | SOUTH            | 330'          | WE                       | EST                                                                                           | LEA                    |  |