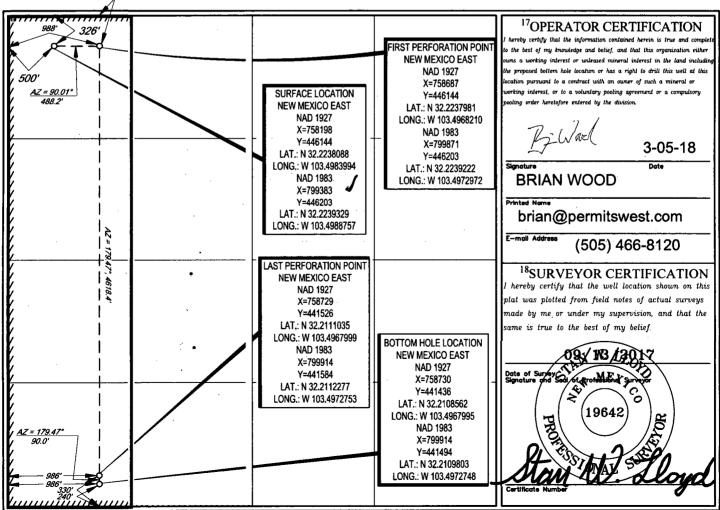

| District I<br>1625 N. French Dr., Hobbs, NM 88240<br>Phone: (575) 393-6161 Fax: (575) 393-0720<br><u>District III</u><br>811 S. First St., Artesia, NM 8820<br>Phone: (575) 748-1281 56577<br>District III<br>1000 Rid Base Oktow, Aztee, NM 87410<br>Phone: (55) 334-6178 Fax: (505) 1000<br>District IV<br>1220 S. St. Francis D. Manar Fe, NM 87505 |                          |                                                          | State of New Mexico<br>Energy, Minerals & Natural Resources<br>Department<br>OIL CONSERVATION DIVISION<br>1220 South St. Francis Dr.<br>Sante Fe, NM 87505 |                                  |                           |                        |                       | Submit on                       | FORM C-10<br>Revised August 1, 201<br>The copy to appropriate<br>District Office<br>AMENDED REPORT |  |
|--------------------------------------------------------------------------------------------------------------------------------------------------------------------------------------------------------------------------------------------------------------------------------------------------------------------------------------------------------|--------------------------|----------------------------------------------------------|------------------------------------------------------------------------------------------------------------------------------------------------------------|----------------------------------|---------------------------|------------------------|-----------------------|---------------------------------|----------------------------------------------------------------------------------------------------|--|
|                                                                                                                                                                                                                                                                                                                                                        | ECEN<br>API Number       | 1.1.0                                                    | /ELL LO                                                                                                                                                    | CATION<br><sup>2</sup> Pool Code |                           | EAGE DEDIC             | <sup>3</sup> Pool Nan | ne                              | /out >                                                                                             |  |
|                                                                                                                                                                                                                                                                                                                                                        | 30-025-                  | 7491                                                     | <u> </u>                                                                                                                                                   |                                  |                           |                        |                       |                                 | OLFCAMP (OIL)                                                                                      |  |
| Property Code<br>32/069                                                                                                                                                                                                                                                                                                                                |                          |                                                          | <sup>5</sup> Property Name<br>CARL MOTTEK 17-24S-34E AR                                                                                                    |                                  |                           |                        |                       |                                 | #215H                                                                                              |  |
| <sup>7</sup> ogrid<br>22893                                                                                                                                                                                                                                                                                                                            |                          | <sup>8</sup> Operator Name<br>MATADOR PRODUCTION COMPANY |                                                                                                                                                            |                                  |                           |                        |                       | <sup>9</sup> Elevation<br>3578' |                                                                                                    |  |
|                                                                                                                                                                                                                                                                                                                                                        |                          |                                                          |                                                                                                                                                            |                                  | <sup>10</sup> Surface Lo  | ocation                |                       |                                 |                                                                                                    |  |
| UL or lot no.<br>D                                                                                                                                                                                                                                                                                                                                     | Section<br>17            | Township<br>24–S                                         | Range<br>34–E                                                                                                                                              | Lot Idn                          | Feet from the <b>326'</b> | North/South line NORTH | Feet from the 500'    | East/West lin<br>WEST           | e County<br>LEA                                                                                    |  |
|                                                                                                                                                                                                                                                                                                                                                        |                          |                                                          |                                                                                                                                                            |                                  |                           |                        |                       |                                 |                                                                                                    |  |
| UL or lot no.<br>M                                                                                                                                                                                                                                                                                                                                     | Section                  | Township<br>24–S                                         | Range<br>34–E                                                                                                                                              | Lot Idn<br>— M                   | Feet from the <b>240'</b> | North/South line       | Feet from the<br>986' | East/West lin                   | e County<br>LEA                                                                                    |  |
| <sup>12</sup> Dedicated Acres                                                                                                                                                                                                                                                                                                                          | <sup>13</sup> Joint or 1 | infill <sup>14</sup> Co                                  | nsolidation Cod                                                                                                                                            | le <sup>15</sup> Order           | No.                       |                        |                       |                                 | <u>k</u>                                                                                           |  |

No allowable will be assigned to this completion until all interests have been consolidated or a non-standard unit has been approved by the division.

SISURVEYMATADOR\_RESOURCESICARL\_MOTTEK\_FEDERAL\_215HIFINAL\_PRODUCTSILO\_CARL\_MOTTEK\_FEDERAL\_215H\_REV1.DWG 1/31/2018 7:37:39 AM bgrego