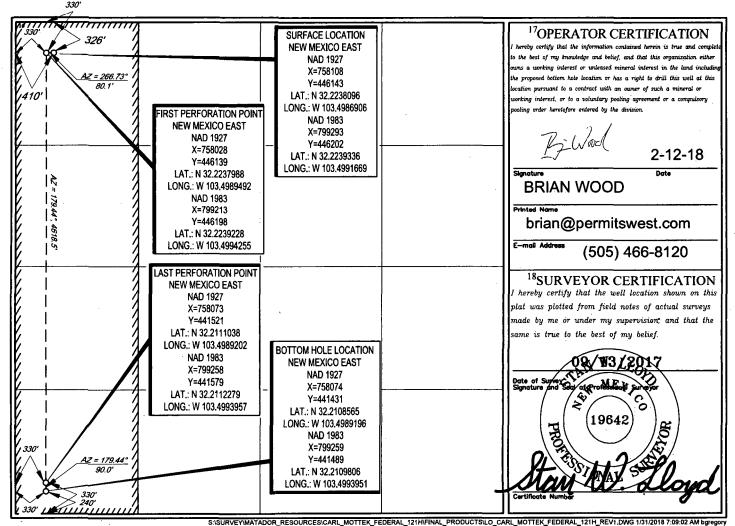

AMENDED REPORT

## WELL LOCATION AND ACREAGE DEDICATION PLAT

| 'API Number<br>30-025-            | 44936 | <sup>2</sup> Pool Code<br>96434 | RED HILLS; BONE SPRING, NORTH |                                 |  |
|-----------------------------------|-------|---------------------------------|-------------------------------|---------------------------------|--|
| <sup>4</sup> Property Code 32/609 |       |                                 | operty Name<br>TTEK FEDERAL   | Well Number<br>#121H            |  |
| <sup>7</sup> OGRID No.<br>228937  |       |                                 | perator Name DUCTION COMPANY  | <sup>9</sup> Elevation<br>3578' |  |

<sup>10</sup>Surface Location

| լ | UL or lot no. | Section | Township | Range | Lot Idn | Feet from the | North/South line | Feet from the | East/West line | County |
|---|---------------|---------|----------|-------|---------|---------------|------------------|---------------|----------------|--------|
| ١ | D             | 17      | 24-S     | 34-E  | _       | 326'          | NORTH            | 410'          | WEST           | LEA    |

| UL or lot no.                           | Section<br>17            | Township 24-S           | Range<br>34-E   | Lot Idn<br>—          | Feet from the 240' | North/South line<br>SOUTH | Feet from the 330' | East/West line<br>WEST | LEA |
|-----------------------------------------|--------------------------|-------------------------|-----------------|-----------------------|--------------------|---------------------------|--------------------|------------------------|-----|
| <sup>12</sup> Dedicated Acres<br>160.00 | <sup>13</sup> Joint or 1 | infill <sup>14</sup> Ce | onsolidation Co | de <sup>15</sup> Orde | r No.              |                           | •                  |                        |     |

No allowable will be assigned to this completion until all interests have been consolidated or a non-standard unit has been approved by the division.