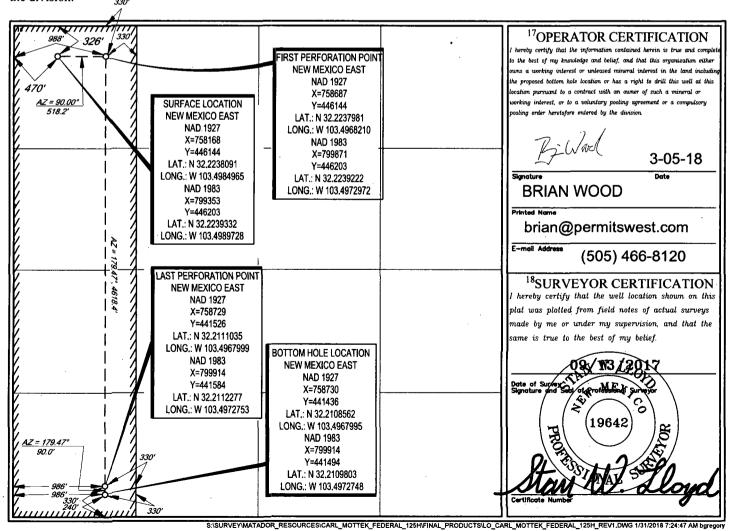

## WELL LOCATION AND ACREAGE DEDICATION PLAT

| <sup>1</sup> API Numbe<br>30-025- | 1API Number<br>30-025-44937 |   | RED HILLS; BONE SPRING, NORTH |                                   |  |
|-----------------------------------|-----------------------------|---|-------------------------------|-----------------------------------|--|
| <sup>4</sup> Property Code 32/609 |                             |   | operty Name TTEK FEDERAL      | <sup>6</sup> Well Number<br>#125H |  |
| 70GRID No.<br>228937              |                             | • | perator Name DUCTION COMPANY  | <sup>9</sup> Elevation<br>3578'   |  |

10 Surface Location

| UL or lot no. | Section | Township | Range | Lot Idn | Feet from the | North/South line | Feet from the | East/West line | County |
|---------------|---------|----------|-------|---------|---------------|------------------|---------------|----------------|--------|
| <b>D</b> .    | 17      | 24-S     | 34-E  | -       | 326'          | NORTH            | 470'          | WEST           | LEA    |

| UL or lot no.                           | Section<br>17            | Township 24-S          | Range<br>34-E    | Lot Idn<br>         | Feet from the 240' | North/South line<br>SOUTH | Feet from the 986' | East/West line WEST | County<br>LEA |
|-----------------------------------------|--------------------------|------------------------|------------------|---------------------|--------------------|---------------------------|--------------------|---------------------|---------------|
| <sup>12</sup> Dedicated Acres<br>160.00 | <sup>13</sup> Joint or 1 | nfill <sup>14</sup> Cc | onsolidation Coo | e <sup>15</sup> Ord | er No.             |                           |                    |                     |               |