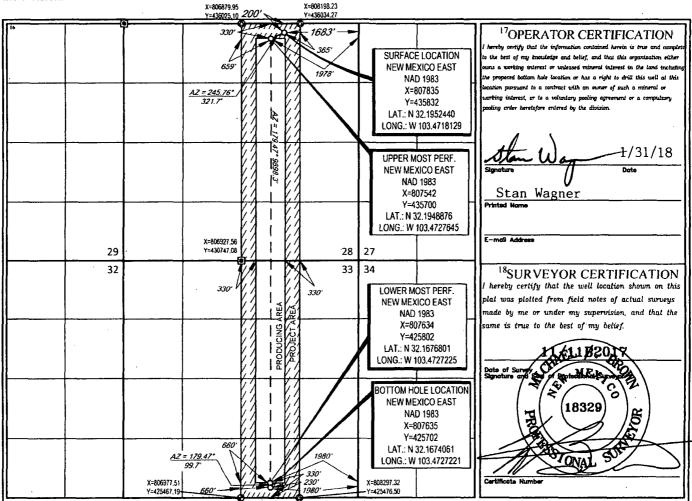

| <sup>1</sup> API Number<br>30-025- 44927 |                          |                         | 9809             | <sup>3</sup> Pool Code<br>2 WC-025 G-09 S243336I; Upper Wolfcamp |                          |                           |                     |                        |                                          |  |
|------------------------------------------|--------------------------|-------------------------|------------------|------------------------------------------------------------------|--------------------------|---------------------------|---------------------|------------------------|------------------------------------------|--|
| <sup>4</sup> Property Code<br>721477     |                          |                         |                  | <sup>5</sup> Property Name<br>STONEWALL 28 FED COM               |                          |                           |                     |                        | <sup>6</sup> Well Number<br><b>#710H</b> |  |
| <sup>7</sup> OGRID No.<br>7377           |                          |                         |                  | "Operator Name<br>EOG RESOURCES, INC.                            |                          |                           |                     |                        | <sup>9</sup> Elevation<br>3491'          |  |
| · · · · · · · · · · · · · · · · · · ·    |                          |                         |                  |                                                                  | <sup>10</sup> Surface Lo | cation                    |                     |                        |                                          |  |
| UL or lot no.<br>B                       | Section<br>28            | Township<br>24–S        | Range<br>34-E    | Lot Ids<br>—                                                     | Feet from the 200'       | North/South line<br>NORTH | Feet from the 1683' | Enst/West line<br>EAST | County<br>LEA                            |  |
| JL or tot no.                            | Section                  | Township                | Range            | Lot Idn                                                          | Feet from the            | North/South line          | Feet from the       | East/West line         | Count                                    |  |
| 0                                        | 33                       | 24-S                    | 34–E             | -                                                                | 230'                     | SOUTH                     | 1980'               | EAST                   | LEA                                      |  |
| Dedicated Acres<br>320.00                | <sup>13</sup> Joint or 1 | infill <sup>14</sup> Co | nsolidation Code | <sup>15</sup> Order                                              | No.                      |                           | <b>_</b>            |                        |                                          |  |